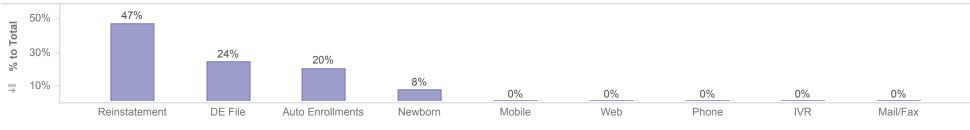

### **Enrollments by Source**

| <br>$\sim$ | h | _ | - |   | -  |   |
|------------|---|---|---|---|----|---|
| <br>b      | п | а | П | Г | ıe | ı |

|            |                  |         |     |          |        |         |       |               | M   | Member Count |  |
|------------|------------------|---------|-----|----------|--------|---------|-------|---------------|-----|--------------|--|
| Plan       | Auto Enrollments | DE File | IVR | Mail/Fax | Mobile | Newborn | Phone | Reinstatement | Web | Total        |  |
| DentaQuest | 4,581            | 7,622   | 5   | 0        | 78     | 1,954   | 16    | 10,745        | 34  | 25,035       |  |
| MCNA       | 4,618            | 3,452   | 15  | 3        | 73     | 1,567   | 24    | 10,680        | 58  | 20,490       |  |
| Total      | 9,199            | 11,074  | 20  | 3        | 151    | 3,521   | 40    | 21,425        | 92  | 45,525       |  |

Description: Members who transfer plan during the reporting month will only be counted once for the month, regardless of how many times the member transfers during the month. Members who will be disenrolled at the end of the reporting month are not included in this report. Enrollees who gain and lose eligibility during the reporting month are not included. Open enrollment transactions are also excluded.

Note: Percentages are rounded to the nearest whole number.