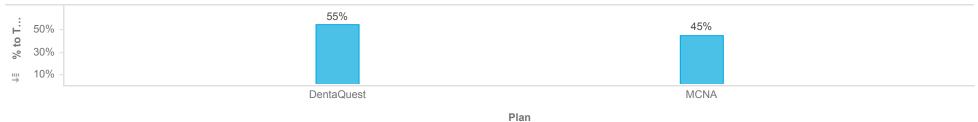

## **Enrollments by Source**

#### Channel

|            | Mem              |         |       |          |        |         |        |               |        | Member Count |
|------------|------------------|---------|-------|----------|--------|---------|--------|---------------|--------|--------------|
| Plan       | Auto Enrollments | DE File | IVR   | Mail/Fax | Mobile | Newborn | Phone  | Reinstatement | Web    | Total        |
| DentaQuest | 538,424          | 110,720 | 1,642 | 13,502   | 11,320 | 41,078  | 4,807  | 85,420        | 8,937  | 815,850      |
| MCNA       | 544,673          | 44,060  | 6,029 | 13,968   | 10,670 | 35,207  | 13,965 | 83,325        | 10,234 | 762,131      |
| Total      | 1,083,097        | 154,780 | 7,671 | 27,470   | 21,990 | 76,285  | 18,772 | 168,745       | 19,171 | 1,577,981    |

Description: Members who will be disenrolled at the end of the reporting month are not included. Enrollees who gain and lose eligibility during the reporting month are not included.

Note: Percentages are rounded to the nearest whole number.

Note: Percentages are rounded to the nearest whole number.