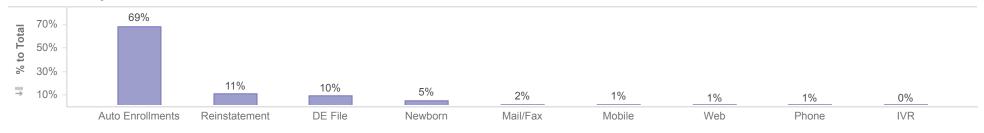

## **Enrollments by Source**

#### Channel

|            | Mem              |         |       |          |        |         |        |               |        | Member Count |
|------------|------------------|---------|-------|----------|--------|---------|--------|---------------|--------|--------------|
| Plan       | Auto Enrollments | DE File | IVR   | Mail/Fax | Mobile | Newborn | Phone  | Reinstatement | Web    | Total        |
| DentaQuest | 538,424          | 110,720 | 1,642 | 13,502   | 11,320 | 41,078  | 4,807  | 85,420        | 8,937  | 815,850      |
| MCNA       | 544,673          | 44,060  | 6,029 | 13,968   | 10,670 | 35,207  | 13,965 | 83,325        | 10,234 | 762,131      |
| Total      | 1,083,097        | 154,780 | 7,671 | 27,470   | 21,990 | 76,285  | 18,772 | 168,745       | 19,171 | 1,577,981    |

Description: Members who will be disenrolled at the end of the reporting month are not included. Enrollees who gain and lose eligibility during the reporting month are not included.

Note: Percentages are rounded to the nearest whole number.

Note: Percentages are rounded to the nearest whole number.