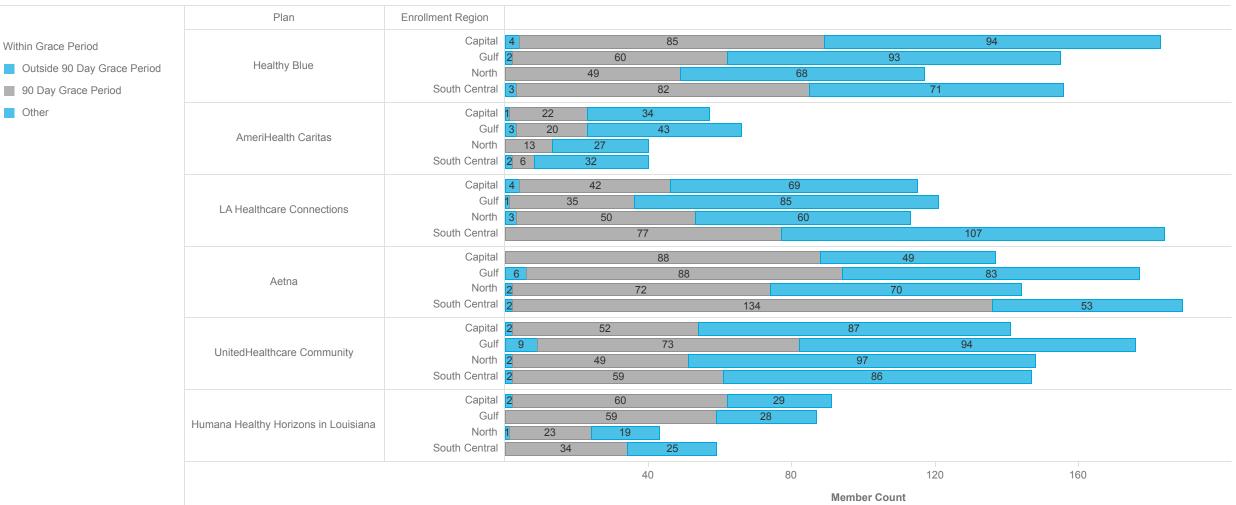

## MAXIMUS

| Enrollment Region | Plan                        | Healthy Blue | AmeriHealth Caritas | LA Healthcare Connections | Aetna        | UnitedHealthcare Community | Humana Healthy Horizons in Louisiana | Total        |
|-------------------|-----------------------------|--------------|---------------------|---------------------------|--------------|----------------------------|--------------------------------------|--------------|
|                   | Within Grace Period         | Member Count | Member Count        | Member Count              | Member Count | Member Count               | Member Count                         | Member Count |
| Capital           | Other                       | 4            | 1                   | 4                         |              | 2                          | 2                                    | 13           |
|                   | 90 Day Grace Period         | 85           | 22                  | 42                        | 88           | 52                         | 60                                   | 349          |
|                   | Outside 90 Day Grace Period | 94           | 34                  | 69                        | 49           | 87                         | 29                                   | 362          |
|                   | Total                       | 183          | 57                  | 115                       | 137          | 141                        | 91                                   | 724          |
| Gulf              | Other                       | 2            | 3                   | 1                         | 6            | 9                          |                                      | 21           |
|                   | 90 Day Grace Period         | 60           | 20                  | 35                        | 88           | 73                         | 59                                   | 335          |
|                   | Outside 90 Day Grace Period | 93           | 43                  | 85                        | 83           | 94                         | 28                                   | 426          |
|                   | Total                       | 155          | 66                  | 121                       | 177          | 176                        | 87                                   | 782          |
| North             | Other                       |              |                     | 3                         | 2            | 2                          | 1                                    | 8            |
|                   | 90 Day Grace Period         | 49           | 13                  | 50                        | 72           | 49                         | 23                                   | 256          |
|                   | Outside 90 Day Grace Period | 68           | 27                  | 60                        | 70           | 97                         | 19                                   | 341          |
|                   | Total                       | 117          | 40                  | 113                       | 144          | 148                        | 43                                   | 605          |
| South Central     | Other                       | 3            | 2                   |                           | 2            | 2                          |                                      | 9            |
|                   | 90 Day Grace Period         | 82           | 6                   | 77                        | 134          | 59                         | 34                                   | 392          |
|                   | Outside 90 Day Grace Period | 71           | 32                  | 107                       | 53           | 86                         | 25                                   | 374          |
|                   | Total                       | 156          | 40                  | 184                       | 189          | 147                        | 59                                   | 775          |
| Total             |                             | 611          | 203                 | 533                       | 647          | 612                        | 280                                  | 2,886        |