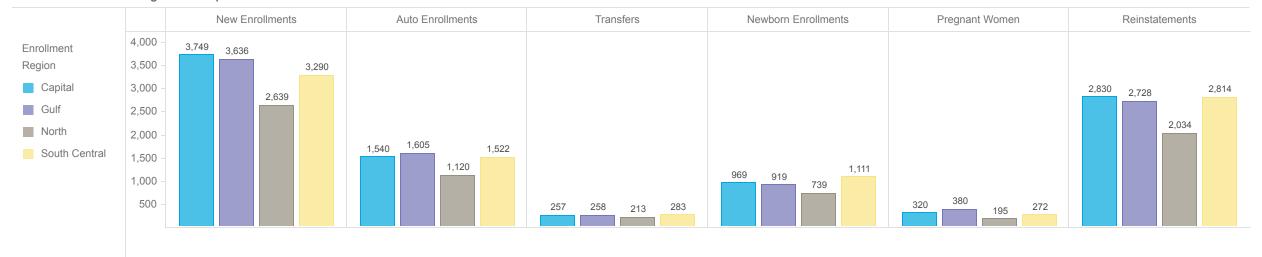

#### **Total Enrollments - Regional Comparison**

108 - Enrollments by Location 108 Report - Page 2 - Overview

## Healthy Louisiana Monthly Enrollments by Location Reporting Month: November 2024

| Enrollment Region | New Enrollments | Auto Enrollments | Transfers | Monthly Choice Rate | Newborn Enrollments | Pregnant Women | Reinstatements | Total Enrollments |
|-------------------|-----------------|------------------|-----------|---------------------|---------------------|----------------|----------------|-------------------|
| Capital           | 3,749           | 1,540            | 257       | 70.88%              | 969                 | 320            | 2,830          | 9,665             |
| Gulf              | 3,636           | 1,605            | 258       | 69.38%              | 919                 | 380            | 2,728          | 9,526             |
| North             | 2,639           | 1,120            | 213       | 70.20%              | 739                 | 195            | 2,034          | 6,940             |
| South Central     | 3,290           | 1,522            | 283       | 68.37%              | 1,111               | 272            | 2,814          | 9,292             |
| Total             | 13,314          | 5,787            | 1,011     | 69.70%              | 3,738               | 1,167          | 10,406         | 35,423            |