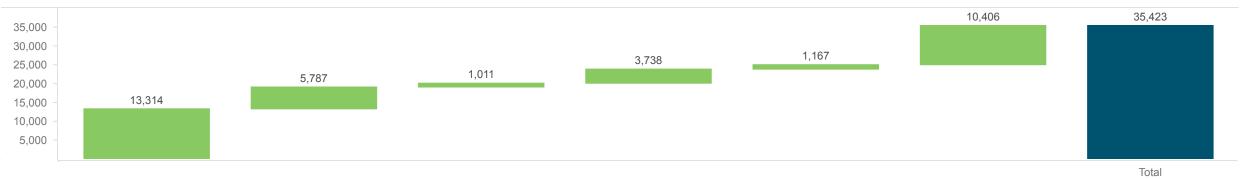

#### **Breakdown of Total Enrollments**

## Healthy Louisiana Monthly Enrollments by Location Reporting Month: November 2024

| Enrollment Region | New Enrollments | Auto Enrollments | Transfers | Monthly Choice Rate | Newborn Enrollments | Pregnant Women | Reinstatements | Total Enrollments |
|-------------------|-----------------|------------------|-----------|---------------------|---------------------|----------------|----------------|-------------------|
| Capital           | 3,749           | 1,540            | 257       | 70.88%              | 969                 | 320            | 2,830          | 9,665             |
| Gulf              | 3,636           | 1,605            | 258       | 69.38%              | 919                 | 380            | 2,728          | 9,526             |
| North             | 2,639           | 1,120            | 213       | 70.20%              | 739                 | 195            | 2,034          | 6,940             |
| South Central     | 3,290           | 1,522            | 283       | 68.37%              | 1,111               | 272            | 2,814          | 9,292             |
| Total             | 13,314          | 5,787            | 1,011     | 69.70%              | 3,738               | 1,167          | 10,406         | 35,423            |