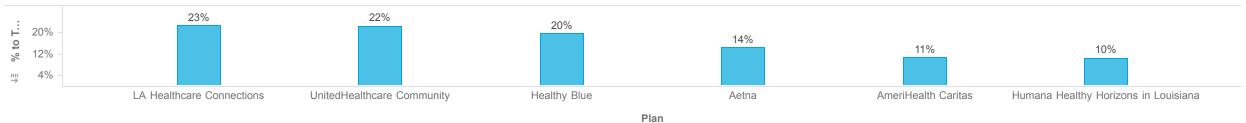

## **Enrollments by Plan**

## **Enrollments by Source**

|     | h a 10 10 a l |
|-----|---------------|
| - 6 | hannel        |
|     |               |

|                                      | Member Count     |              |     |          |        |         |       |               |     | mber Count |
|--------------------------------------|------------------|--------------|-----|----------|--------|---------|-------|---------------|-----|------------|
| Plan                                 | Auto Enrollments | Early Choice | IVR | Mail/Fax | Mobile | Newborn | Phone | Reinstatement | Web | Total      |
| Aetna                                | 1,383            | 2,005        | 52  |          | 97     | 419     | 165   | 1,061         | 72  | 5,254      |
| AmeriHealth Caritas                  | 1,257            | 1,067        | 6   |          | 15     | 392     | 10    | 1,121         | 9   | 3,877      |
| Healthy Blue                         | 1,251            | 3,022        | 51  | 3        | 73     | 701     | 53    | 1,897         | 69  | 7,120      |
| Humana Healthy Horizons in Louisiana | 1,326            | 830          | 23  | 4        | 44     | 318     | 36    | 1,188         | 39  | 3,808      |
| LA Healthcare Connections            | 992              | 3,245        | 32  | 1        | 48     | 1,001   | 47    | 2,802         | 22  | 8,190      |
| UnitedHealthcare Community           | 1,161            | 3,599        | 43  | 1        | 55     | 820     | 57    | 2,260         | 52  | 8,048      |
| Total                                | 7,370            | 13,768       | 207 | 9        | 332    | 3,651   | 368   | 10,329        | 263 | 36,297     |