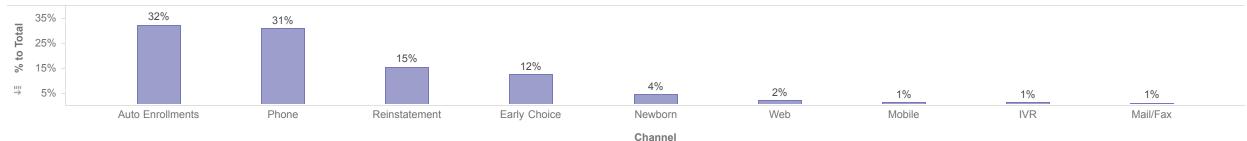

### **Enrollments by Source**

|                                      | Member Count     |              |        |          |        |         |         |               |        |           |
|--------------------------------------|------------------|--------------|--------|----------|--------|---------|---------|---------------|--------|-----------|
| Plan                                 | Auto Enrollments | Early Choice | IVR    | Mail/Fax | Mobile | Newborn | Phone   | Reinstatement | Web    | Total     |
| Aetna                                | 42,164           | 24,460       | 2,568  | 1,696    | 3,731  | 5,639   | 42,407  | 20,145        | 4,693  | 147,503   |
| AmeriHealth Caritas                  | 63,068           | 14,081       | 675    | 397      | 996    | 6,417   | 53,111  | 25,311        | 1,005  | 165,061   |
| Healthy Blue                         | 69,968           | 39,956       | 2,629  | 1,858    | 4,784  | 12,294  | 87,968  | 39,503        | 5,264  | 264,224   |
| Humana Healthy Horizons in Louisiana | 82,424           | 9,916        | 962    | 987      | 1,323  | 5,249   | 2,608   | 17,082        | 1,488  | 122,039   |
| LA Healthcare Connections            | 114,200          | 45,151       | 4,689  | 3,155    | 4,978  | 19,134  | 141,272 | 65,685        | 11,704 | 409,968   |
| UnitedHealthcare Community           | 99,987           | 48,427       | 3,527  | 2,057    | 3,947  | 14,056  | 125,813 | 54,846        | 4,520  | 357,180   |
| Total                                | 471,811          | 181,991      | 15,050 | 10,150   | 19,759 | 62,789  | 453,179 | 222,572       | 28,674 | 1,465,975 |