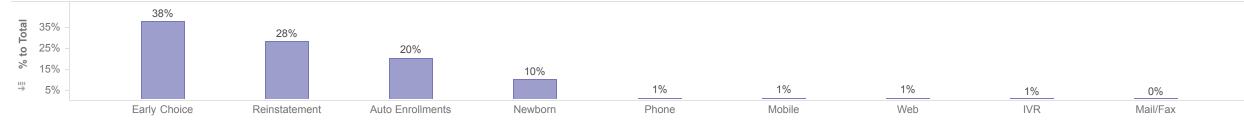

## **Enrollments by Source**

|     | h a 10 10 a l |
|-----|---------------|
| - 6 | hannel        |
|     |               |

|                                      | Member Count     |              |     |          |        |         |       |               |     | mber Count |
|--------------------------------------|------------------|--------------|-----|----------|--------|---------|-------|---------------|-----|------------|
| Plan                                 | Auto Enrollments | Early Choice | IVR | Mail/Fax | Mobile | Newborn | Phone | Reinstatement | Web | Total      |
| Aetna                                | 1,383            | 2,005        | 52  |          | 97     | 419     | 165   | 1,061         | 72  | 5,254      |
| AmeriHealth Caritas                  | 1,257            | 1,067        | 6   |          | 15     | 392     | 10    | 1,121         | 9   | 3,877      |
| Healthy Blue                         | 1,251            | 3,022        | 51  | 3        | 73     | 701     | 53    | 1,897         | 69  | 7,120      |
| Humana Healthy Horizons in Louisiana | 1,326            | 830          | 23  | 4        | 44     | 318     | 36    | 1,188         | 39  | 3,808      |
| LA Healthcare Connections            | 992              | 3,245        | 32  | 1        | 48     | 1,001   | 47    | 2,802         | 22  | 8,190      |
| UnitedHealthcare Community           | 1,161            | 3,599        | 43  | 1        | 55     | 820     | 57    | 2,260         | 52  | 8,048      |
| Total                                | 7,370            | 13,768       | 207 | 9        | 332    | 3,651   | 368   | 10,329        | 263 | 36,297     |