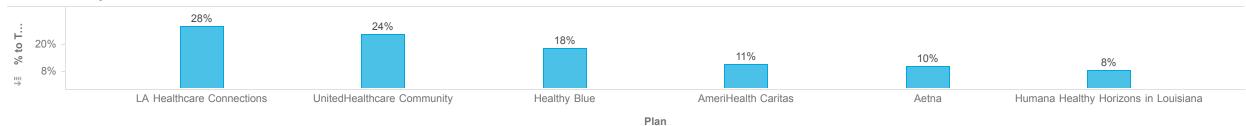

## **Enrollments by Plan**

### **Enrollments by Source**

|                                      | Member Count     |              |        |          |        |         |         |               |        |           |
|--------------------------------------|------------------|--------------|--------|----------|--------|---------|---------|---------------|--------|-----------|
| Plan                                 | Auto Enrollments | Early Choice | IVR    | Mail/Fax | Mobile | Newborn | Phone   | Reinstatement | Web    | Total     |
| Aetna                                | 42,164           | 24,460       | 2,568  | 1,696    | 3,731  | 5,639   | 42,407  | 20,145        | 4,693  | 147,503   |
| AmeriHealth Caritas                  | 63,068           | 14,081       | 675    | 397      | 996    | 6,417   | 53,111  | 25,311        | 1,005  | 165,061   |
| Healthy Blue                         | 69,968           | 39,956       | 2,629  | 1,858    | 4,784  | 12,294  | 87,968  | 39,503        | 5,264  | 264,224   |
| Humana Healthy Horizons in Louisiana | 82,424           | 9,916        | 962    | 987      | 1,323  | 5,249   | 2,608   | 17,082        | 1,488  | 122,039   |
| LA Healthcare Connections            | 114,200          | 45,151       | 4,689  | 3,155    | 4,978  | 19,134  | 141,272 | 65,685        | 11,704 | 409,968   |
| UnitedHealthcare Community           | 99,987           | 48,427       | 3,527  | 2,057    | 3,947  | 14,056  | 125,813 | 54,846        | 4,520  | 357,180   |
| Total                                | 471,811          | 181,991      | 15,050 | 10,150   | 19,759 | 62,789  | 453,179 | 222,572       | 28,674 | 1,465,975 |