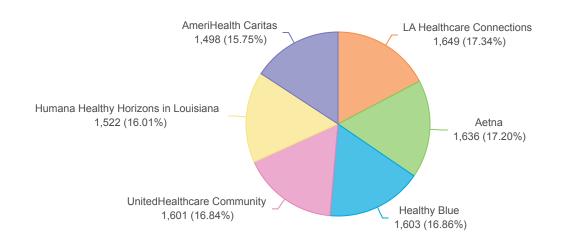

## % of Members Assigned by Plan Through (AA) Process

|                                      | Member Count |      |     |                |               |             |       |
|--------------------------------------|--------------|------|-----|----------------|---------------|-------------|-------|
| Plan                                 | Newborn      | DCFS | PCP | Claims History | Case Addition | Round Robin | Total |
| Aetna                                | 419          | 8    | 216 | 18             | 181           | 794         | 1,636 |
| AmeriHealth Caritas                  | 392          |      | 179 | 19             | 177           | 731         | 1,498 |
| Healthy Blue                         | 699          | 1    | 213 | 16             | 208           | 466         | 1,603 |
| Humana Healthy Horizons in Louisiana | 318          |      | 188 | 31             | 189           | 796         | 1,522 |
| LA Healthcare Connections            | 998          |      | 66  | 13             | 192           | 380         | 1,649 |
| UnitedHealthcare Community           | 820          |      | 86  | 12             | 204           | 479         | 1,601 |
| Total                                | 3,646        | 9    | 948 | 109            | 1,151         | 3,646       | 9,509 |