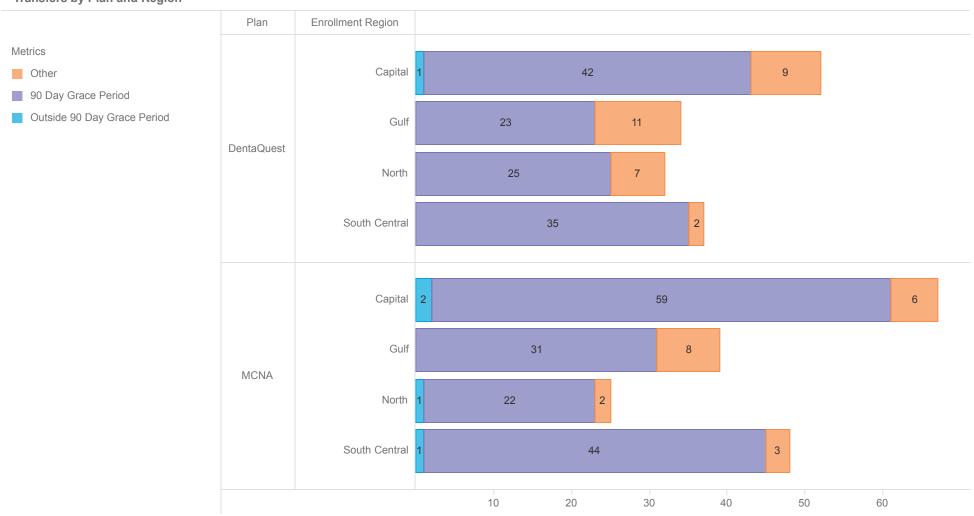

#### **MAXIMUS**

| Enrollment Region | Plan                        | DentaQuest   | MCNA         | Total        |
|-------------------|-----------------------------|--------------|--------------|--------------|
|                   | Within Grace Period         | Member Count | Member Count | Member Count |
| Capital           | Other                       | 9            | 6            | 15           |
|                   | 90 Day Grace Period         | 42           | 59           | 101          |
|                   | Outside 90 Day Grace Period | 1            | 2            | 3            |
|                   | Total                       | 52           | 67           | 119          |
| Gulf              | Other                       | 11           | 8            | 19           |
|                   | 90 Day Grace Period         | 23           | 31           | 54           |
|                   | Total                       | 34           | 39           | 73           |
| North             | Other                       | 7            | 2            | 9            |
|                   | 90 Day Grace Period         | 25           | 22           | 47           |
|                   | Outside 90 Day Grace Period |              | 1            | 1            |
|                   | Total                       | 32           | 25           | 57           |
| South Central     | Other                       | 2            | 3            | 5            |
|                   | 90 Day Grace Period         | 35           | 44           | 79           |
|                   | Outside 90 Day Grace Period |              | 1            | 1            |
|                   | Total                       | 37           | 48           | 85           |
| Total             |                             | 155          | 179          | 334          |