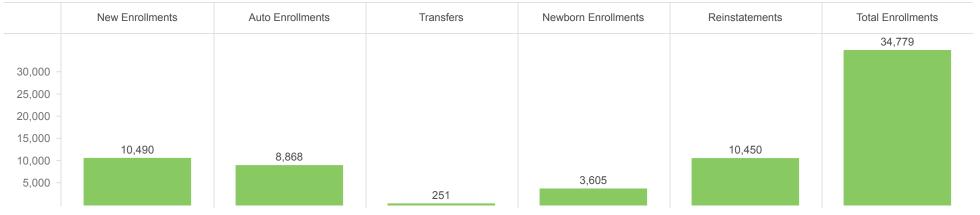

#### **Breakdown of Total Enrollments**

### **MAXIMUS**

| <b>Enrollment Region</b> | New Enrollments | Auto Enrollments | Transfers | Monthly Choice Rate | Newborn Enrollments | Reinstatements | Total Enrollments |
|--------------------------|-----------------|------------------|-----------|---------------------|---------------------|----------------|-------------------|
| Capital                  | 2,948           | 2,399            | 86        | 55.13%              | 951                 | 2,843          | 9,527             |
| Gulf                     | 2,883           | 2,442            | 50        | 54.14%              | 897                 | 2,738          | 9,375             |
| North                    | 2,094           | 1,720            | 45        | 54.90%              | 717                 | 2,043          | 6,811             |
| South Central            | 2,565           | 2,307            | 70        | 52.65%              | 1,040               | 2,826          | 9,066             |
| Total                    | 10,490          | 8,868            | 251       | 54.19%              | 3,605               | 10,450         | 34,779            |