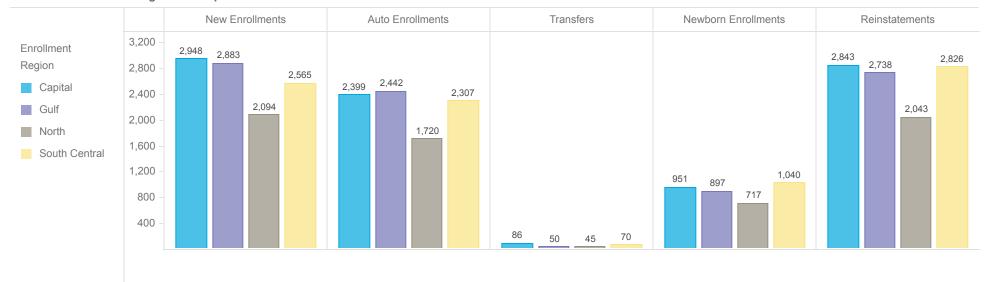

#### **Total Enrollments - Regional Comparison**

### **MAXIMUS**

| <b>Enrollment Region</b> | New Enrollments | Auto Enrollments | Transfers | Monthly Choice Rate | Newborn Enrollments | Reinstatements | Total Enrollments |
|--------------------------|-----------------|------------------|-----------|---------------------|---------------------|----------------|-------------------|
| Capital                  | 2,948           | 2,399            | 86        | 55.13%              | 951                 | 2,843          | 9,527             |
| Gulf                     | 2,883           | 2,442            | 50        | 54.14%              | 897                 | 2,738          | 9,375             |
| North                    | 2,094           | 1,720            | 45        | 54.90%              | 717                 | 2,043          | 6,811             |
| South Central            | 2,565           | 2,307            | 70        | 52.65%              | 1,040               | 2,826          | 9,066             |
| Total                    | 10,490          | 8,868            | 251       | 54.19%              | 3,605               | 10,450         | 34,779            |