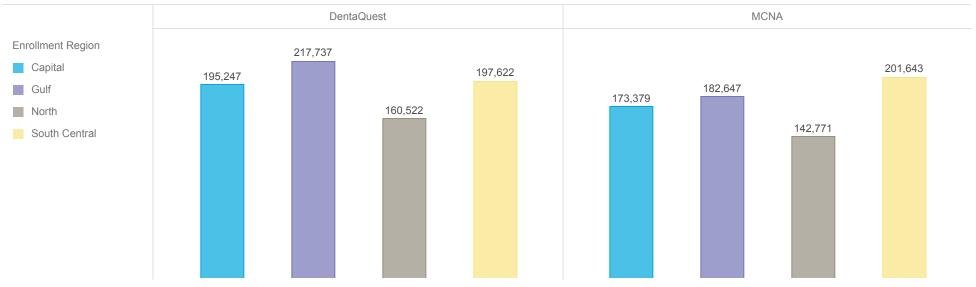

### **Active Members by Region and Plan**

|                   |            |         | Member Count |
|-------------------|------------|---------|--------------|
| Enrollment Region | DentaQuest | MCNA    | Total        |
| Capital           | 195,247    | 173,379 | 368,626      |
| Gulf              | 217,737    | 182,647 | 400,384      |
| North             | 160,522    | 142,771 | 303,293      |
| South Central     | 197,622    | 201,643 | 399,265      |
| Total             | 771,128    | 700,440 | 1,471,568    |