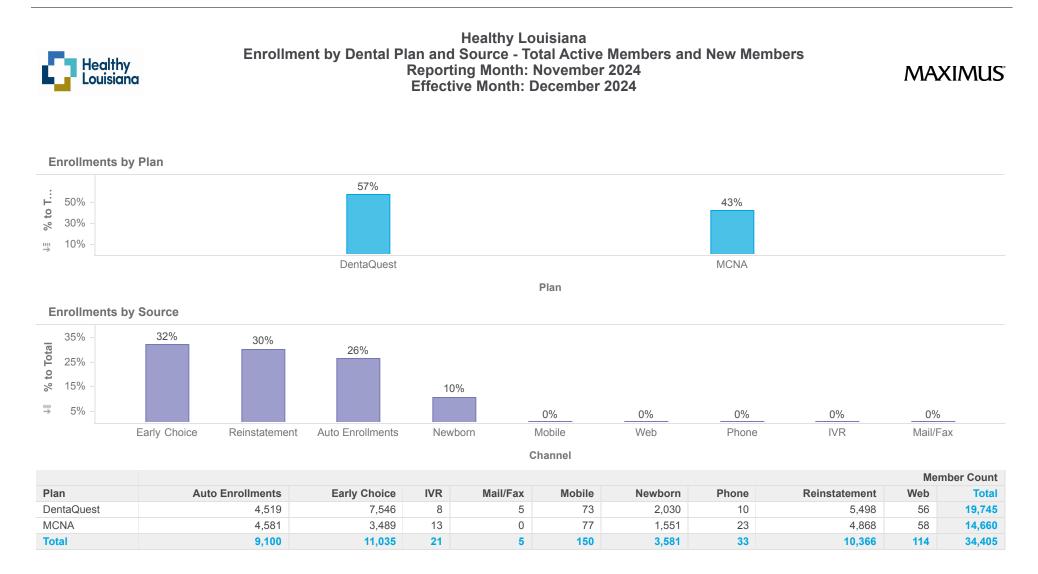

Description: Members who will be disenrolled at the end of the reporting month are not included. Enrollees who gain and lose eligibility during the reporting month are not included.

Note: Percentages are rounded to the nearest whole number.

Note: Percentages are rounded to the nearest whole number.