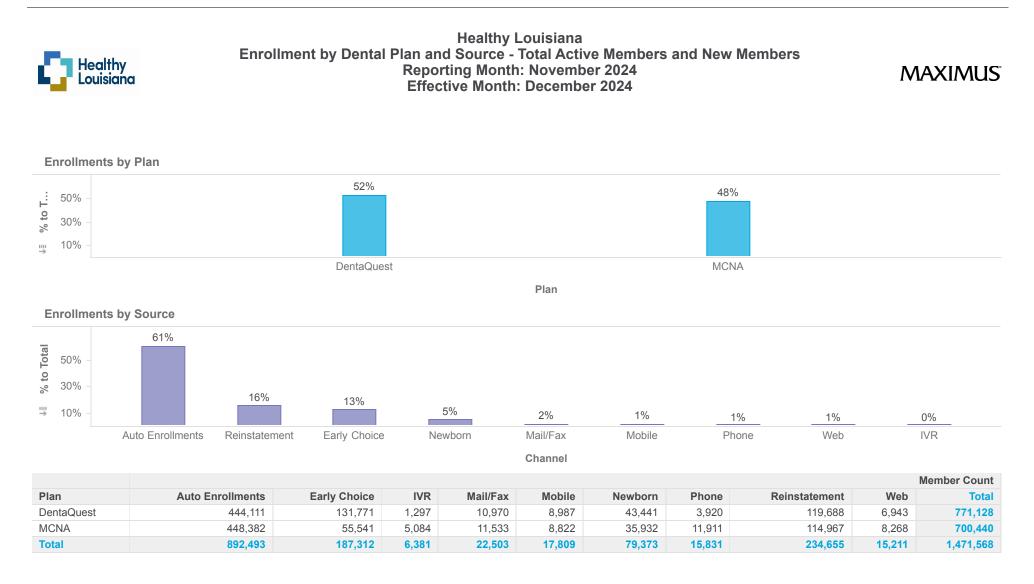

Report No. 322A

Description:Members who transfer plan during the reporting month will only be counted once for the month, regardless of how many times the member transfers during the month. Members who will be disenrolled at the end of the reporting month are not included in this report. Enrollees who gain and lose eligibility during the reporting month are not included. Open enrollment transactions are also excluded.

Note: Percentages are rounded to the nearest whole number.