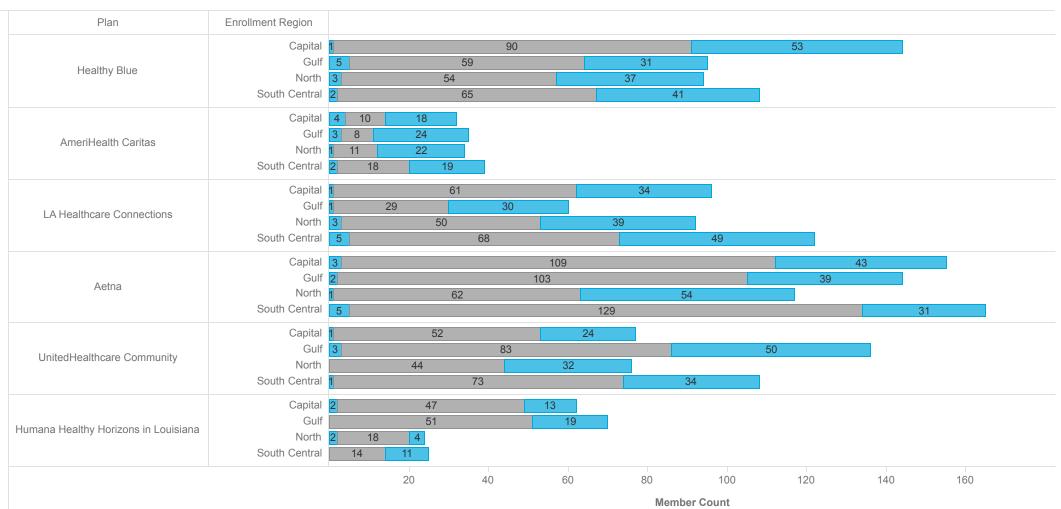

#### Transfers by Plan and Region

Within Grace Period

Outside 90 Day Grace Period

90 Day Grace Period

Other

107 - Plan Changes by Change Reason 107 Report - Page 2 - Overview

### Healthy Louisiana Plan Changes by Change Reason Reporting Month: October 2024

| <b>Enrollment Region</b> | Plan                        | Healthy Blue | AmeriHealth Caritas | LA Healthcare Connections | Aetna        | UnitedHealthcare Community | Humana Healthy Horizons in Louisiana | Total        |
|--------------------------|-----------------------------|--------------|---------------------|---------------------------|--------------|----------------------------|--------------------------------------|--------------|
|                          | Within Grace Period         | Member Count | Member Count        | Member Count              | Member Count | Member Count               | Member Count                         | Member Count |
| Capital                  | Other                       | 1            | 4                   | 1                         | 3            | 1                          | 2                                    | 12           |
|                          | 90 Day Grace Period         | 90           | 10                  | 61                        | 109          | 52                         | 47                                   | 369          |
|                          | Outside 90 Day Grace Period | 53           | 18                  | 34                        | 43           | 24                         | 13                                   | 185          |
|                          | Total                       | 144          | 32                  | 96                        | 155          | 77                         | 62                                   | 566          |
| Gulf                     | Other                       | 5            | 3                   | 1                         | 2            | 3                          |                                      | 14           |
|                          | 90 Day Grace Period         | 59           | 8                   | 29                        | 103          | 83                         | 51                                   | 333          |
|                          | Outside 90 Day Grace Period | 31           | 24                  | 30                        | 39           | 50                         | 19                                   | 193          |
|                          | Total                       | 95           | 35                  | 60                        | 144          | 136                        | 70                                   | 540          |
| North                    | Other                       | 3            | 1                   | 3                         | 1            |                            | 2                                    | 10           |
|                          | 90 Day Grace Period         | 54           | 11                  | 50                        | 62           | 44                         | 18                                   | 239          |
|                          | Outside 90 Day Grace Period | 37           | 22                  | 39                        | 54           | 32                         | 4                                    | 188          |
|                          | Total                       | 94           | 34                  | 92                        | 117          | 76                         | 24                                   | 437          |
| South Central            | Other                       | 2            | 2                   | 5                         | 5            | 1                          |                                      | 15           |
|                          | 90 Day Grace Period         | 65           | 18                  | 68                        | 129          | 73                         | 14                                   | 367          |
|                          | Outside 90 Day Grace Period | 41           | 19                  | 49                        | 31           | 34                         | 11                                   | 185          |
|                          | Total                       | 108          | 39                  | 122                       | 165          | 108                        | 25                                   | 567          |
| Total                    |                             | 441          | 140                 | 370                       | 581          | 397                        | 181                                  | 2,110        |