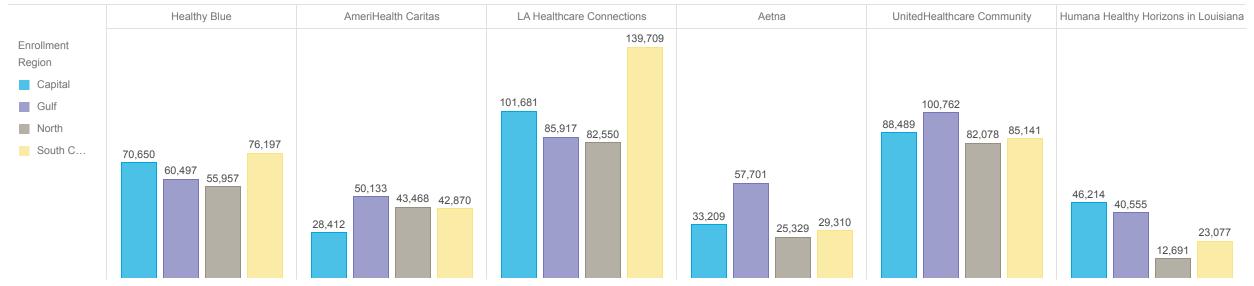

#### Active Members by Region and Plan

|                   | Member Cour  |                     |                           |         |                            |                                      |           |  |  |  |  |
|-------------------|--------------|---------------------|---------------------------|---------|----------------------------|--------------------------------------|-----------|--|--|--|--|
| Enrollment Region | Healthy Blue | AmeriHealth Caritas | LA Healthcare Connections | Aetna   | UnitedHealthcare Community | Humana Healthy Horizons in Louisiana | Total     |  |  |  |  |
| Capital           | 70,650       | 28,412              | 101,681                   | 33,209  | 88,489                     | 46,214                               | 368,655   |  |  |  |  |
| Gulf              | 60,497       | 50,133              | 85,917                    | 57,701  | 100,762                    | 40,555                               | 395,565   |  |  |  |  |
| North             | 55,957       | 43,468              | 82,550                    | 25,329  | 82,078                     | 12,691                               | 302,073   |  |  |  |  |
| South Central     | 76,197       | 42,870              | 139,709                   | 29,310  | 85,141                     | 23,077                               | 396,304   |  |  |  |  |
| Total             | 263,301      | 164,883             | 409,857                   | 145,549 | 356,470                    | 122,537                              | 1,462,597 |  |  |  |  |