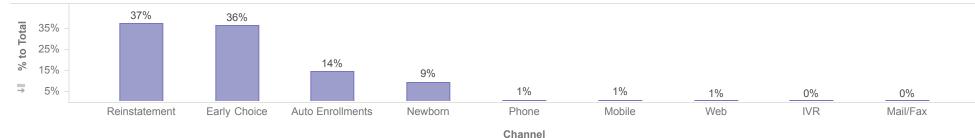

### **Enrollments by Source**

|                                      | Member Count     |              |     |          |        |         |       |               |     |        |
|--------------------------------------|------------------|--------------|-----|----------|--------|---------|-------|---------------|-----|--------|
| Plan                                 | Auto Enrollments | Early Choice | IVR | Mail/Fax | Mobile | Newborn | Phone | Reinstatement | Web | Total  |
| Aetna                                | 1,231            | 2,135        | 58  | 1        | 68     | 454     | 167   | 1,647         | 81  | 5,842  |
| AmeriHealth Caritas                  | 1,123            | 1,149        | 5   |          | 16     | 408     | 10    | 1,648         | 5   | 4,364  |
| Healthy Blue                         | 961              | 3,270        | 36  |          | 86     | 813     | 57    | 2,995         | 64  | 8,282  |
| Humana Healthy Horizons in Louisiana | 1,114            | 979          | 27  |          | 30     | 385     | 36    | 1,487         | 23  | 4,081  |
| LA Healthcare Connections            | 761              | 3,773        | 39  |          | 70     | 1,029   | 42    | 4,141         | 29  | 9,884  |
| UnitedHealthcare Community           | 890              | 4,038        | 33  |          | 49     | 854     | 114   | 3,752         | 35  | 9,765  |
| Total                                | 6,080            | 15,344       | 198 | 1        | 319    | 3,943   | 426   | 15,670        | 237 | 42,218 |

Description: This report shows new enrollments and transfers for the reporting month. Members who transfer plan during the reporting month will only be counted once for the month, regardless of how many times the member transfers during the month. Members who will be disenrolled at the end of the reporting month are not included in this report. Enrollees who gain and lose eligibility during the reporting month are not included. J/K linkages are excluded. Open enrollment transactions are also excluded.