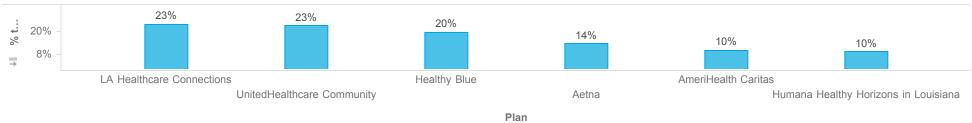

#### Channel

|                                      | Member Count     |              |        |          |        |         |         |               |        |           |
|--------------------------------------|------------------|--------------|--------|----------|--------|---------|---------|---------------|--------|-----------|
| Plan                                 | Auto Enrollments | Early Choice | IVR    | Mail/Fax | Mobile | Newborn | Phone   | Reinstatement | Web    | Total     |
| Aetna                                | 41,744           | 23,287       | 2,565  | 1,720    | 3,716  | 5,449   | 43,041  | 19,761        | 4,714  | 145,997   |
| AmeriHealth Caritas                  | 63,094           | 13,550       | 678    | 399      | 996    | 6,283   | 53,863  | 24,949        | 1,017  | 164,829   |
| Healthy Blue                         | 70,173           | 38,470       | 2,642  | 1,884    | 4,802  | 12,075  | 89,334  | 38,886        | 5,307  | 263,573   |
| Humana Healthy Horizons in Louisiana | 84,074           | 9,480        | 954    | 994      | 1,319  | 5,212   | 2,618   | 16,533        | 1,467  | 122,651   |
| LA Healthcare Connections            | 114,957          | 43,498       | 4,726  | 3,188    | 4,993  | 18,863  | 143,150 | 64,758        | 11,837 | 409,970   |
| UnitedHealthcare Community           | 100,386          | 46,505       | 3,546  | 2,084    | 3,951  | 13,805  | 127,620 | 54,270        | 4,562  | 356,729   |
| Total                                | 474,428          | 174,790      | 15,111 | 10,269   | 19,777 | 61,687  | 459,626 | 219,157       | 28,904 | 1,463,749 |

Description: This report shows all active members in Healthy Louisiana as of the effective date above. Members who will be disenrolled at the end of the reporting month are not included. Enrollees who gain and lose eligibility during the reporting month are not included. J/K linkages are excluded. Note: Percentages are rounded to the nearest whole number.