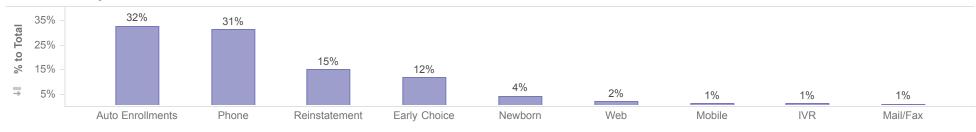

### **Enrollments by Source**

|                                      | Member Count     |              |     |          |        |         |       |               |     |        |
|--------------------------------------|------------------|--------------|-----|----------|--------|---------|-------|---------------|-----|--------|
| Plan                                 | Auto Enrollments | Early Choice | IVR | Mail/Fax | Mobile | Newborn | Phone | Reinstatement | Web | Total  |
| Aetna                                | 1,231            | 2,135        | 58  | 1        | 68     | 454     | 167   | 1,647         | 81  | 5,842  |
| AmeriHealth Caritas                  | 1,123            | 1,149        | 5   |          | 16     | 408     | 10    | 1,648         | 5   | 4,364  |
| Healthy Blue                         | 961              | 3,270        | 36  |          | 86     | 813     | 57    | 2,995         | 64  | 8,282  |
| Humana Healthy Horizons in Louisiana | 1,114            | 979          | 27  |          | 30     | 385     | 36    | 1,487         | 23  | 4,081  |
| LA Healthcare Connections            | 761              | 3,773        | 39  |          | 70     | 1,029   | 42    | 4,141         | 29  | 9,884  |
| UnitedHealthcare Community           | 890              | 4,038        | 33  |          | 49     | 854     | 114   | 3,752         | 35  | 9,765  |
| Total                                | 6,080            | 15,344       | 198 | 1        | 319    | 3,943   | 426   | 15,670        | 237 | 42,218 |

Description: This report shows new enrollments and transfers for the reporting month. Members who transfer plan during the reporting month will only be counted once for the month, regardless of how many times the member transfers during the month. Members who will be disenrolled at the end of the reporting month are not included in this report. Enrollees who gain and lose eligibility during the reporting month are not included. J/K linkages are excluded. Open enrollment transactions are also excluded.