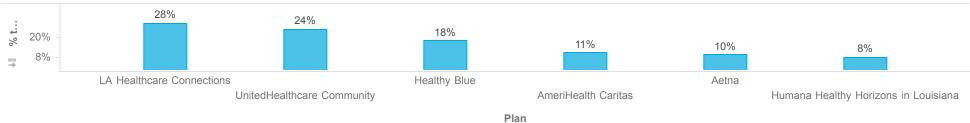

#### Channel

|                                      | Member Count     |              |        |          |        |         |         |               |        |           |
|--------------------------------------|------------------|--------------|--------|----------|--------|---------|---------|---------------|--------|-----------|
| Plan                                 | Auto Enrollments | Early Choice | IVR    | Mail/Fax | Mobile | Newborn | Phone   | Reinstatement | Web    | Total     |
| Aetna                                | 41,744           | 23,287       | 2,565  | 1,720    | 3,716  | 5,449   | 43,041  | 19,761        | 4,714  | 145,997   |
| AmeriHealth Caritas                  | 63,094           | 13,550       | 678    | 399      | 996    | 6,283   | 53,863  | 24,949        | 1,017  | 164,829   |
| Healthy Blue                         | 70,173           | 38,470       | 2,642  | 1,884    | 4,802  | 12,075  | 89,334  | 38,886        | 5,307  | 263,573   |
| Humana Healthy Horizons in Louisiana | 84,074           | 9,480        | 954    | 994      | 1,319  | 5,212   | 2,618   | 16,533        | 1,467  | 122,651   |
| LA Healthcare Connections            | 114,957          | 43,498       | 4,726  | 3,188    | 4,993  | 18,863  | 143,150 | 64,758        | 11,837 | 409,970   |
| UnitedHealthcare Community           | 100,386          | 46,505       | 3,546  | 2,084    | 3,951  | 13,805  | 127,620 | 54,270        | 4,562  | 356,729   |
| Total                                | 474,428          | 174,790      | 15,111 | 10,269   | 19,777 | 61,687  | 459,626 | 219,157       | 28,904 | 1,463,749 |

Description: This report shows all active members in Healthy Louisiana as of the effective date above. Members who will be disenrolled at the end of the reporting month are not included. Enrollees who gain and lose eligibility during the reporting month are not included. J/K linkages are excluded. Note: Percentages are rounded to the nearest whole number.