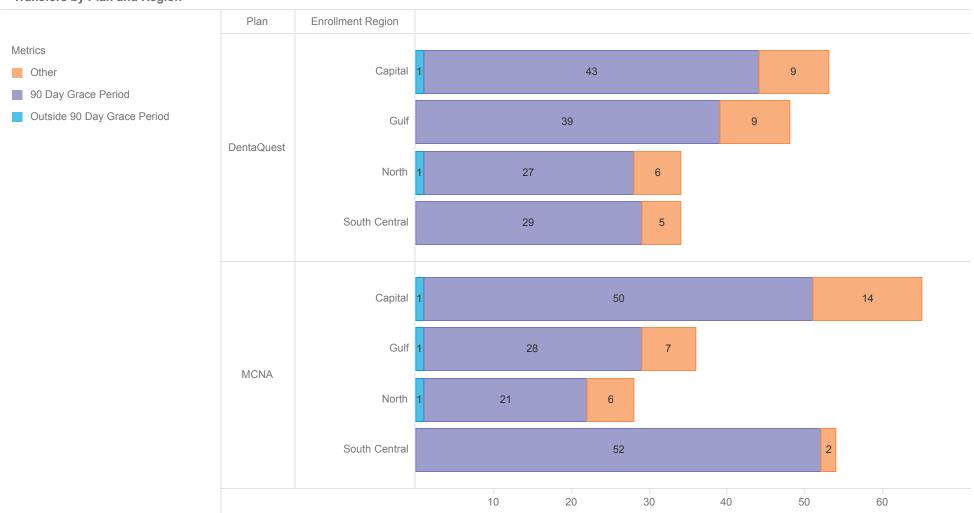

#### Transfers by Plan and Region

### **MAXIMUS**

| Enrollment Region | Plan                        | DentaQuest   | MCNA         | Total        |
|-------------------|-----------------------------|--------------|--------------|--------------|
|                   | Within Grace Period         | Member Count | Member Count | Member Count |
| Capital           | Other                       | 8            | 14           | 22           |
|                   | 90 Day Grace Period         | 43           | 50           | 93           |
|                   | Outside 90 Day Grace Period | 1            | 1            | 2            |
|                   | Total                       | 52           | 65           | 117          |
| Gulf              | Other                       | 9            | 7            | 16           |
|                   | 90 Day Grace Period         | 39           | 28           | 67           |
|                   | Outside 90 Day Grace Period |              | 1            | 1            |
|                   | Total                       | 48           | 36           | 84           |
| North             | Other                       | 6            | 6            | 12           |
|                   | 90 Day Grace Period         | 27           | 21           | 48           |
|                   | Outside 90 Day Grace Period | 1            | 1            | 2            |
|                   | Total                       | 34           | 28           | 62           |
| South Central     | Other                       | 5            | 2            | 7            |
|                   | 90 Day Grace Period         | 29           | 52           | 81           |
|                   | Total                       | 34           | 54           | 88           |
| Total             |                             | 168          | 183          | 351          |