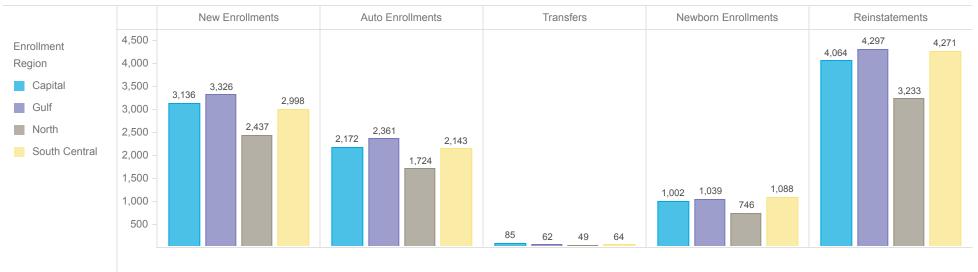

#### **Total Enrollments - Regional Comparison**

### **MAXIMUS**

| <b>Enrollment Region</b> | New Enrollments | Auto Enrollments | Transfers | Monthly Choice Rate | Newborn Enrollments | Reinstatements | Total Enrollments |
|--------------------------|-----------------|------------------|-----------|---------------------|---------------------|----------------|-------------------|
| Capital                  | 3,136           | 2,172            | 85        | 59.08%              | 1,002               | 4,064          | 10,862            |
| Gulf                     | 3,326           | 2,361            | 62        | 58.48%              | 1,039               | 4,297          | 11,535            |
| North                    | 2,437           | 1,724            | 49        | 58.57%              | 746                 | 3,233          | 8,413             |
| South Central            | 2,998           | 2,143            | 64        | 58.32%              | 1,088               | 4,271          | 10,910            |
| Total                    | 11,897          | 8,400            | 260       | 58.61%              | 3,875               | 15,865         | 41,720            |