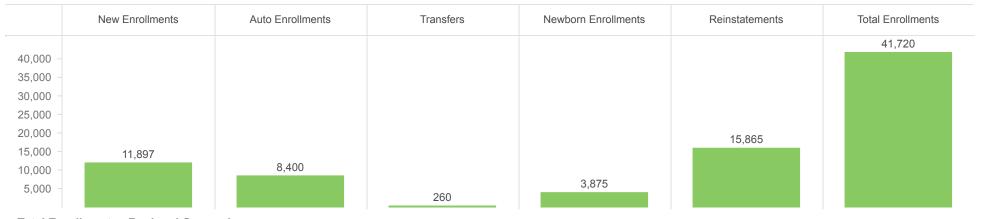

#### **Breakdown of Total Enrollments**

### **MAXIMUS**

| <b>Enrollment Region</b> | New Enrollments | Auto Enrollments | Transfers | Monthly Choice Rate | Newborn Enrollments | Reinstatements | Total Enrollments |
|--------------------------|-----------------|------------------|-----------|---------------------|---------------------|----------------|-------------------|
| Capital                  | 3,136           | 2,172            | 85        | 59.08%              | 1,002               | 4,064          | 10,862            |
| Gulf                     | 3,326           | 2,361            | 62        | 58.48%              | 1,039               | 4,297          | 11,535            |
| North                    | 2,437           | 1,724            | 49        | 58.57%              | 746                 | 3,233          | 8,413             |
| South Central            | 2,998           | 2,143            | 64        | 58.32%              | 1,088               | 4,271          | 10,910            |
| Total                    | 11,897          | 8,400            | 260       | 58.61%              | 3,875               | 15,865         | 41,720            |