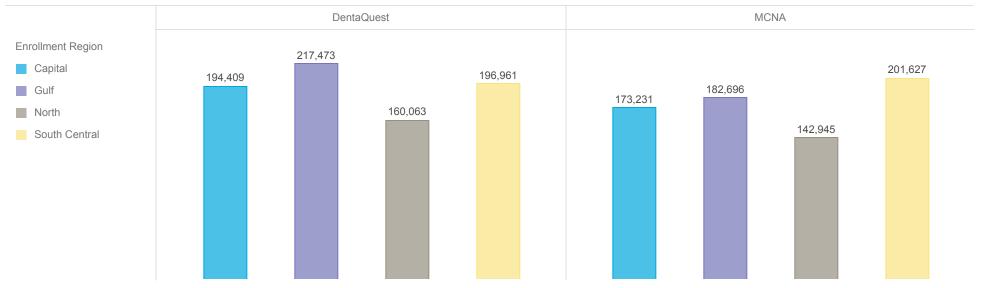

#### Active Members by Region and Plan

|                   |            |         | Member Count |
|-------------------|------------|---------|--------------|
| Enrollment Region | DentaQuest | MCNA    | Total        |
| Capital           | 194,409    | 173,231 | 367,640      |
| Gulf              | 217,473    | 182,696 | 400,169      |
| North             | 160,063    | 142,945 | 303,008      |
| South Central     | 196,961    | 201,627 | 398,588      |
| Total             | 768,906    | 700,499 | 1,469,405    |

Description: This report shows all active members in Healthy Louisiana as of the effective date above. Members who will be disenrolled at the end of the reporting month are not included. Enrollees who gain and lose eligibility during the reporting month are not included.