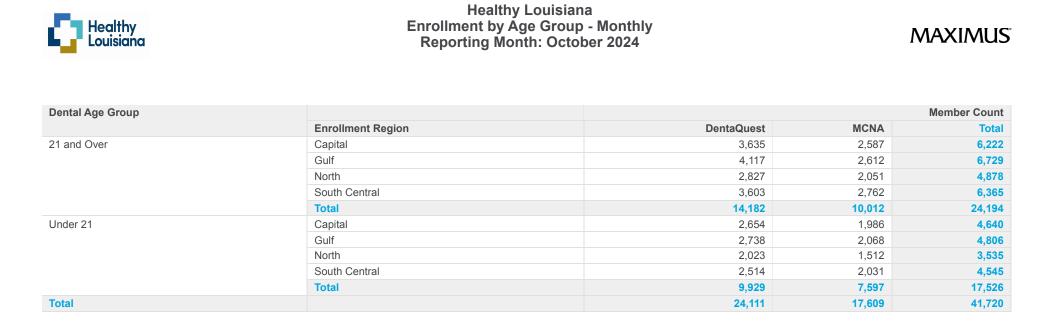

Description: Shows a monthly summary of new enrollments for the reporting month.

This report shows all active members in Healthy Louisiana as of the end of the reporting month under each Age Group (0-20, 20+). Members who will be disenrolled at the end of the reporting month are included in this report. Enrollees who gain and lose eligibility during the reporting month are not included