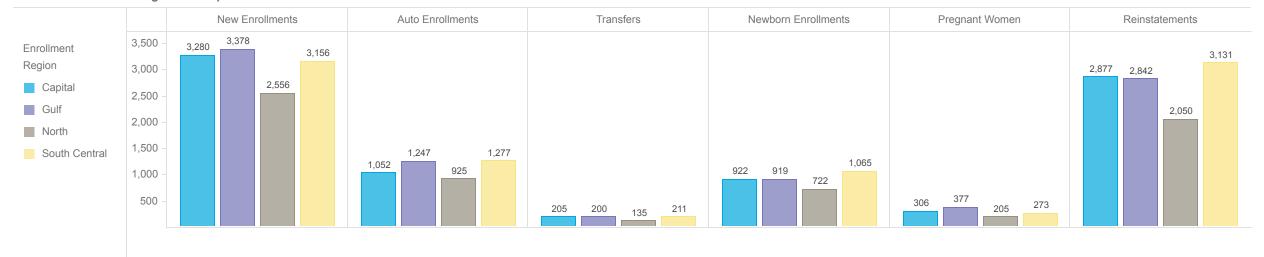

#### **Total Enrollments - Regional Comparison**

108 - Enrollments by Location 108 Report - Page 2 - Overview

## Healthy Louisiana Monthly Enrollments by Location Reporting Month: September 2024

| Enrollment Region | New Enrollments | Auto Enrollments | Transfers | Monthly Choice Rate | Newborn Enrollments | Pregnant Women | Reinstatements | Total Enrollments |
|-------------------|-----------------|------------------|-----------|---------------------|---------------------|----------------|----------------|-------------------|
| Capital           | 3,280           | 1,052            | 205       | 75.72%              | 922                 | 306            | 2,877          | 8,642             |
| Gulf              | 3,378           | 1,247            | 200       | 73.04%              | 919                 | 377            | 2,842          | 8,963             |
| North             | 2,556           | 925              | 135       | 73.43%              | 722                 | 205            | 2,050          | 6,593             |
| South Central     | 3,156           | 1,277            | 211       | 71.19%              | 1,065               | 273            | 3,131          | 9,113             |
| Total             | 12,370          | 4,501            | 751       | 73.32%              | 3,628               | 1,161          | 10,900         | 33,311            |