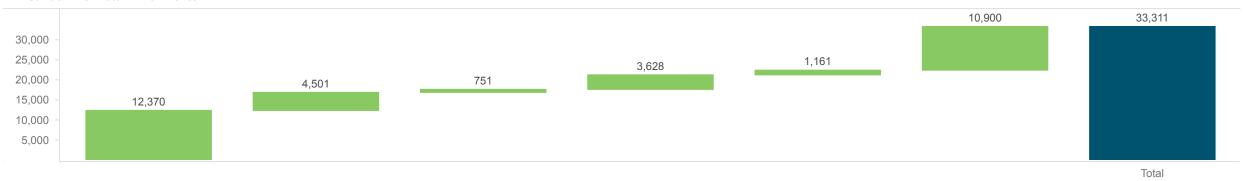

#### **Breakdown of Total Enrollments**

## Healthy Louisiana Monthly Enrollments by Location Reporting Month: September 2024

| Enrollment Region | New Enrollments | Auto Enrollments | Transfers | Monthly Choice Rate | Newborn Enrollments | Pregnant Women | Reinstatements | Total Enrollments |
|-------------------|-----------------|------------------|-----------|---------------------|---------------------|----------------|----------------|-------------------|
| Capital           | 3,280           | 1,052            | 205       | 75.72%              | 922                 | 306            | 2,877          | 8,642             |
| Gulf              | 3,378           | 1,247            | 200       | 73.04%              | 919                 | 377            | 2,842          | 8,963             |
| North             | 2,556           | 925              | 135       | 73.43%              | 722                 | 205            | 2,050          | 6,593             |
| South Central     | 3,156           | 1,277            | 211       | 71.19%              | 1,065               | 273            | 3,131          | 9,113             |
| Total             | 12,370          | 4,501            | 751       | 73.32%              | 3,628               | 1,161          | 10,900         | 33,311            |