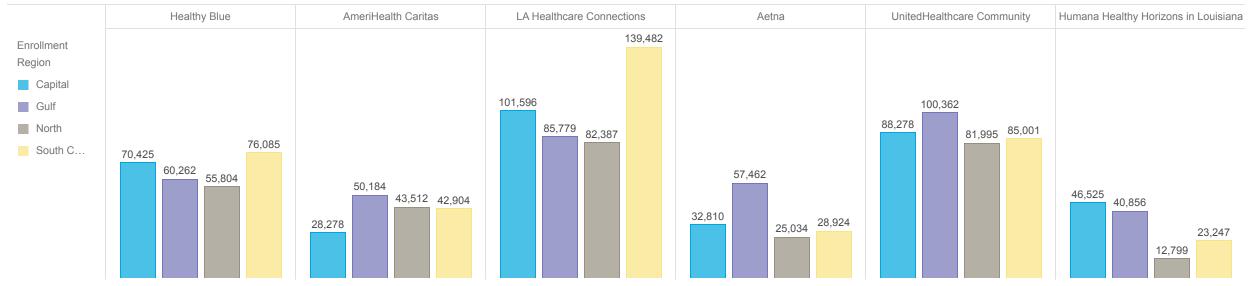

#### Active Members by Region and Plan

|                   | Member Cou   |                     |                           |         |                            |                                      |           |  |  |  |  |
|-------------------|--------------|---------------------|---------------------------|---------|----------------------------|--------------------------------------|-----------|--|--|--|--|
| Enrollment Region | Healthy Blue | AmeriHealth Caritas | LA Healthcare Connections | Aetna   | UnitedHealthcare Community | Humana Healthy Horizons in Louisiana | Total     |  |  |  |  |
| Capital           | 70,425       | 28,278              | 101,596                   | 32,810  | 88,278                     | 46,525                               | 367,912   |  |  |  |  |
| Gulf              | 60,262       | 50,184              | 85,779                    | 57,462  | 100,362                    | 40,856                               | 394,905   |  |  |  |  |
| North             | 55,804       | 43,512              | 82,387                    | 25,034  | 81,995                     | 12,799                               | 301,531   |  |  |  |  |
| South Central     | 76,085       | 42,904              | 139,482                   | 28,924  | 85,001                     | 23,247                               | 395,643   |  |  |  |  |
| Total             | 262,576      | 164,878             | 409,244                   | 144,230 | 355,636                    | 123,427                              | 1,459,991 |  |  |  |  |