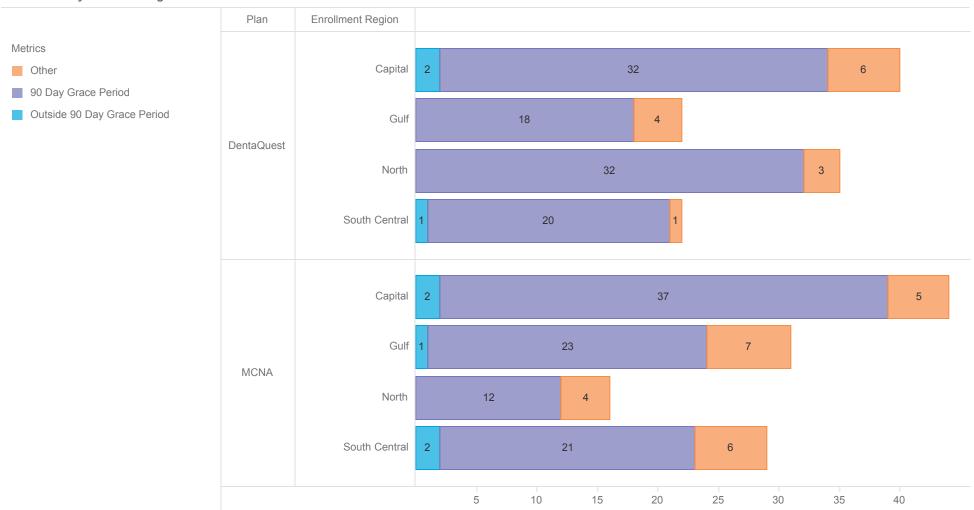

### **MAXIMUS**

| Enrollment Region | Plan                        | DentaQuest   | MCNA         | Total        |
|-------------------|-----------------------------|--------------|--------------|--------------|
|                   | Within Grace Period         | Member Count | Member Count | Member Count |
| Capital           | Other                       | 6            | 5            | 11           |
|                   | 90 Day Grace Period         | 32           | 37           | 69           |
|                   | Outside 90 Day Grace Period | 2            | 2            | 4            |
|                   | Total                       | 40           | 44           | 84           |
| Gulf              | Other                       | 4            | 7            | 11           |
|                   | 90 Day Grace Period         | 18           | 23           | 41           |
|                   | Outside 90 Day Grace Period |              | 1            | 1            |
|                   | Total                       | 22           | 31           | 53           |
| North             | Other                       | 3            | 4            | 7            |
|                   | 90 Day Grace Period         | 32           | 12           | 44           |
|                   | Total                       | 35           | 16           | 51           |
| South Central     | Other                       | 1            | 6            | 7            |
|                   | 90 Day Grace Period         | 20           | 21           | 41           |
|                   | Outside 90 Day Grace Period | 1            | 2            | 3            |
|                   | Total                       | 22           | 29           | 51           |
| Total             |                             | 119          | 120          | 239          |