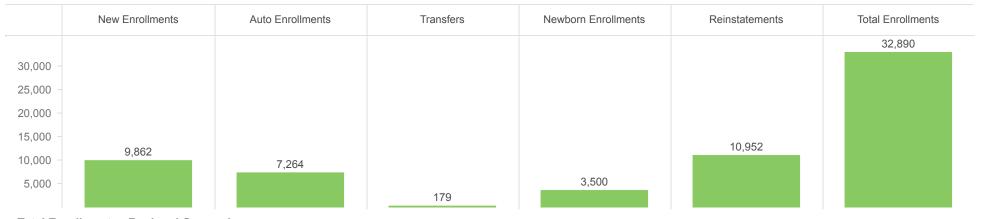

#### **Breakdown of Total Enrollments**

### **MAXIMUS**

| Enrollment Region | New Enrollments | Auto Enrollments | Transfers | Monthly Choice Rate | Newborn Enrollments | Reinstatements | Total Enrollments |
|-------------------|-----------------|------------------|-----------|---------------------|---------------------|----------------|-------------------|
| Capital           | 2,660           | 1,744            | 66        | 60.40%              | 895                 | 2,887          | 8,551             |
| Gulf              | 2,674           | 2,008            | 35        | 57.11%              | 899                 | 2,864          | 8,853             |
| North             | 2,024           | 1,516            | 41        | 57.18%              | 707                 | 2,063          | 6,549             |
| South Central     | 2,504           | 1,996            | 37        | 55.64%              | 999                 | 3,138          | 8,937             |
| Total             | 9,862           | 7,264            | 179       | 57.58%              | 3,500               | 10,952         | 32,890            |