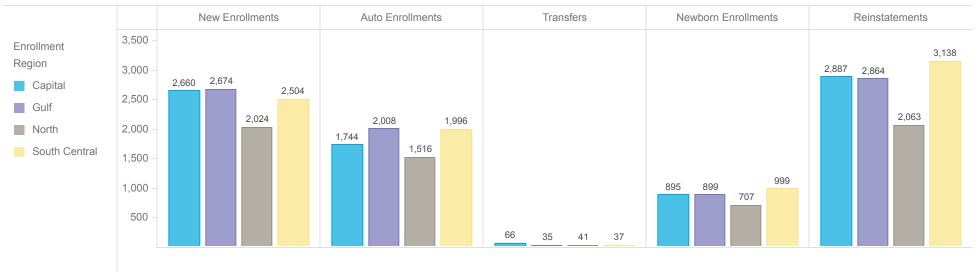

#### **Total Enrollments - Regional Comparison**

### **MAXIMUS**

| Enrollment Region | New Enrollments | Auto Enrollments | Transfers | Monthly Choice Rate | Newborn Enrollments | Reinstatements | Total Enrollments |
|-------------------|-----------------|------------------|-----------|---------------------|---------------------|----------------|-------------------|
| Capital           | 2,660           | 1,744            | 66        | 60.40%              | 895                 | 2,887          | 8,551             |
| Gulf              | 2,674           | 2,008            | 35        | 57.11%              | 899                 | 2,864          | 8,853             |
| North             | 2,024           | 1,516            | 41        | 57.18%              | 707                 | 2,063          | 6,549             |
| South Central     | 2,504           | 1,996            | 37        | 55.64%              | 999                 | 3,138          | 8,937             |
| Total             | 9,862           | 7,264            | 179       | 57.58%              | 3,500               | 10,952         | 32,890            |