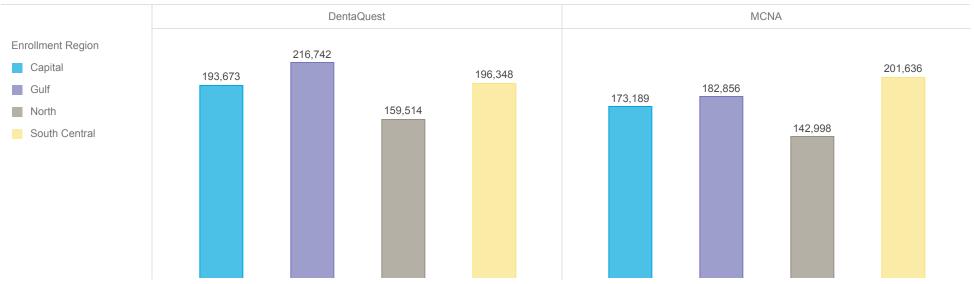

#### **Active Members by Region and Plan**

|                   | Member Count |         |           |  |
|-------------------|--------------|---------|-----------|--|
| Enrollment Region | DentaQuest   | MCNA    | Total     |  |
| Capital           | 193,673      | 173,189 | 366,862   |  |
| Gulf              | 216,742      | 182,856 | 399,598   |  |
| North             | 159,514      | 142,998 | 302,512   |  |
| South Central     | 196,348      | 201,636 | 397,984   |  |
| Total             | 766,277      | 700,679 | 1,466,956 |  |