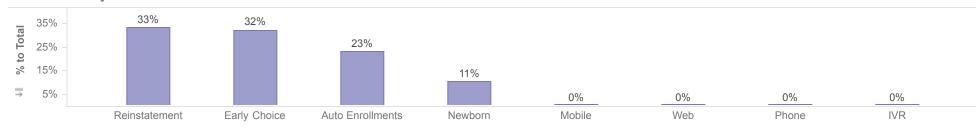

# Healthy Louisiana Enrollment by Dental Plan and Source - Total Active Members and New Members Reporting Month: September 2024 Effective Month: October 2024

**MAXIMUS** 

## **Enrollments by Source**

### Channel

|            | Member Count     |              |     |        |         |       |               |     |        |  |
|------------|------------------|--------------|-----|--------|---------|-------|---------------|-----|--------|--|
| Plan       | Auto Enrollments | Early Choice | IVR | Mobile | Newborn | Phone | Reinstatement | Web | Total  |  |
| DentaQuest | 3,834            | 7,297        | 8   | 85     | 1,934   | 12    | 5,715         | 30  | 18,915 |  |
| MCNA       | 3,731            | 3,126        | 6   | 56     | 1,544   | 18    | 5,170         | 32  | 13,683 |  |
| Total      | 7,565            | 10,423       | 14  | 141    | 3,478   | 30    | 10,885        | 62  | 32,598 |  |

Description: Members who transfer plan during the reporting month will only be counted once for the month, regardless of how many times the member transfers during the month. Members who will be disenrolled at the end of the reporting month are not included in this report. Enrollees who gain and lose eligibility during the reporting month are not included. Open enrollment transactions are also excluded.

Note: Percentages are rounded to the nearest whole number.