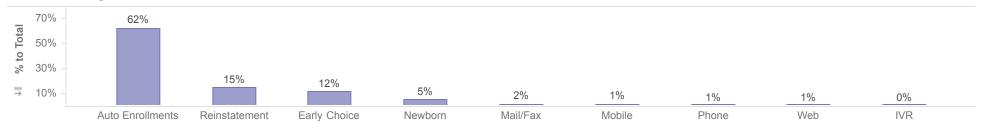

# Healthy Louisiana Enrollment by Dental Plan and Source - Total Active Members and New Members Reporting Month: September 2024 Effective Month: October 2024

**MAXIMUS** 

# **Enrollments by Source**

## Channel

|            | Member 0         |              |       |          |        |         |        |               |        |           |
|------------|------------------|--------------|-------|----------|--------|---------|--------|---------------|--------|-----------|
| Plan       | Auto Enrollments | Early Choice | IVR   | Mail/Fax | Mobile | Newborn | Phone  | Reinstatement | Web    | Total     |
| DentaQuest | 452,435          | 124,931      | 1,307 | 11,237   | 9,221  | 42,196  | 3,997  | 113,846       | 7,107  | 766,277   |
| MCNA       | 456,863          | 52,032       | 5,170 | 11,795   | 8,956  | 35,232  | 12,125 | 110,075       | 8,431  | 700,679   |
| Total      | 909,298          | 176,963      | 6,477 | 23,032   | 18,177 | 77,428  | 16,122 | 223,921       | 15,538 | 1,466,956 |

Description: Members who will be disenrolled at the end of the reporting month are not included. Enrollees who gain and lose eligibility during the reporting month are not included.

Note: Percentages are rounded to the nearest whole number.