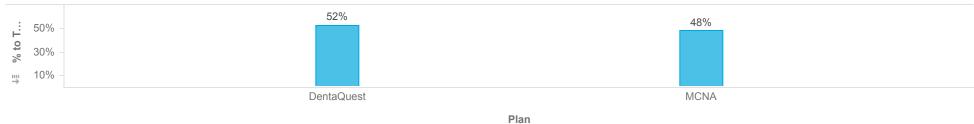

# Healthy Louisiana Enrollment by Dental Plan and Source - Total Active Members and New Members Reporting Month: September 2024 Effective Month: October 2024

**MAXIMUS** 

# **Enrollments by Source**

## Channel

|            | Member 0         |              |       |          |        |         |        |               |        |           |
|------------|------------------|--------------|-------|----------|--------|---------|--------|---------------|--------|-----------|
| Plan       | Auto Enrollments | Early Choice | IVR   | Mail/Fax | Mobile | Newborn | Phone  | Reinstatement | Web    | Total     |
| DentaQuest | 452,435          | 124,931      | 1,307 | 11,237   | 9,221  | 42,196  | 3,997  | 113,846       | 7,107  | 766,277   |
| MCNA       | 456,863          | 52,032       | 5,170 | 11,795   | 8,956  | 35,232  | 12,125 | 110,075       | 8,431  | 700,679   |
| Total      | 909,298          | 176,963      | 6,477 | 23,032   | 18,177 | 77,428  | 16,122 | 223,921       | 15,538 | 1,466,956 |

Description: Members who will be disenrolled at the end of the reporting month are not included. Enrollees who gain and lose eligibility during the reporting month are not included.

Note: Percentages are rounded to the nearest whole number.