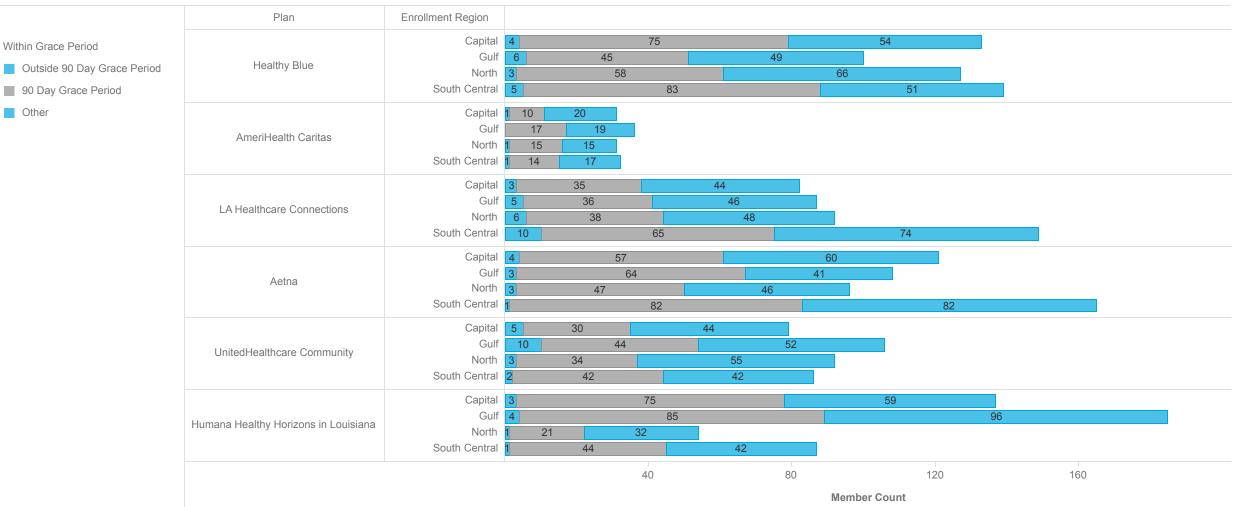

### MAXIMUS

| Enrollment Region | Plan                        | Healthy Blue | AmeriHealth Caritas | LA Healthcare Connections | Aetna        | UnitedHealthcare Community | Humana Healthy Horizons in Louisiana | Total        |
|-------------------|-----------------------------|--------------|---------------------|---------------------------|--------------|----------------------------|--------------------------------------|--------------|
|                   | Within Grace Period         | Member Count | Member Count        | Member Count              | Member Count | Member Count               | Member Count                         | Member Count |
| Capital           | Other                       | 4            | 1                   | 3                         | 4            | 5                          | 3                                    | 20           |
|                   | 90 Day Grace Period         | 75           | 10                  | 35                        | 57           | 30                         | 75                                   | 282          |
|                   | Outside 90 Day Grace Period | 54           | 20                  | 44                        | 60           | 44                         | 59                                   | 281          |
|                   | Total                       | 133          | 31                  | 82                        | 121          | 79                         | 137                                  | 583          |
| Gulf              | Other                       | 6            |                     | 5                         | 3            | 10                         | 4                                    | 28           |
|                   | 90 Day Grace Period         | 45           | 17                  | 36                        | 64           | 44                         | 85                                   | 291          |
|                   | Outside 90 Day Grace Period | 49           | 19                  | 46                        | 41           | 52                         | 96                                   | 303          |
|                   | Total                       | 100          | 36                  | 87                        | 108          | 106                        | 185                                  | 622          |
| North             | Other                       | 3            | 1                   | 6                         | 3            | 3                          | 1                                    | 17           |
|                   | 90 Day Grace Period         | 58           | 15                  | 38                        | 47           | 34                         | 21                                   | 213          |
|                   | Outside 90 Day Grace Period | 66           | 15                  | 48                        | 46           | 55                         | 32                                   | 262          |
|                   | Total                       | 127          | 31                  | 92                        | 96           | 92                         | 54                                   | 492          |
| South Central     | Other                       | 5            | 1                   | 10                        | 1            | 2                          | 1                                    | 20           |
|                   | 90 Day Grace Period         | 83           | 14                  | 65                        | 82           | 42                         | 44                                   | 330          |
|                   | Outside 90 Day Grace Period | 51           | 17                  | 74                        | 82           | 42                         | 42                                   | 308          |
|                   | Total                       | 139          | 32                  | 149                       | 165          | 86                         | 87                                   | 658          |
| Total             |                             | 499          | 130                 | 410                       | 490          | 363                        | 463                                  | 2,355        |