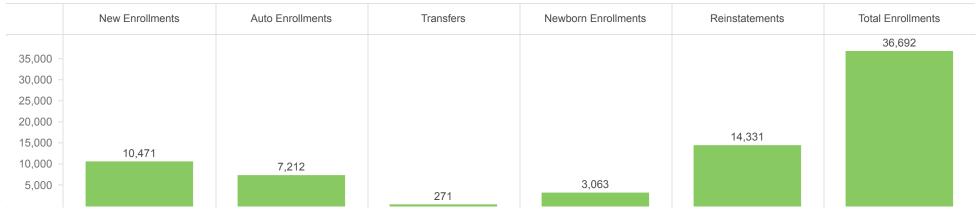

#### **Breakdown of Total Enrollments**

### **MAXIMUS**

| <b>Enrollment Region</b> | New Enrollments | Auto Enrollments | Transfers | Monthly Choice Rate | Newborn Enrollments | Reinstatements | Total Enrollments |
|--------------------------|-----------------|------------------|-----------|---------------------|---------------------|----------------|-------------------|
| Capital                  | 2,767           | 1,859            | 86        | 59.81%              | 834                 | 3,931          | 9,859             |
| Gulf                     | 3,007           | 1,893            | 80        | 61.37%              | 794                 | 3,905          | 10,126            |
| North                    | 2,082           | 1,536            | 31        | 57.55%              | 597                 | 2,730          | 7,182             |
| South Central            | 2,615           | 1,924            | 74        | 57.61%              | 838                 | 3,765          | 9,525             |
| Total                    | 10,471          | 7,212            | 271       | 59.22%              | 3,063               | 14,331         | 36,692            |