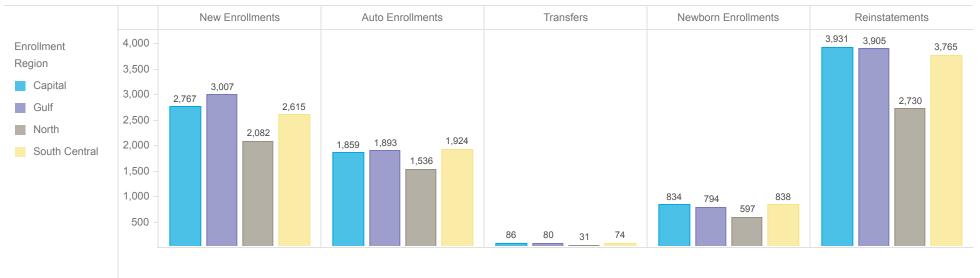

#### **Total Enrollments - Regional Comparison**

### **MAXIMUS**

| <b>Enrollment Region</b> | New Enrollments | Auto Enrollments | Transfers | Monthly Choice Rate | Newborn Enrollments | Reinstatements | Total Enrollments |
|--------------------------|-----------------|------------------|-----------|---------------------|---------------------|----------------|-------------------|
| Capital                  | 2,767           | 1,859            | 86        | 59.81%              | 834                 | 3,931          | 9,859             |
| Gulf                     | 3,007           | 1,893            | 80        | 61.37%              | 794                 | 3,905          | 10,126            |
| North                    | 2,082           | 1,536            | 31        | 57.55%              | 597                 | 2,730          | 7,182             |
| South Central            | 2,615           | 1,924            | 74        | 57.61%              | 838                 | 3,765          | 9,525             |
| Total                    | 10,471          | 7,212            | 271       | 59.22%              | 3,063               | 14,331         | 36,692            |