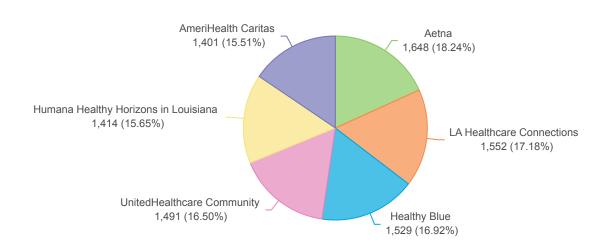

## % of Members Assigned by Plan Through (AA) Process

|                                      | Member Count |      |       |                |               |             |       |
|--------------------------------------|--------------|------|-------|----------------|---------------|-------------|-------|
| Plan                                 | Newborn      | DCFS | PCP   | Claims History | Case Addition | Round Robin | Total |
| Aetna                                | 526          | 9    | 305   | 22             | 160           | 626         | 1,648 |
| AmeriHealth Caritas                  | 319          |      | 225   | 30             | 175           | 652         | 1,401 |
| Healthy Blue                         | 674          |      | 248   | 21             | 214           | 372         | 1,529 |
| Humana Healthy Horizons in Louisiana | 274          |      | 258   | 21             | 175           | 686         | 1,414 |
| LA Healthcare Connections            | 874          |      | 123   | 7              | 212           | 336         | 1,552 |
| UnitedHealthcare Community           | 736          |      | 143   | 14             | 209           | 389         | 1,491 |
| Total                                | 3,403        | 9    | 1,302 | 115            | 1,145         | 3,061       | 9,035 |