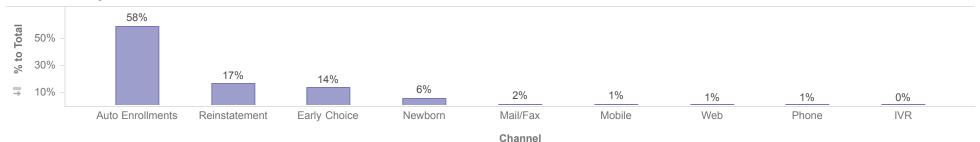

## **Enrollments by Source**

|            | Memb             |              |       |          |        |         |        |               |        | Member Count |
|------------|------------------|--------------|-------|----------|--------|---------|--------|---------------|--------|--------------|
| Plan       | Auto Enrollments | Early Choice | IVR   | Mail/Fax | Mobile | Newborn | Phone  | Reinstatement | Web    | Total        |
| DentaQuest | 427,540          | 142,324      | 1,441 | 11,624   | 9,348  | 45,278  | 3,946  | 125,307       | 7,314  | 774,122      |
| MCNA       | 431,952          | 60,361       | 5,112 | 11,929   | 9,401  | 36,888  | 12,037 | 119,422       | 8,794  | 695,896      |
| Total      | 859,492          | 202,685      | 6,553 | 23,553   | 18,749 | 82,166  | 15,983 | 244,729       | 16,108 | 1,470,018    |

Description: Members who will be disenrolled at the end of the reporting month are not included. Enrollees who gain and lose eligibility during the reporting month are not included.

Note: Percentages are rounded to the nearest whole number.