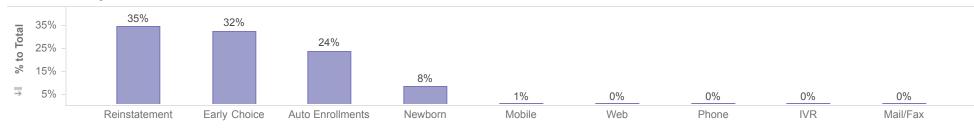

## **Enrollments by Source**

|            | Member C-        |              |     |          |        |         |       |               |     | mber Count |
|------------|------------------|--------------|-----|----------|--------|---------|-------|---------------|-----|------------|
| Plan       | Auto Enrollments | Early Choice | IVR | Mail/Fax | Mobile | Newborn | Phone | Reinstatement | Web | Total      |
| DentaQuest | 4,525            | 8,549        | 7   | 1        | 84     | 1,899   | 12    | 6,889         | 51  | 22,017     |
| MCNA       | 4,567            | 3,921        | 13  | 0        | 121    | 1,369   | 11    | 6,384         | 54  | 16,440     |
| Total      | 9,092            | 12,470       | 20  | 1        | 205    | 3,268   | 23    | 13,273        | 105 | 38,457     |

Channel

Description: Members who transfer plan during the reporting month will only be counted once for the month, regardless of how many times the member transfers during the month. Members who will be disenrolled at the end of the reporting month are not included in this report. Enrollees who gain and lose eligibility during the reporting month are not included. Open enrollment transactions are also excluded

Note: Percentages are rounded to the nearest whole number.