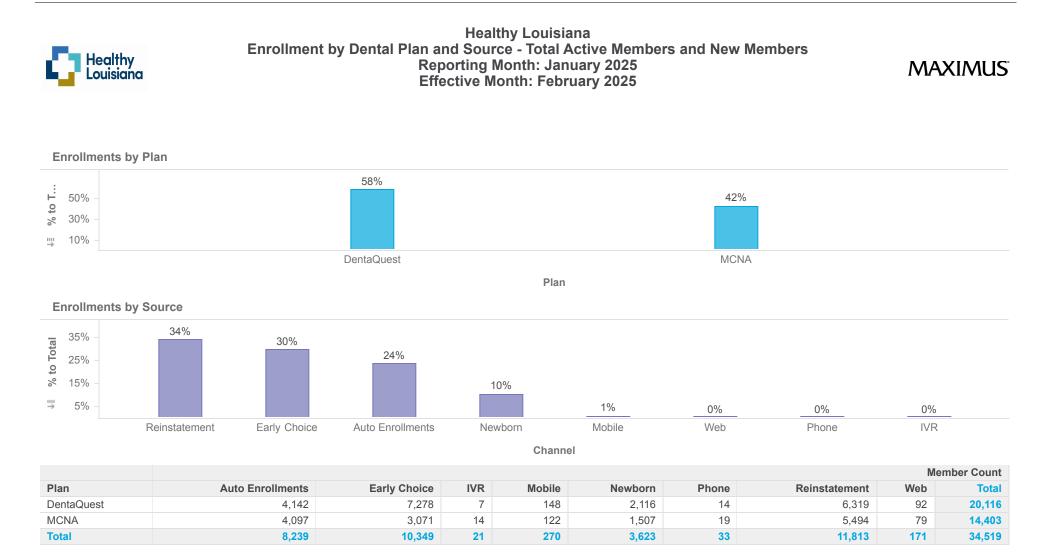

Description: Members who will be disenrolled at the end of the reporting month are not included. Enrollees who gain and lose eligibility during the reporting month are not included.

Note: Percentages are rounded to the nearest whole number.

Report No. 322A

Description:Members who transfer plan during the reporting month will only be counted once for the month, regardless of how many times the member transfers during the month. Members who will be disenrolled at the end of the reporting month are not included in this report. Enrollees who gain and lose eligibility during the reporting month are not included. Open enrollment transactions are also excluded.

Note: Percentages are rounded to the nearest whole number.