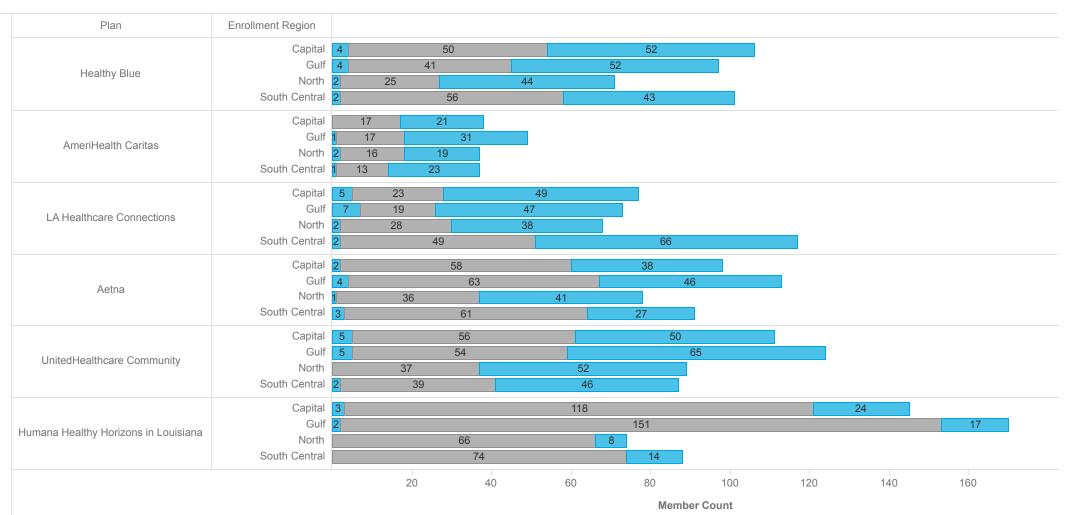

#### Transfers by Plan and Region

Within Grace Period

Outside 90 Day Grace Period

90 Day Grace Period

Other

107 - Plan Changes by Change Reason 107 Report - Page 2 - Overview

# Healthy Louisiana Plan Changes by Change Reason Reporting Month: June 2025

| <b>Enrollment Region</b> | Plan                        | Healthy Blue | AmeriHealth Caritas | LA Healthcare Connections | Aetna        | UnitedHealthcare Community | Humana Healthy Horizons in Louisiana | Total        |
|--------------------------|-----------------------------|--------------|---------------------|---------------------------|--------------|----------------------------|--------------------------------------|--------------|
|                          | Within Grace Period         | Member Count | Member Count        | Member Count              | Member Count | Member Count               | Member Count                         | Member Count |
| Capital                  | Other                       | 4            |                     | 5                         | 2            | 5                          | 3                                    | 19           |
|                          | 90 Day Grace Period         | 50           | 17                  | 23                        | 58           | 56                         | 118                                  | 322          |
|                          | Outside 90 Day Grace Period | 52           | 21                  | 49                        | 38           | 50                         | 24                                   | 234          |
|                          | Total                       | 106          | 38                  | 77                        | 98           | 111                        | 145                                  | 575          |
| Gulf                     | Other                       | 4            | 1                   | 7                         | 4            | 5                          | 2                                    | 23           |
|                          | 90 Day Grace Period         | 41           | 17                  | 19                        | 63           | 54                         | 151                                  | 345          |
|                          | Outside 90 Day Grace Period | 52           | 31                  | 47                        | 46           | 65                         | 17                                   | 258          |
|                          | Total                       | 97           | 49                  | 73                        | 113          | 124                        |                                      | 626          |
| North                    | Other                       | 2            | 2                   | 2                         | 1            |                            |                                      | 7            |
|                          | 90 Day Grace Period         | 25           | 16                  | 28                        | 36           | 37                         | 66                                   | 208          |
|                          | Outside 90 Day Grace Period | 44           | 19                  | 38                        | 41           | 52                         | 8                                    | 202          |
|                          | Total                       | 71           | 37                  | 68                        | 78           | 89                         | 74                                   | 417          |
| South Central            | Other                       | 2            | 1                   | 2                         | 3            | 2                          |                                      | 10           |
|                          | 90 Day Grace Period         | 56           | 13                  | 49                        | 61           | 39                         | 74                                   | 292          |
|                          | Outside 90 Day Grace Period | 43           | 23                  | 66                        | 27           | 46                         | 14                                   | 219          |
|                          | Total                       | 101          | 37                  | 117                       | 91           | 87                         | 88                                   | 521          |
| Total                    |                             | 375          | 161                 | 335                       | 380          | 411                        | 477                                  | 2,139        |