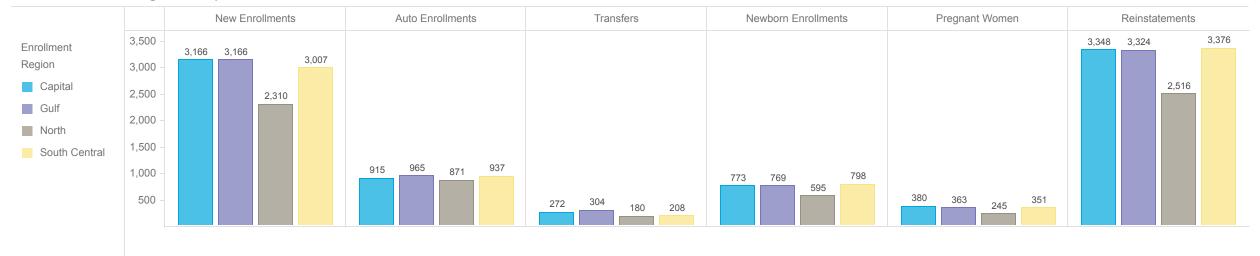

#### **Total Enrollments - Regional Comparison**

108 - Enrollments by Location 108 Report - Page 2 - Overview

# Healthy Louisiana Monthly Enrollments by Location Reporting Month: June 2025

| Enrollment Region | New Enrollments | Auto Enrollments | Transfers | Monthly Choice Rate | Newborn Enrollments | Pregnant Women | Reinstatements | Total Enrollments |
|-------------------|-----------------|------------------|-----------|---------------------|---------------------|----------------|----------------|-------------------|
| Capital           | 3,166           | 915              | 272       | 77.58%              | 773                 | 380            | 3,348          | 8,854             |
| Gulf              | 3,166           | 965              | 304       | 76.64%              | 769                 | 363            | 3,324          | 8,891             |
| North             | 2,310           | 871              | 180       | 72.62%              | 595                 | 245            | 2,516          | 6,717             |
| South Central     | 3,007           | 937              | 208       | 76.24%              | 798                 | 351            | 3,376          | 8,677             |
| Total             | 11,649          | 3,688            | 964       | 75.95%              | 2,935               | 1,339          | 12,564         | 33,139            |