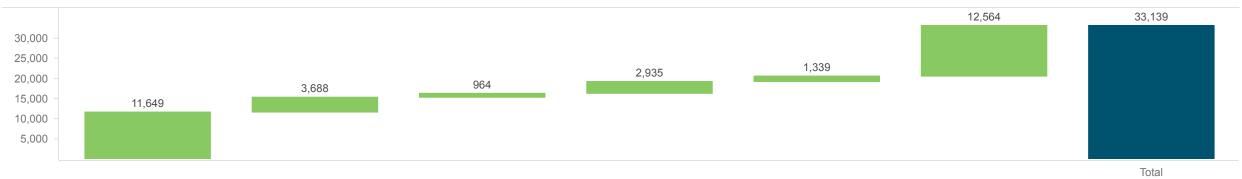

#### **Breakdown of Total Enrollments**

# Healthy Louisiana Monthly Enrollments by Location Reporting Month: June 2025

| Enrollment Region | New Enrollments | Auto Enrollments | Transfers | Monthly Choice Rate | Newborn Enrollments | Pregnant Women | Reinstatements | Total Enrollments |
|-------------------|-----------------|------------------|-----------|---------------------|---------------------|----------------|----------------|-------------------|
| Capital           | 3,166           | 915              | 272       | 77.58%              | 773                 | 380            | 3,348          | 8,854             |
| Gulf              | 3,166           | 965              | 304       | 76.64%              | 769                 | 363            | 3,324          | 8,891             |
| North             | 2,310           | 871              | 180       | 72.62%              | 595                 | 245            | 2,516          | 6,717             |
| South Central     | 3,007           | 937              | 208       | 76.24%              | 798                 | 351            | 3,376          | 8,677             |
| Total             | 11,649          | 3,688            | 964       | 75.95%              | 2,935               | 1,339          | 12,564         | 33,139            |