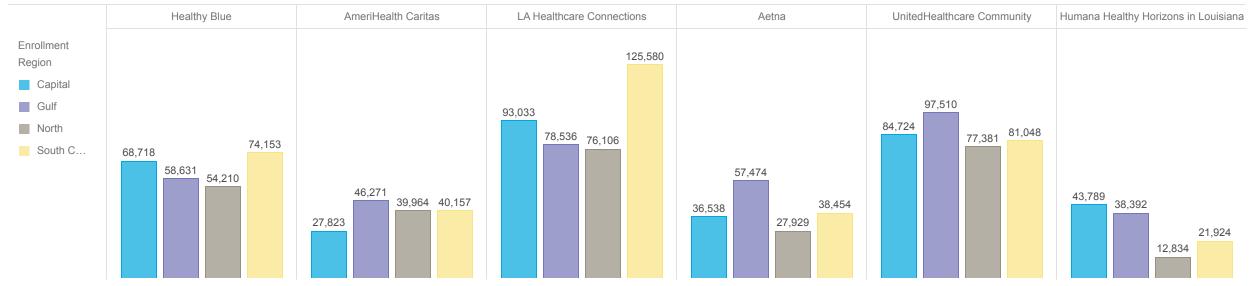

#### Active Members by Region and Plan

|                   | Member Con   |                     |                           |         |                            |                                      |           |  |  |  |  |
|-------------------|--------------|---------------------|---------------------------|---------|----------------------------|--------------------------------------|-----------|--|--|--|--|
| Enrollment Region | Healthy Blue | AmeriHealth Caritas | LA Healthcare Connections | Aetna   | UnitedHealthcare Community | Humana Healthy Horizons in Louisiana | Total     |  |  |  |  |
| Capital           | 68,718       | 27,823              | 93,033                    | 36,538  | 84,724                     | 43,789                               | 354,625   |  |  |  |  |
| Gulf              | 58,631       | 46,271              | 78,536                    | 57,474  | 97,510                     | 38,392                               | 376,814   |  |  |  |  |
| North             | 54,210       | 39,964              | 76,106                    | 27,929  | 77,381                     | 12,834                               | 288,424   |  |  |  |  |
| South Central     | 74,153       | 40,157              | 125,580                   | 38,454  | 81,048                     | 21,924                               | 381,316   |  |  |  |  |
| Total             | 255,712      | 154,215             | 373,255                   | 160,395 | 340,663                    | 116,939                              | 1,401,179 |  |  |  |  |