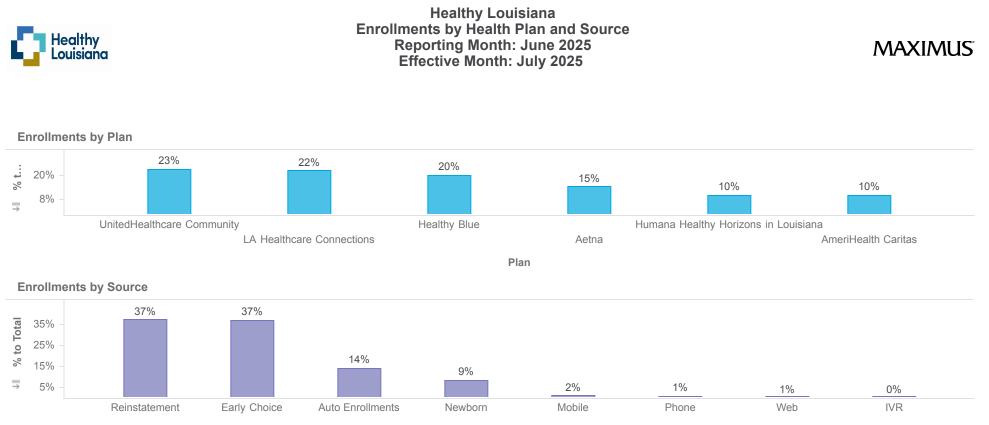

Description: This report shows new enrollments and transfers for the reporting month. Members who transfer plan during the reporting month will only be counted once for the month, regardless of how many times the member transfers during the month. Members who will be disenrolled at the end of the reporting month are not included in this report. Enrollees who gain and lose eligibility during the reporting month are not included. J/K linkages are excluded. Open enrollment transactions are also excluded. Note: Percentages are rounded to the nearest whole number.