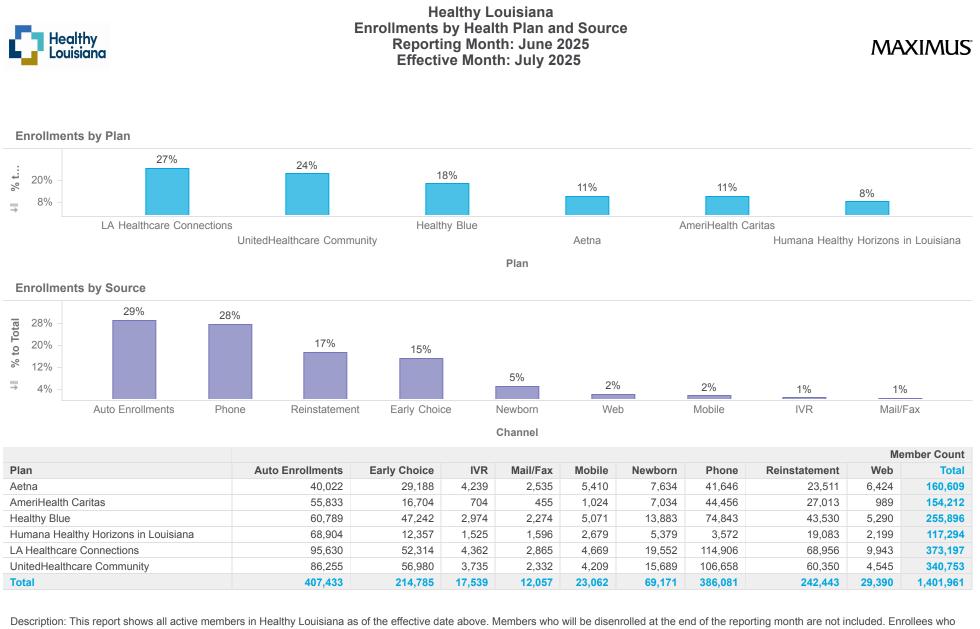

gain and lose eligibility during the reporting month are not included. J/K linkages are excluded.

Note: Percentages are rounded to the nearest whole number.

Channel

|                                      | Member Count     |              |     |        |         |       |               |     |        |
|--------------------------------------|------------------|--------------|-----|--------|---------|-------|---------------|-----|--------|
| Plan                                 | Auto Enrollments | Early Choice | IVR | Mobile | Newborn | Phone | Reinstatement | Web | Total  |
| Aetna                                | 839              | 1,833        | 33  | 43     | 416     | 98    | 1,582         | 42  | 4,886  |
| AmeriHealth Caritas                  | 837              | 914          | 6   | 13     | 315     | 14    | 1,258         | 12  | 3,369  |
| Healthy Blue                         | 765              | 2,785        | 20  | 66     | 554     | 73    | 2,377         | 34  | 6,674  |
| Humana Healthy Horizons in Louisiana | 880              | 801          | 16  | 320    | 259     | 20    | 1,038         | 42  | 3,376  |
| LA Healthcare Connections            | 650              | 2,795        | 30  | 23     | 708     | 45    | 3,204         | 14  | 7,469  |
| UnitedHealthcare Community           | 732              | 3,195        | 25  | 73     | 617     | 56    | 3,052         | 25  | 7,775  |
| Total                                | 4,703            | 12,323       | 130 | 538    | 2,869   | 306   | 12,511        | 169 | 33,549 |