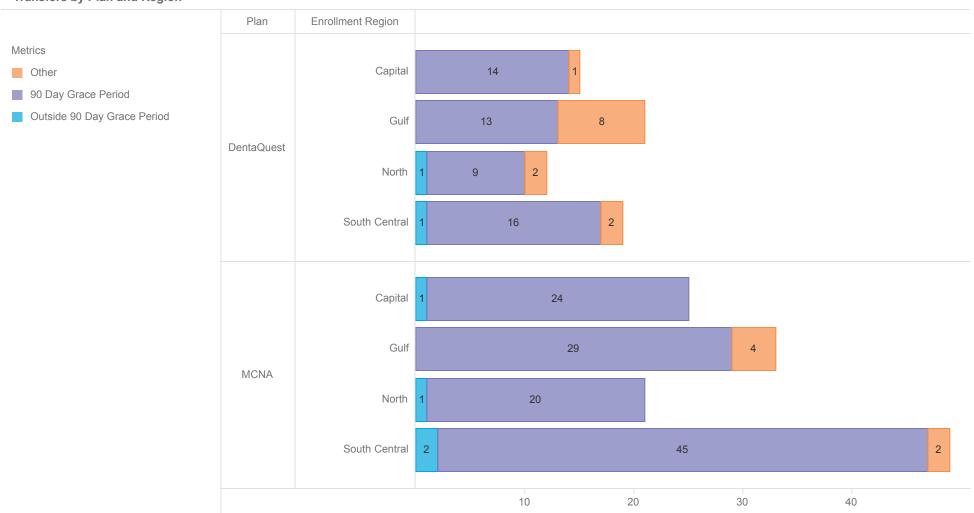

#### Transfers by Plan and Region

### **MAXIMUS**

| Enrollment Region | Plan                        | DentaQuest   | MCNA         | Total        |
|-------------------|-----------------------------|--------------|--------------|--------------|
|                   | Within Grace Period         | Member Count | Member Count | Member Count |
| Capital           | Other                       | 1            |              | 1            |
|                   | 90 Day Grace Period         | 14           | 24           | 38           |
|                   | Outside 90 Day Grace Period |              | 1            | 1            |
|                   | Total                       | 15           | 25           | 40           |
| Gulf              | Other                       | 8            | 4            | 12           |
|                   | 90 Day Grace Period         | 13           | 29           | 42           |
|                   | Total                       | 21           | 33           | 54           |
| North             | Other                       | 2            |              | 2            |
|                   | 90 Day Grace Period         | 9            | 20           | 29           |
|                   | Outside 90 Day Grace Period | 1            | 1            | 2            |
|                   | Total                       | 12           | 21           | 33           |
| South Central     | Other                       | 2            | 2            | 4            |
|                   | 90 Day Grace Period         | 16           | 45           | 61           |
|                   | Outside 90 Day Grace Period | 1            | 2            | 3            |
|                   | Total                       | 19           | 49           | 68           |
| Total             |                             | 67           | 128          | 195          |