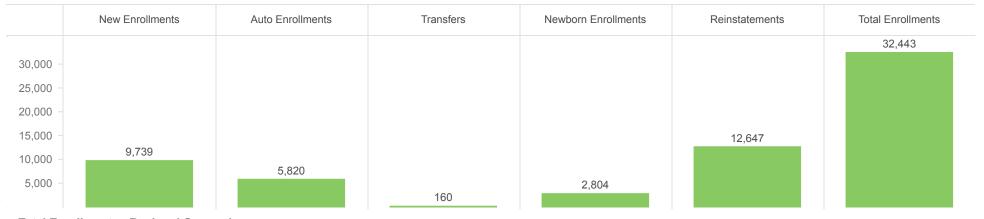

#### **Breakdown of Total Enrollments**

### **MAXIMUS**

| <b>Enrollment Region</b> | New Enrollments | Auto Enrollments | Transfers | Monthly Choice Rate | Newborn Enrollments | Reinstatements | Total Enrollments |
|--------------------------|-----------------|------------------|-----------|---------------------|---------------------|----------------|-------------------|
| Capital                  | 2,634           | 1,497            | 36        | 63.76%              | 742                 | 3,374          | 8,641             |
| Gulf                     | 2,649           | 1,556            | 39        | 63.00%              | 739                 | 3,330          | 8,656             |
| North                    | 1,941           | 1,286            | 26        | 60.15%              | 578                 | 2,539          | 6,613             |
| South Central            | 2,515           | 1,481            | 59        | 62.94%              | 745                 | 3,404          | 8,533             |
| Total                    | 9,739           | 5,820            | 160       | 62.59%              | 2,804               | 12,647         | 32,443            |