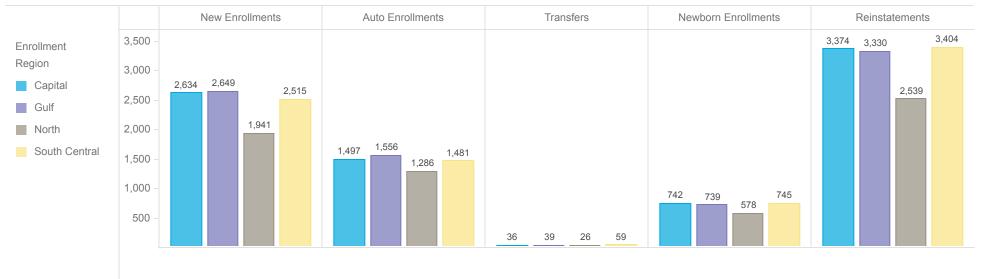

#### **Total Enrollments - Regional Comparison**

### **MAXIMUS**

| <b>Enrollment Region</b> | New Enrollments | Auto Enrollments | Transfers | Monthly Choice Rate | Newborn Enrollments | Reinstatements | Total Enrollments |
|--------------------------|-----------------|------------------|-----------|---------------------|---------------------|----------------|-------------------|
| Capital                  | 2,634           | 1,497            | 36        | 63.76%              | 742                 | 3,374          | 8,641             |
| Gulf                     | 2,649           | 1,556            | 39        | 63.00%              | 739                 | 3,330          | 8,656             |
| North                    | 1,941           | 1,286            | 26        | 60.15%              | 578                 | 2,539          | 6,613             |
| South Central            | 2,515           | 1,481            | 59        | 62.94%              | 745                 | 3,404          | 8,533             |
| Total                    | 9,739           | 5,820            | 160       | 62.59%              | 2,804               | 12,647         | 32,443            |