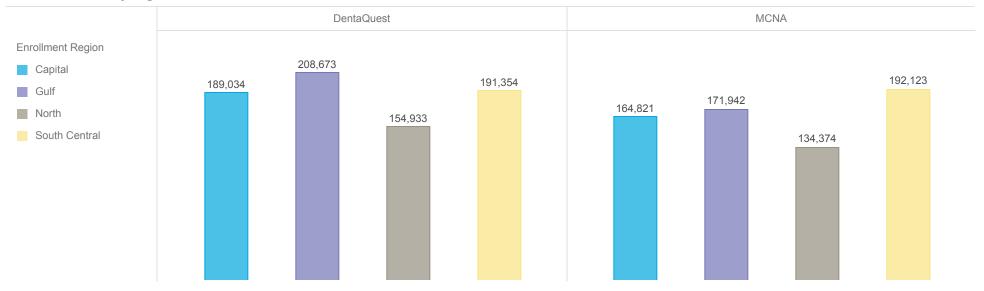

### **Active Members by Region and Plan**

|                   | Member Count |         |           |
|-------------------|--------------|---------|-----------|
| Enrollment Region | DentaQuest   | MCNA    | Total     |
| Capital           | 189,034      | 164,821 | 353,855   |
| Gulf              | 208,673      | 171,942 | 380,615   |
| North             | 154,933      | 134,374 | 289,307   |
| South Central     | 191,354      | 192,123 | 383,477   |
| Total             | 743,994      | 663,260 | 1,407,254 |