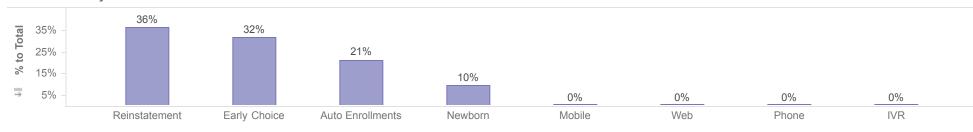

## **Enrollments by Source**

### Channel

|            | Member Count     |              |     |        |         |       |               |     |        |  |
|------------|------------------|--------------|-----|--------|---------|-------|---------------|-----|--------|--|
| Plan       | Auto Enrollments | Early Choice | IVR | Mobile | Newborn | Phone | Reinstatement | Web | Total  |  |
| DentaQuest | 3,586            | 7,399        | 4   | 82     | 1,908   | 25    | 6,318         | 39  | 19,361 |  |
| MCNA       | 3,521            | 3,160        | 10  | 72     | 1,328   | 48    | 5,748         | 63  | 13,950 |  |
| Total      | 7,107            | 10,559       | 14  | 154    | 3,236   | 73    | 12,066        | 102 | 33,311 |  |

Description: Members who transfer plan during the reporting month will only be counted once for the month, regardless of how many times the member transfers during the month. Members who will be disenrolled at the end of the reporting month are not included in this report. Enrollees who gain and lose eligibility during the reporting month are not included. Open enrollment transactions are also excluded.