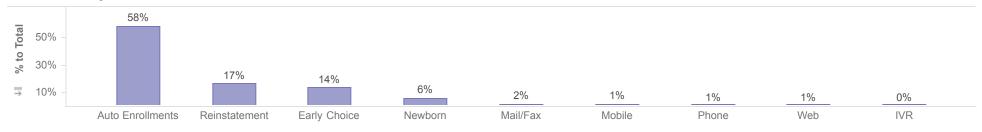

# **Enrollments by Source**

## Channel

|            | Member Cou       |              |       |          |        |         |        |               |        |           |  |
|------------|------------------|--------------|-------|----------|--------|---------|--------|---------------|--------|-----------|--|
| Plan       | Auto Enrollments | Early Choice | IVR   | Mail/Fax | Mobile | Newborn | Phone  | Reinstatement | Web    | Total     |  |
| DentaQuest | 420,235          | 143,312      | 1,404 | 11,383   | 9,117  | 45,962  | 3,878  | 126,831       | 7,134  | 769,256   |  |
| MCNA       | 424,233          | 60,989       | 5,016 | 11,703   | 9,173  | 37,246  | 11,899 | 120,787       | 8,619  | 689,665   |  |
| Total      | 844,468          | 204,301      | 6,420 | 23,086   | 18,290 | 83,208  | 15,777 | 247,618       | 15,753 | 1,458,921 |  |

Description: Members who will be disenrolled at the end of the reporting month are not included. Enrollees who gain and lose eligibility during the reporting month are not included.

Note: Percentages are rounded to the nearest whole number.