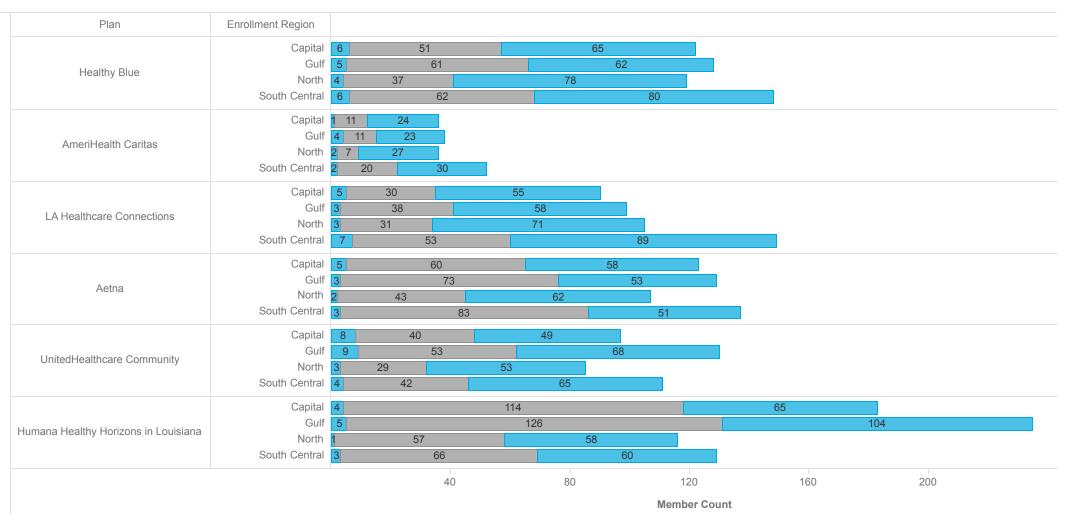

#### Transfers by Plan and Region

Within Grace Period

Outside 90 Day Grace Period

90 Day Grace Period

Other

107 - Plan Changes by Change Reason 107 Report - Page 2 - Overview

## Healthy Louisiana Plan Changes by Change Reason Reporting Month: May 2025

| <b>Enrollment Region</b> | Plan                        | Healthy Blue | AmeriHealth Caritas | LA Healthcare Connections | Aetna        | UnitedHealthcare Community | Humana Healthy Horizons in Louisiana | Total        |
|--------------------------|-----------------------------|--------------|---------------------|---------------------------|--------------|----------------------------|--------------------------------------|--------------|
|                          | Within Grace Period         | Member Count | Member Count        | Member Count              | Member Count | Member Count               | Member Count                         | Member Count |
| Capital                  | Other                       | 6            | 1                   | 5                         | 5            | 8                          | 4                                    | 29           |
|                          | 90 Day Grace Period         | 51           | 11                  | 30                        | 60           | 40                         | 114                                  | 306          |
|                          | Outside 90 Day Grace Period | 65           | 24                  | 55                        | 58           | 49                         | 65                                   | 316          |
|                          | Total                       | 122          | 36                  | 90                        | 123          | 97                         | 183                                  | 651          |
| Gulf                     | Other                       | 5            | 4                   | 3                         | 3            | 9                          | 5                                    | 29           |
|                          | 90 Day Grace Period         | 61           | 11                  | 38                        | 73           | 53                         | 126                                  | 362          |
|                          | Outside 90 Day Grace Period | 62           | 23                  | 58                        | 53           | 68                         | 104                                  | 368          |
|                          | Total                       | 128          | 38                  | 99                        | 129          | 130                        | 235                                  | 759          |
| North                    | Other                       | 4            | 2                   | 3                         | 2            | 3                          | 1                                    | 15           |
|                          | 90 Day Grace Period         | 37           | 7                   | 31                        | 43           | 29                         | 57                                   | 204          |
|                          | Outside 90 Day Grace Period | 78           | 27                  | 71                        | 62           | 53                         | 58                                   | 349          |
|                          | Total                       | 119          | 36                  | 105                       | 107          | 85                         | 116                                  | <b>568</b>   |
| South Central            | Other                       | 6            | 2                   | 7                         | 3            | 4                          | 3                                    | 25           |
|                          | 90 Day Grace Period         | 62           | 20                  | 53                        | 83           | 42                         | 66                                   | 326          |
|                          | Outside 90 Day Grace Period | 80           | 30                  | 89                        | 51           | 65                         | 60                                   | 375          |
|                          | Total                       | 148          | 52                  | 149                       | 137          | 111                        | 129                                  | 726          |
| Total                    |                             | 517          | 162                 | 443                       | 496          | 423                        | 663                                  | 2,704        |