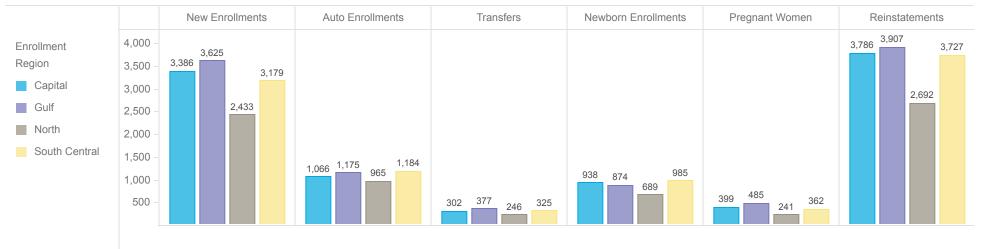

# MAXIMUS

| Enrollment Region | New Enrollments | Auto Enrollments | Transfers | Monthly Choice Rate | Newborn Enrollments | Pregnant Women | Reinstatements | <b>Total Enrollments</b> |
|-------------------|-----------------|------------------|-----------|---------------------|---------------------|----------------|----------------|--------------------------|
| Capital           | 3,386           | 1,066            | 302       | 76.06%              | 938                 | 399            | 3,786          | 9,877                    |
| Gulf              | 3,625           | 1,175            | 377       | 75.52%              | 874                 | 485            | 3,907          | 10,443                   |
| North             | 2,433           | 965              | 246       | 71.60%              | 689                 | 241            | 2,692          | 7,266                    |
| South Central     | 3,179           | 1,184            | 325       | 72.86%              | 985                 | 362            | 3,727          | 9,762                    |
| Total             | 12,623          | 4,390            | 1,250     | 74.20%              | 3,486               | 1,487          | 14,112         | 37,348                   |