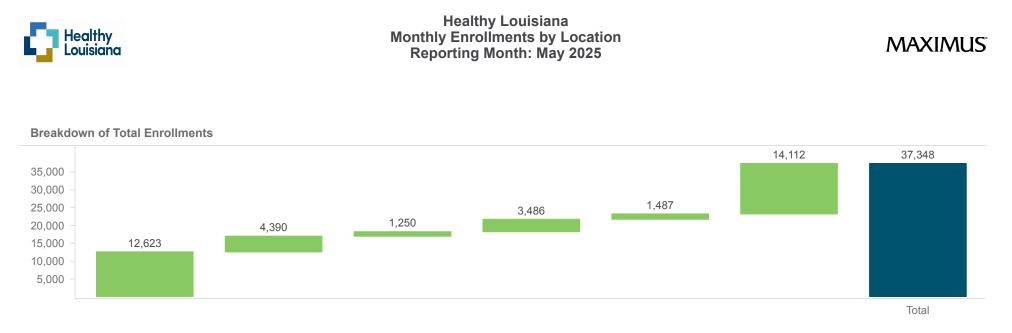

#### **Total Enrollments - Regional Comparison**

# MAXIMUS

| Enrollment Region | New Enrollments | Auto Enrollments | Transfers | Monthly Choice Rate | Newborn Enrollments | Pregnant Women | Reinstatements | <b>Total Enrollments</b> |
|-------------------|-----------------|------------------|-----------|---------------------|---------------------|----------------|----------------|--------------------------|
| Capital           | 3,386           | 1,066            | 302       | 76.06%              | 938                 | 399            | 3,786          | 9,877                    |
| Gulf              | 3,625           | 1,175            | 377       | 75.52%              | 874                 | 485            | 3,907          | 10,443                   |
| North             | 2,433           | 965              | 246       | 71.60%              | 689                 | 241            | 2,692          | 7,266                    |
| South Central     | 3,179           | 1,184            | 325       | 72.86%              | 985                 | 362            | 3,727          | 9,762                    |
| Total             | 12,623          | 4,390            | 1,250     | 74.20%              | 3,486               | 1,487          | 14,112         | 37,348                   |