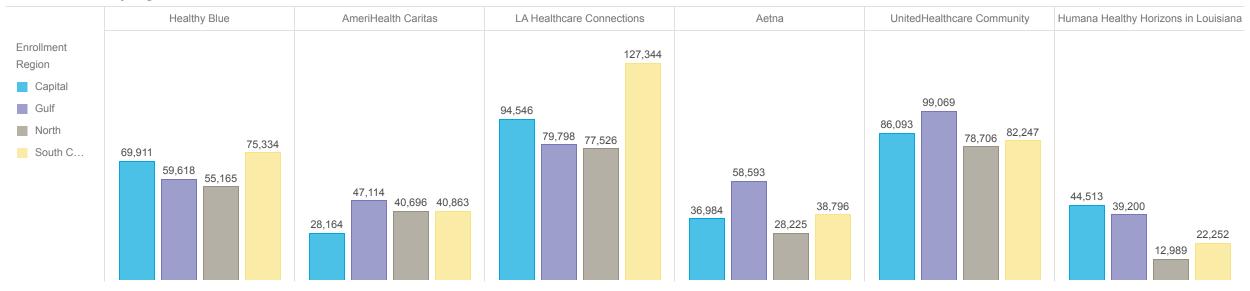

## **Active Members by Region and Plan**

|                   |              |                     |                           |         |                            | N                                    | lember Count |
|-------------------|--------------|---------------------|---------------------------|---------|----------------------------|--------------------------------------|--------------|
| Enrollment Region | Healthy Blue | AmeriHealth Caritas | LA Healthcare Connections | Aetna   | UnitedHealthcare Community | Humana Healthy Horizons in Louisiana | Total        |
| Capital           | 69,911       | 28,164              | 94,546                    | 36,984  | 86,093                     | 44,513                               | 360,211      |
| Gulf              | 59,618       | 47,114              | 79,798                    | 58,593  | 99,069                     | 39,200                               | 383,392      |
| North             | 55,165       | 40,696              | 77,526                    | 28,225  | 78,706                     | 12,989                               | 293,307      |
| South Central     | 75,334       | 40,863              | 127,344                   | 38,796  | 82,247                     | 22,252                               | 386,836      |
| Total             | 260,028      | 156,837             | 379,214                   | 162,598 | 346,115                    | 118,954                              | 1,423,746    |