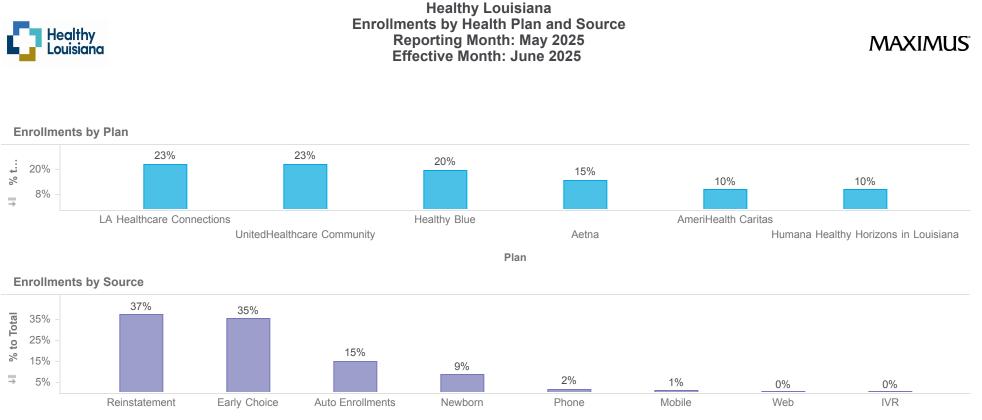

Channel

|                                      | Member Count     |              |     |        |         |       |               |     |        |
|--------------------------------------|------------------|--------------|-----|--------|---------|-------|---------------|-----|--------|
| Plan                                 | Auto Enrollments | Early Choice | IVR | Mobile | Newborn | Phone | Reinstatement | Web | Total  |
| Aetna                                | 1,031            | 1,994        | 40  | 60     | 446     | 150   | 1,729         | 47  | 5,497  |
| AmeriHealth Caritas                  | 1,016            | 1,063        | 8   | 11     | 340     | 21    | 1,492         | 10  | 3,961  |
| Healthy Blue                         | 936              | 2,839        | 16  | 43     | 703     | 126   | 2,689         | 34  | 7,386  |
| Humana Healthy Horizons in Louisiana | 1,095            | 855          | 15  | 249    | 277     | 232   | 1,104         | 49  | 3,876  |
| LA Healthcare Connections            | 752              | 3,165        | 19  | 43     | 904     | 55    | 3,632         | 23  | 8,593  |
| UnitedHealthcare Community           | 853              | 3,437        | 20  | 61     | 734     | 62    | 3,350         | 19  | 8,536  |
| Total                                | 5,683            | 13,353       | 118 | 467    | 3,404   | 646   | 13,996        | 182 | 37,849 |

Description: This report shows new enrollments and transfers for the reporting month. Members who transfer plan during the reporting month will only be counted once for the month, regardless of how many times the member transfers during the month. Members who will be disenrolled at the end of the reporting month are not included in this report. Enrollees who gain and lose eligibility during the reporting month are not included. J/K linkages are excluded. Open enrollment transactions are also excluded. Note: Percentages are rounded to the nearest whole number.