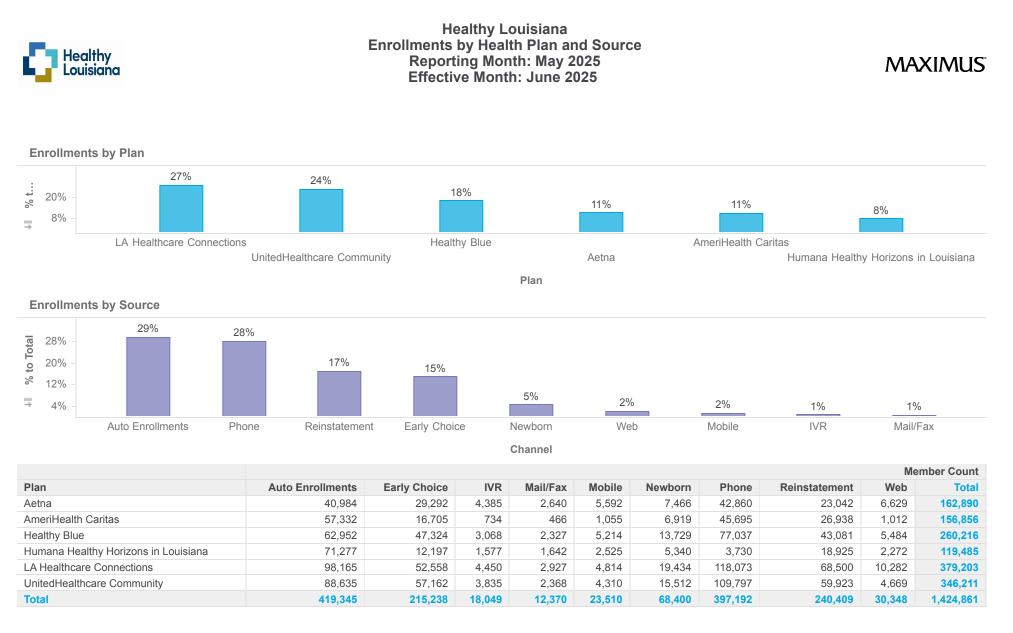

Description: This report shows all active members in Healthy Louisiana as of the effective date above. Members who will be disenrolled at the end of the reporting month are not included. Enrollees who gain and lose eligibility during the reporting month are not included. J/K linkages are excluded. Note: Percentages are rounded to the nearest whole number.