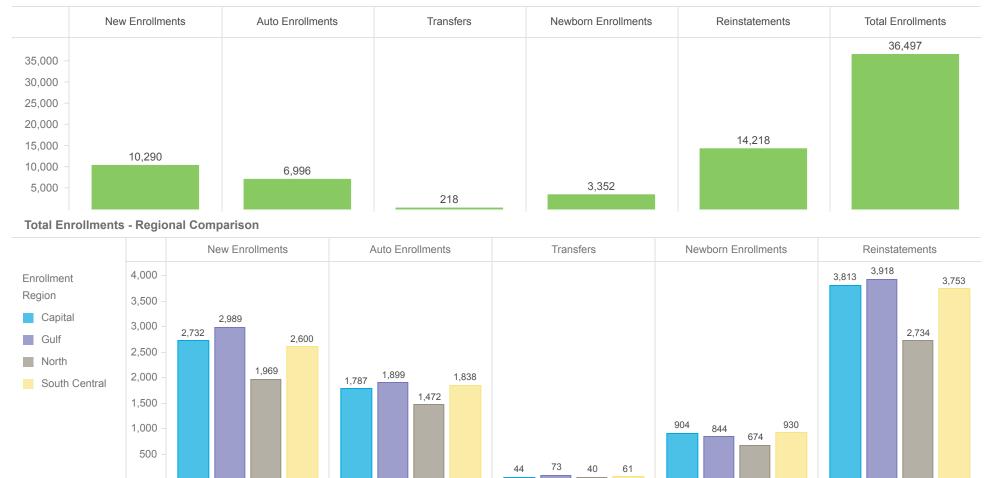

# MAXIMUS

| Enrollment Region | New Enrollments | Auto Enrollments | Transfers | Monthly Choice Rate | Newborn Enrollments | Reinstatements | <b>Total Enrollments</b> |
|-------------------|-----------------|------------------|-----------|---------------------|---------------------|----------------|--------------------------|
| Capital           | 2,732           | 1,787            | 44        | 60.46%              | 904                 | 3,813          | 9,662                    |
| Gulf              | 2,989           | 1,899            | 73        | 61.15%              | 844                 | 3,918          | 10,185                   |
| North             | 1,969           | 1,472            | 40        | 57.22%              | 674                 | 2,734          | 7,122                    |
| South Central     | 2,600           | 1,838            | 61        | 58.58%              | 930                 | 3,753          | 9,528                    |
| Total             | 10,290          | 6,996            | 218       | <b>59.53%</b>       | 3,352               | 14,218         | 36,497                   |