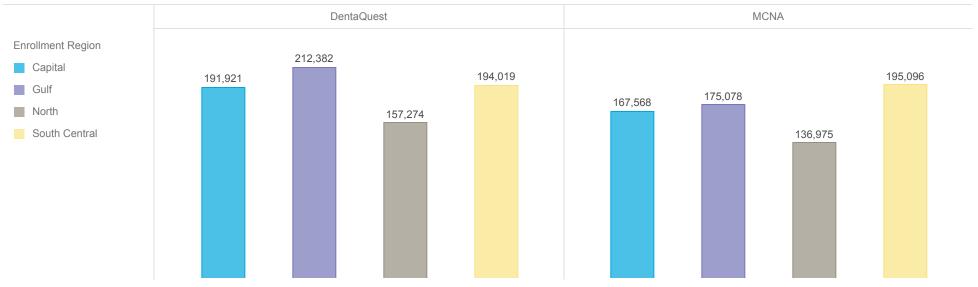

### **Active Members by Region and Plan**

|                   |            |         | Member Count |
|-------------------|------------|---------|--------------|
| Enrollment Region | DentaQuest | MCNA    | Total        |
| Capital           | 191,921    | 167,568 | 359,489      |
| Gulf              | 212,382    | 175,078 | 387,460      |
| North             | 157,274    | 136,975 | 294,249      |
| South Central     | 194,019    | 195,096 | 389,115      |
| Total             | 755,596    | 674,717 | 1,430,313    |