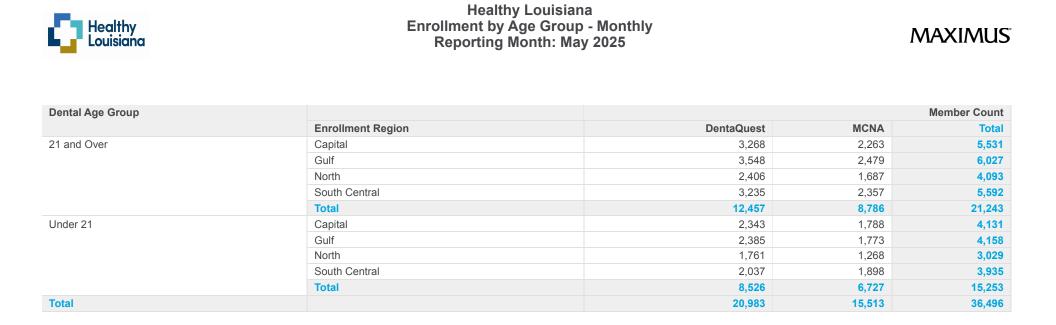

Description: Shows a monthly summary of new enrollments for the reporting month.

This report shows all active members in Healthy Louisiana as of the end of the reporting month under each Age Group (0-20, 20+). Members who will be disenrolled at the end of the reporting month are included in this report. Enrollees who gain and lose eligibility during the reporting month are not included