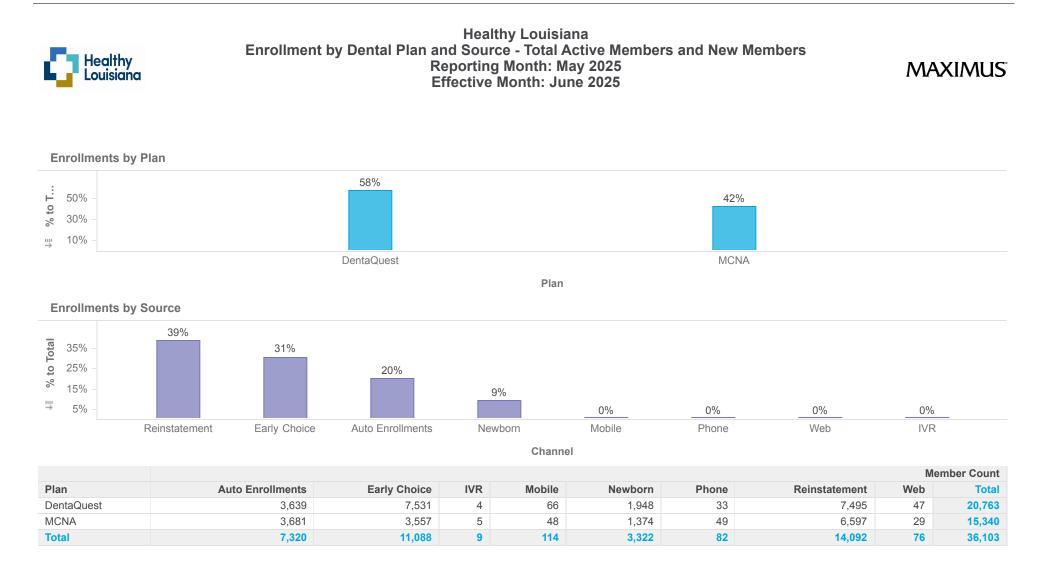

Description: Members who will be disenrolled at the end of the reporting month are not included. Enrollees who gain and lose eligibility during the reporting month are not included.

Note: Percentages are rounded to the nearest whole number.

Report No. 322A

Description:Members who transfer plan during the reporting month will only be counted once for the month, regardless of how many times the member transfers during the month. Members who will be disenrolled at the end of the reporting month are not included in this report. Enrollees who gain and lose eligibility during the reporting month are not included. Open enrollment transactions are also excluded.

Note: Percentages are rounded to the nearest whole number.