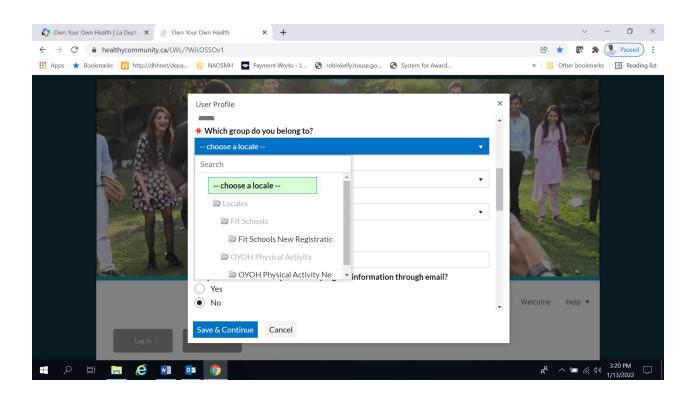

#### Check box for Consent and click Ok.

Everyone must complete the "User Profile."

On the Profile form, you will be asked: "Which group do you belong to?" Make sure you scroll down the list and choose "OYOH Physical Activity New Registration."

Everyone must complete the "*User Profile*." While completing the Profile form, you may choose an animated Avatar that will show up next to your nickname.

On the Profile Form, you will be asked: "Which group do you belong to?" Make sure you scroll down the list and choose "OYOH Physical Activity New Registration." Complete the entire form then click Save and Continue.