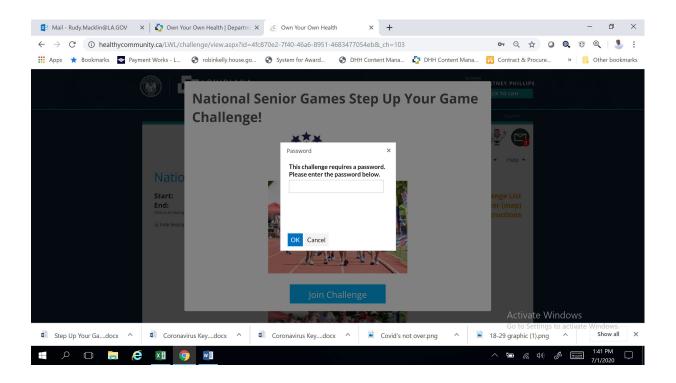

After selecting your Challenge, on the next page click "Join Challenge" in the blue box.

After clicking "Join Challenge" in the blue box, a pop-up will appear and click Create a Team.

On the next page, complete the "*Create a Team*" form and enter a *Password* for the Challenge.

You will then be transported to your *Welcome Page*. Under 'My Challenges,' select and click on your *Challenge* image.

On the next page click "Join Challenge." in the blue box.

After clicking "Join Challenge" in the blue box, a pop-up screen will appear to enter the Challenge password.