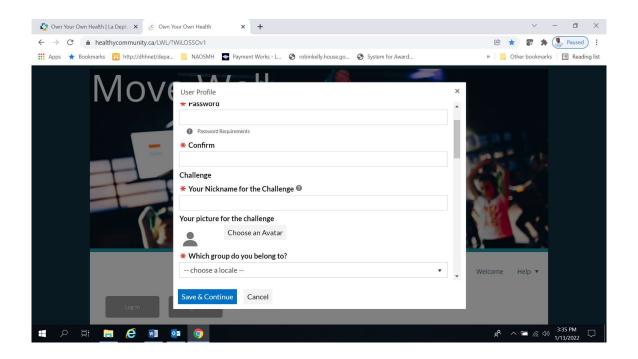

#### Check box for Consent and click Ok.

Everyone must complete the "User Profile."

On the Profile form, you will be asked: "Which group do you belong to?" Make sure you scroll down the list and choose "OYOH Physical Activity New Registration."

Choose an animated Avatar, complete the rest of the form, then click Save and Continue.

Once you complete the Profile form, you will be transported to your *Welcome Page*.

Under 'My Challenges', select and click on your Challenge image.