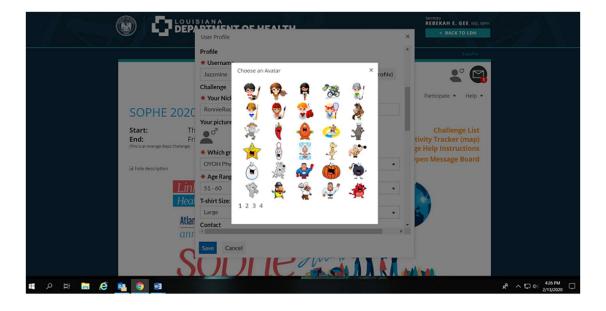

Choose an animated Avatar, complete the rest of the form, then click Save and Continue.

Once you complete the Profile form, you will be transported to your *Welcome Page*.

Under 'My Challenges', select and click on your Challenge image.

Everyone must complete the "*User Profile*." While completing the Profile form, you may choose an animated Avatar that will show up next to your nickname.

On the Profile Form, you will be asked: "Which group do you belong to?" Make sure you scroll down the list and choose "OYOH Physical Activity New Registration." Complete the entire form then click Save and Continue.