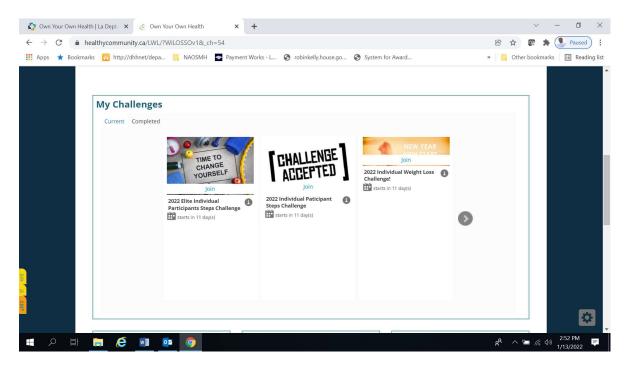

Choose an animated Avatar, complete the rest of the form, then click Save and Continue.

Once you complete the Profile form, you will be transported to your *Welcome Page*.

Under 'My Challenges', select and click on your Challenge image.

You will then be transported to your *Welcome Page*. Under 'My Challenges,' select and click on your *Challenge* image.

On the next page click "Join Challenge." in the blue box.

After clicking "Join Challenge" in the blue box, a pop-up screen will appear to enter the Challenge password.