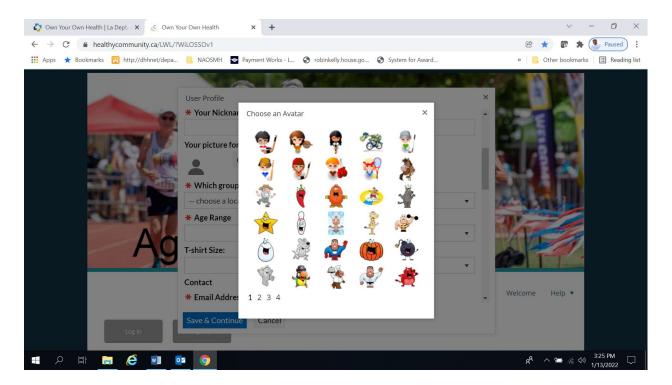

Choose an animated Avatar, complete the rest of the form, then click Save and Continue.

Once you complete the Profile form, you will be transported to your *Welcome Page*.

Under 'My Challenges', select and click on your Challenge image.

Everyone must complete the "*User Profile*." While completing the Profile form, you may choose an animated Avatar that will show up next to your nickname.

On the Profile Form, you will be asked: "Which group do you belong to?" Make sure you scroll down the list and choose "OYOH Physical Activity New Registration." Complete the entire form then click Save and Continue.