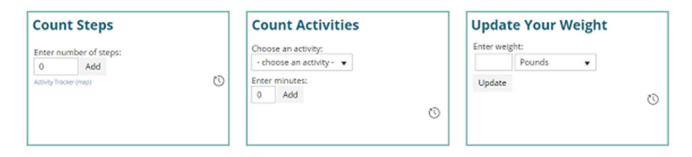

#### **How to Enter Steps**

On your Welcome or Challenge page, if you have a pedometer, you may enter steps in the *Count Steps* box and click ADD.

In the *Count Activities* box, you may choose an activity and enter the number of minutes it took to complete your activity and click ADD. The Minutes you enter will be converted into Steps and Miles.