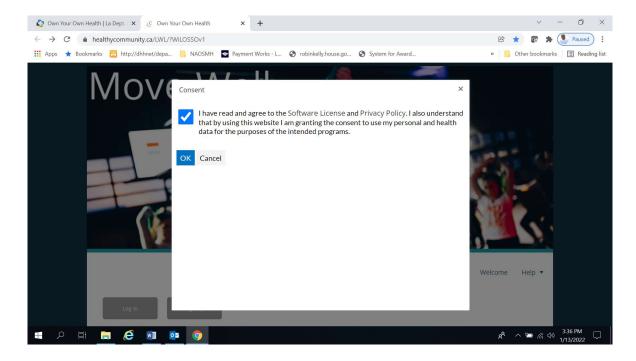

#### Check box for Consent and click Ok.

Everyone must complete the "User Profile."

On the Profile form, you will be asked: "Which group do you belong to?" Make sure you scroll down the list and choose "OYOH Physical Activity New Registration."

#### **How to Sign Up Team Members**

All team members must sign up individually the same as captains.

Logon to oyohla.com and click on:

On the next page click the "Sign Up" box and a popup screen will appear. Check box for Consent and click ok.