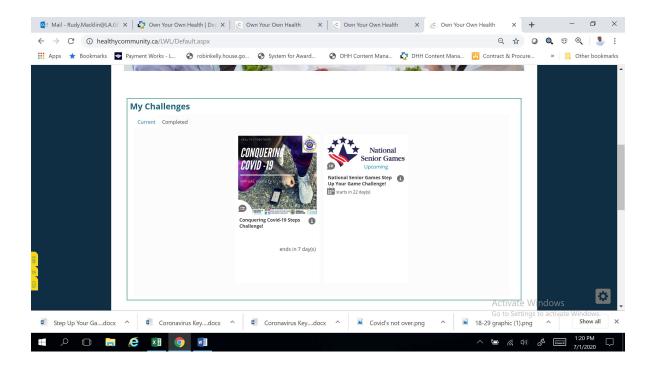

Choose an animated Avatar, complete the rest of the form, then click Save and Continue.

Once you complete the Profile form, you will be transported to your *Welcome Page*.

Under 'My Challenges', select and click on your Challenge image.

You will then be transported to your *Welcome Page*. Under 'My Challenges,' select and click on your *Challenge* image.

On the next page click "Join Challenge." in the blue box.

After clicking "Join Challenge" in the blue box, a pop-up screen will appear to enter the Challenge password.