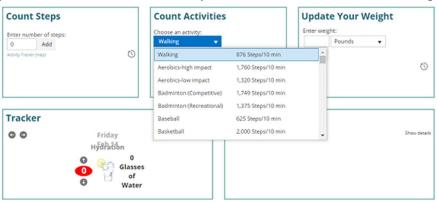

#### **How to Enter Steps**

On your Welcome or Challenge page, if you have a pedometer, you may enter steps in the *Count Steps* box and click ADD.

In the *Count Activities* box, you may choose an activity and enter the number of minutes it took to complete your activity and click ADD. The Minutes you enter will be converted into Steps and Miles.