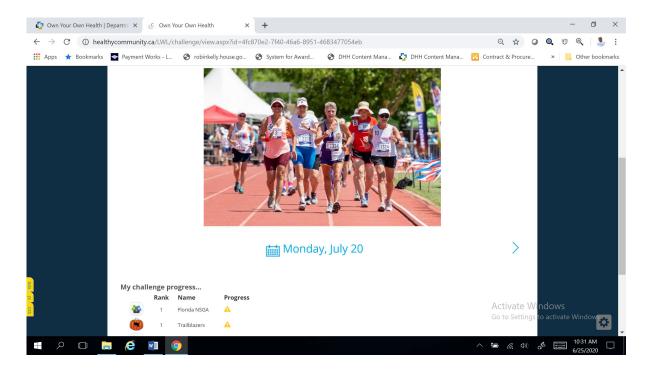

At the bottom of the page click *Create*.

You should see your team at the bottom of your Challenge page under "My Challenge Progress."

Now members can join their team. Search and select your team and click "Join" at the bottom of the page. Your information will be transferred to that team.

You will be taken to the Challenge page where you should see your team at the bottom under "My Challenge Progress."

#### My Challenge Progress