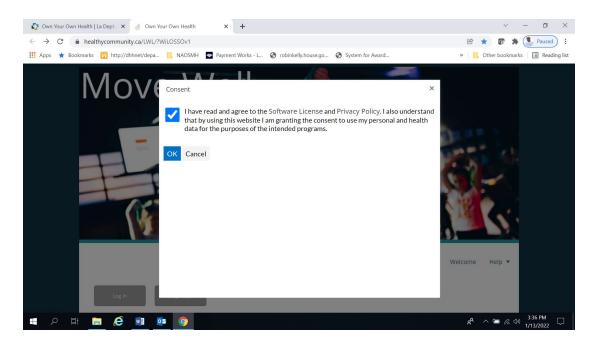

#### Check box for Consent and click Ok.

Everyone must complete the "User Profile."

On the Profile form, you will be asked: "Which group do you belong to?" Make sure you scroll down the list and choose "OYOH Physical Activity New Registration."

#### **How to Sign Up Team Members**

All team members must sign up individually the same as captains.

Logon to oyohla.com and click on:

On the next page click the "Sign Up" box and a popup screen will appear. Check box for Consent and click ok.