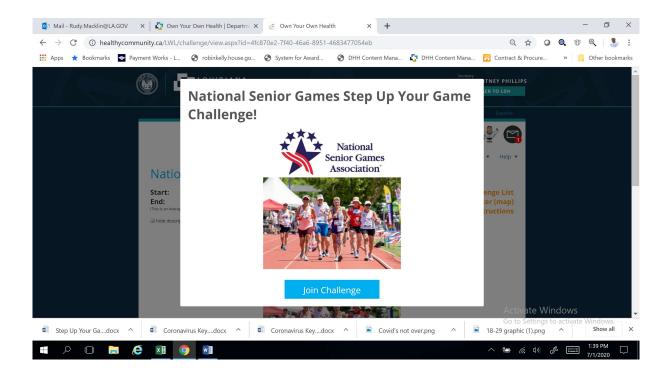

After selecting your Challenge, on the next page click "Join Challenge" in the blue box.

After clicking "Join Challenge" in the blue box, a pop-up will appear and click Create a Team.

On the next page, complete the "*Create a Team*" form and enter a *Password* for the Challenge.

You will then be transported to your *Welcome Page*. Under 'My Challenges,' select and click on your *Challenge* image.

On the next page click "Join Challenge." in the blue box.

After clicking "Join Challenge" in the blue box, a pop-up screen will appear to enter the Challenge password.