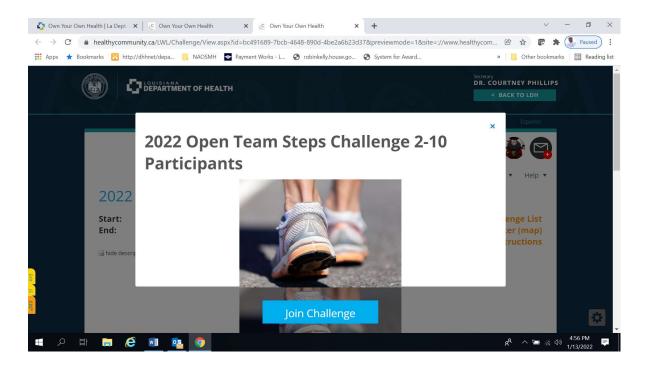

After selecting your Challenge, on the next page click "Join Challenge" in the blue box.

After clicking "Join Challenge" in the blue box, a pop-up will appear and click Create a Team.

On the next page, complete the "*Create a Team*" form and enter a *Password* for the Challenge.

You will then be transported to your *Welcome Page*. Under 'My Challenges,' select and click on your *Challenge* image.

On the next page click "Join Challenge." in the blue box.

After clicking "Join Challenge" in the blue box, a pop-up screen will appear to enter the Challenge password.