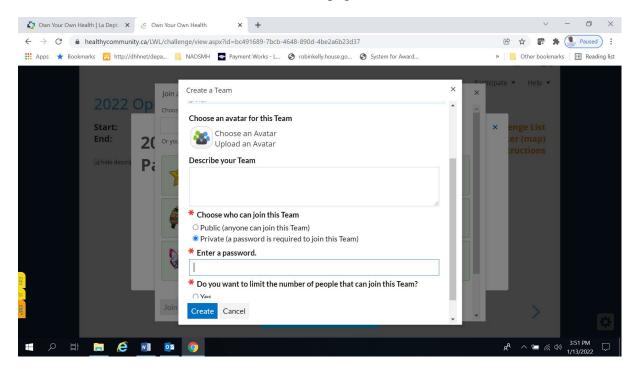

After selecting your Challenge, on the next page click "Join Challenge" in the blue box.

After clicking "Join Challenge" in the blue box, a pop-up will appear and click Create a Team.

On the next page, complete the "*Create a Team*" form and enter a *Password* for the Challenge.

At the bottom of the page click *Create*.

You should see your team at the bottom of your Challenge page under "My Challenge Progress."