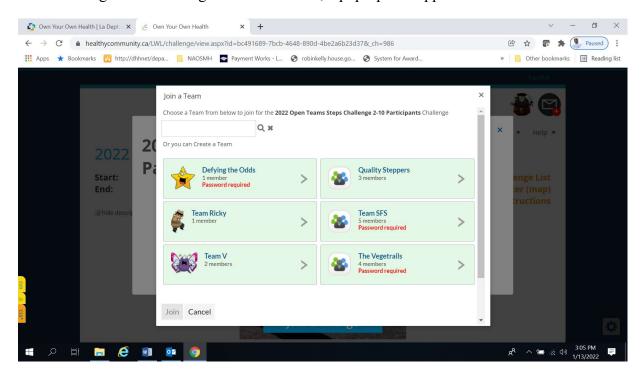

After selecting your Challenge, on the next page click "Join Challenge" in the blue box.

After clicking "Join Challenge" in the blue box, a pop-up will appear and click Create a Team.

On the next page, complete the "*Create a Team*" form and enter a *Password* for the Challenge.

Now members can join their team. Search and select your team and click "Join" at the bottom of the page. Your information will be transferred to that team.

You will be taken to the Challenge page where you should see your team at the bottom under "My Challenge Progress."