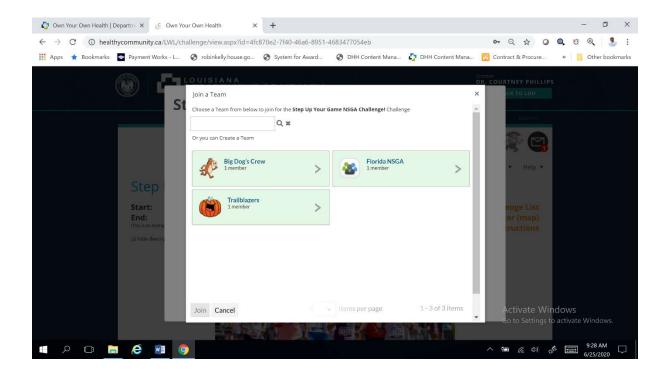

After selecting your Challenge, on the next page click "Join Challenge" in the blue box.

After clicking "Join Challenge" in the blue box, a pop-up will appear and click Create a Team.

On the next page, complete the "*Create a Team*" form and enter a *Password* for the Challenge.

Now members can join their team. Search and select your team and click "Join" at the bottom of the page. Your information will be transferred to that team.

You will be taken to the Challenge page where you should see your team at the bottom under "My Challenge Progress."