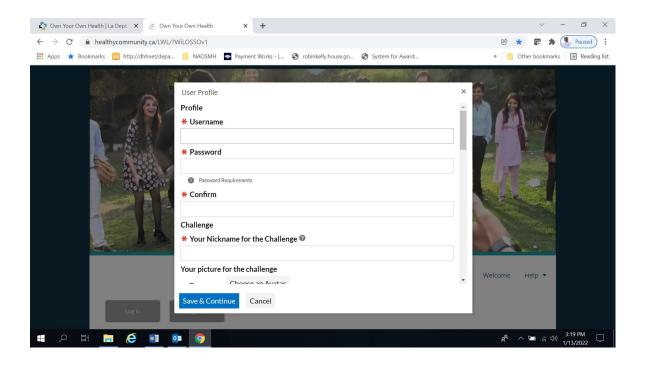

Choose an animated Avatar, complete the rest of the form, then click Save and Continue.

Once you complete the Profile form, you will be transported to your *Welcome Page*.

Under 'My Challenges', select and click on your Challenge image.

Everyone must complete the "*User Profile*." While completing the Profile form, you may choose an animated Avatar that will show up next to your nickname.

On the Profile Form, you will be asked: "Which group do you belong to?" Make sure you scroll down the list and choose "OYOH Physical Activity New Registration." Complete the entire form then click Save and Continue.