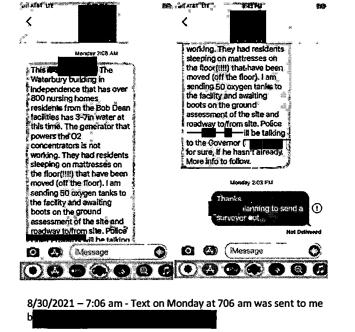

dividuals at the Health and Medical branch were also attempting to call these individuals using land-lines and Verizon cell phones. One of the individuals (cannot remember) was able to reach and an impromptu conference call was held with her to provide the information about the Nursing Home site which was fairly quickly identified as the "Bob Dean Facilities in Independence." The request to was to verify and validate the information and identify what mitigation, and or other consequence management activities were needed. She reported that she had a POC at the site and would attempt to make contact.

Later that morning (around 8 am?)



Independence site or Bob Dean

Corporate offices.

8/30/2021 – 6:23 am.
Text was made to find after several attempts to call. The text did not go through.





# **SURVEY REPORT FORM**

| Facility Name             | South Laf                 | South Lafourche Nursing and Rehab     |            |                                              |                  |               |  |
|---------------------------|---------------------------|---------------------------------------|------------|----------------------------------------------|------------------|---------------|--|
| Provider/License/Sta      | 195305/ 2                 | 195305/ 2203784026/ NH0002718         |            |                                              |                  |               |  |
| Facility Type             | Cert/Lic N                | Cert/Lic Nursing Home-02/03 Lic Other |            |                                              |                  |