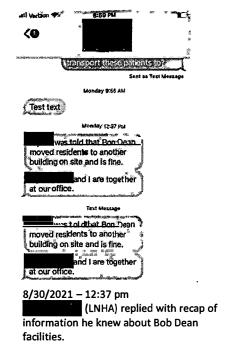

viduals at the Health and Medical branch were also attempting to call these individuals using land-lines and Verizon cell phones. One of the individuals (cannot remember) was able to reach and an impromptu conference call was held with her to provide the information about the Nursing Home site which was fairly quickly identified as the "Bob Dean Facilities in Independence." The request to was to verify and validate the information and identify what mitigation, and or other consequence management activities were needed. She reported that she had a POC at the site and would attempt to make contact.

Later that morning (around 8 am?)



Independence site or Bob Dean

Corporate offices.

8/30/2021 – 6:23 am.
Text was made to find after several attempts to call. The text did not go through.





# **SURVEY REPORT FORM**

| Facility Name             | South Laf                 | South Lafourche Nursing and Rehab     |            |                                              |                  |               |  |
|---------------------------|---------------------------|---------------------------------------|------------|----------------------------------------------|------------------|---------------|--|
| Provider/License/Sta      | 195305/ 2                 | 195305/ 2203784026/ NH0002718         |            |                                              |                  |               |  |
| Facility Type             | Cert/Lic N                | Cert/Lic Nursing Home-02/03 Lic Other |            |                                              |                  |