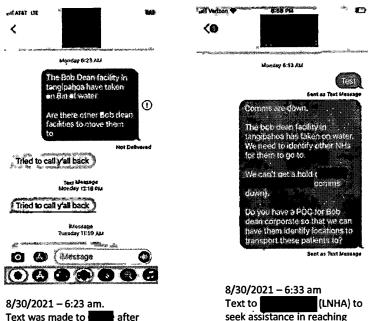

getting to the site due to storm damage. I then made several attempts to call the EOC was that ATT towers were down but Verizon was working intermittently. Individuals at the Health and Medical branch were also attempting to call these individuals using land-lines and Verizon cell phones. One of the individuals (cannot remember) was able to reach and an impromptu conference call was held with her to provide the information about the Nursing Home site which was fairly quickly identified as the "Bob Dean Facilities in Independence." The request to was to verify and validate the information and identify what mitigation, and or other consequence management activities were needed. She reported that she had a POC at the site and would attempt to make contact.

Later that morning (around 8 am?)



Independence site or Bob Dean

Corporate offices.

8/30/2021 – 6:23 am.
Text was made to find after several attempts to call. The text did not go through.





# **SURVEY REPORT FORM**

| Facility Name             | South Laf                 | South Lafourche Nursing and Rehab     |            |                                              |                  |               |  |
|---------------------------|---------------------------|---------------------------------------|------------|----------------------------------------------|------------------|---------------|--|
| Provider/License/Sta      | 195305/ 2                 | 195305/ 2203784026/ NH0002718         |            |                                              |                  |               |  |
| Facility Type