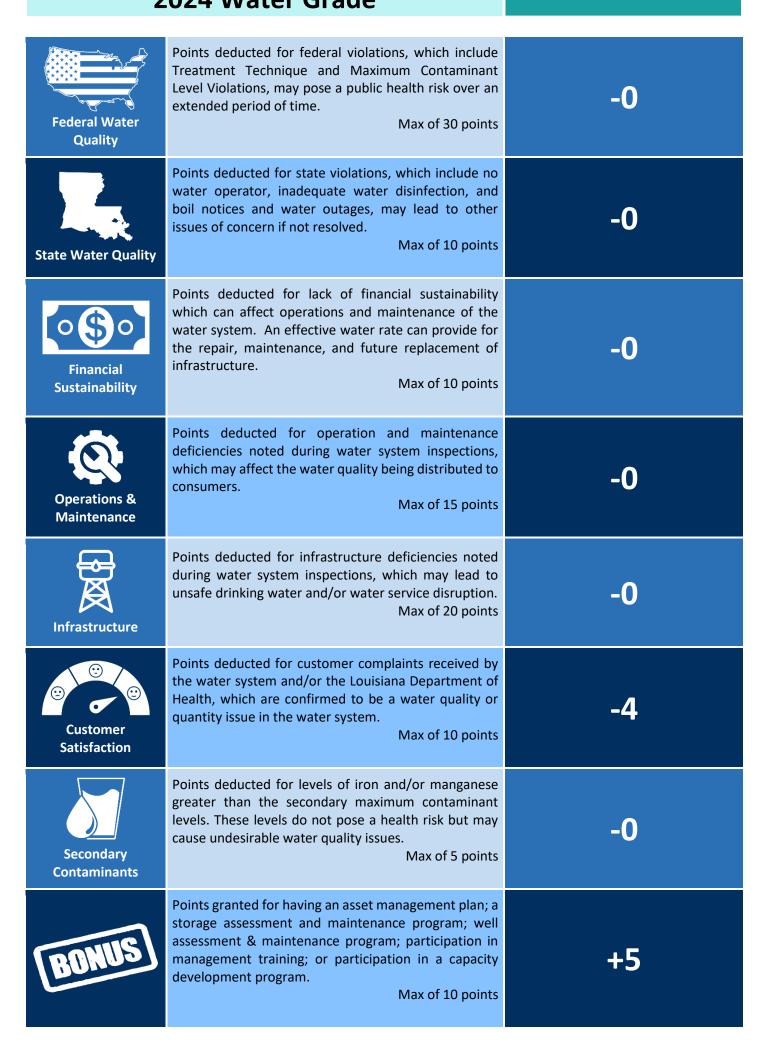

## 2024 Water Grade Details VILLAGE OF MOREAUVILLE WATER SYSTEM

| Standard                    | Standard<br>Maximum | Point<br>Deductions | Detailed Assessment of Standards                                                                                                   |     |                     |
|-----------------------------|---------------------|---------------------|------------------------------------------------------------------------------------------------------------------------------------|-----|---------------------|
| Federal Water<br>Quality    | -30                 | 5 each              | Maximum contaminant level violations                                                                                               | 0   | - 0                 |
|                             |                     | 5 each              | Treatment technique violations for Lead and Copper Rule                                                                            | 0   |                     |
|                             |                     | 10                  | Is the system non-compliant with an administrative order?                                                                          | No  |                     |
| State Water<br>Quality      | -10                 | 1 each              | Chlorine violations                                                                                                                | 0   | - 0                 |
|                             |                     | 5                   | Does the water system have an operator?                                                                                            | Yes |                     |
|                             |                     | 5 each              | Water outages and/or boil notices                                                                                                  | 0   |                     |
| Financial<br>Sustainability | -10                 | 5                   | Did the system submit an acceptable rate study or implement an adequate rate?                                                      | Yes | - 0                 |
|                             |                     | 5                   | Did the water system submit an acceptable audit?                                                                                   | Yes |                     |
|                             |                     | 10                  | Is the system under a fiscal administrator for poor financial management practices?                                                | No  |                     |
|                             |                     | 5                   | Are there other negative circumstances that affect fiscal control of the water system?                                             | No  |                     |
| Operations &<br>Maintenance | -15                 | 3 each              | Unresolved significant deficiencies                                                                                                | 0   | - 0                 |
| Infrastructure              | -20                 | 5 each              | Unresolved significant deficiencies                                                                                                | 0   | - 0                 |
| Customer<br>Satisfaction    | -10                 | 1 each              | Valid water complaints reported                                                                                                    | 4   | - 4                 |
|                             |                     | 10                  | Did the system submit a water complaint log?                                                                                       | Yes |                     |
| Secondary<br>Contaminants   | -5                  | 5                   | Manganese and/or Iron level(s) over the secondary maximum contaminant level(s)                                                     | No  | - 0                 |
| Bonus                       | +10                 | 5 each              | Asset management plan, storage or well assessment & maintenance plan, participation in capacity development or management training | 1   | + 5                 |
| Total Deductions + Bonus    |                     |                     |                                                                                                                                    |     | 1                   |
| Score                       |                     |                     |                                                                                                                                    |     | 101 / 100 =<br>101% |