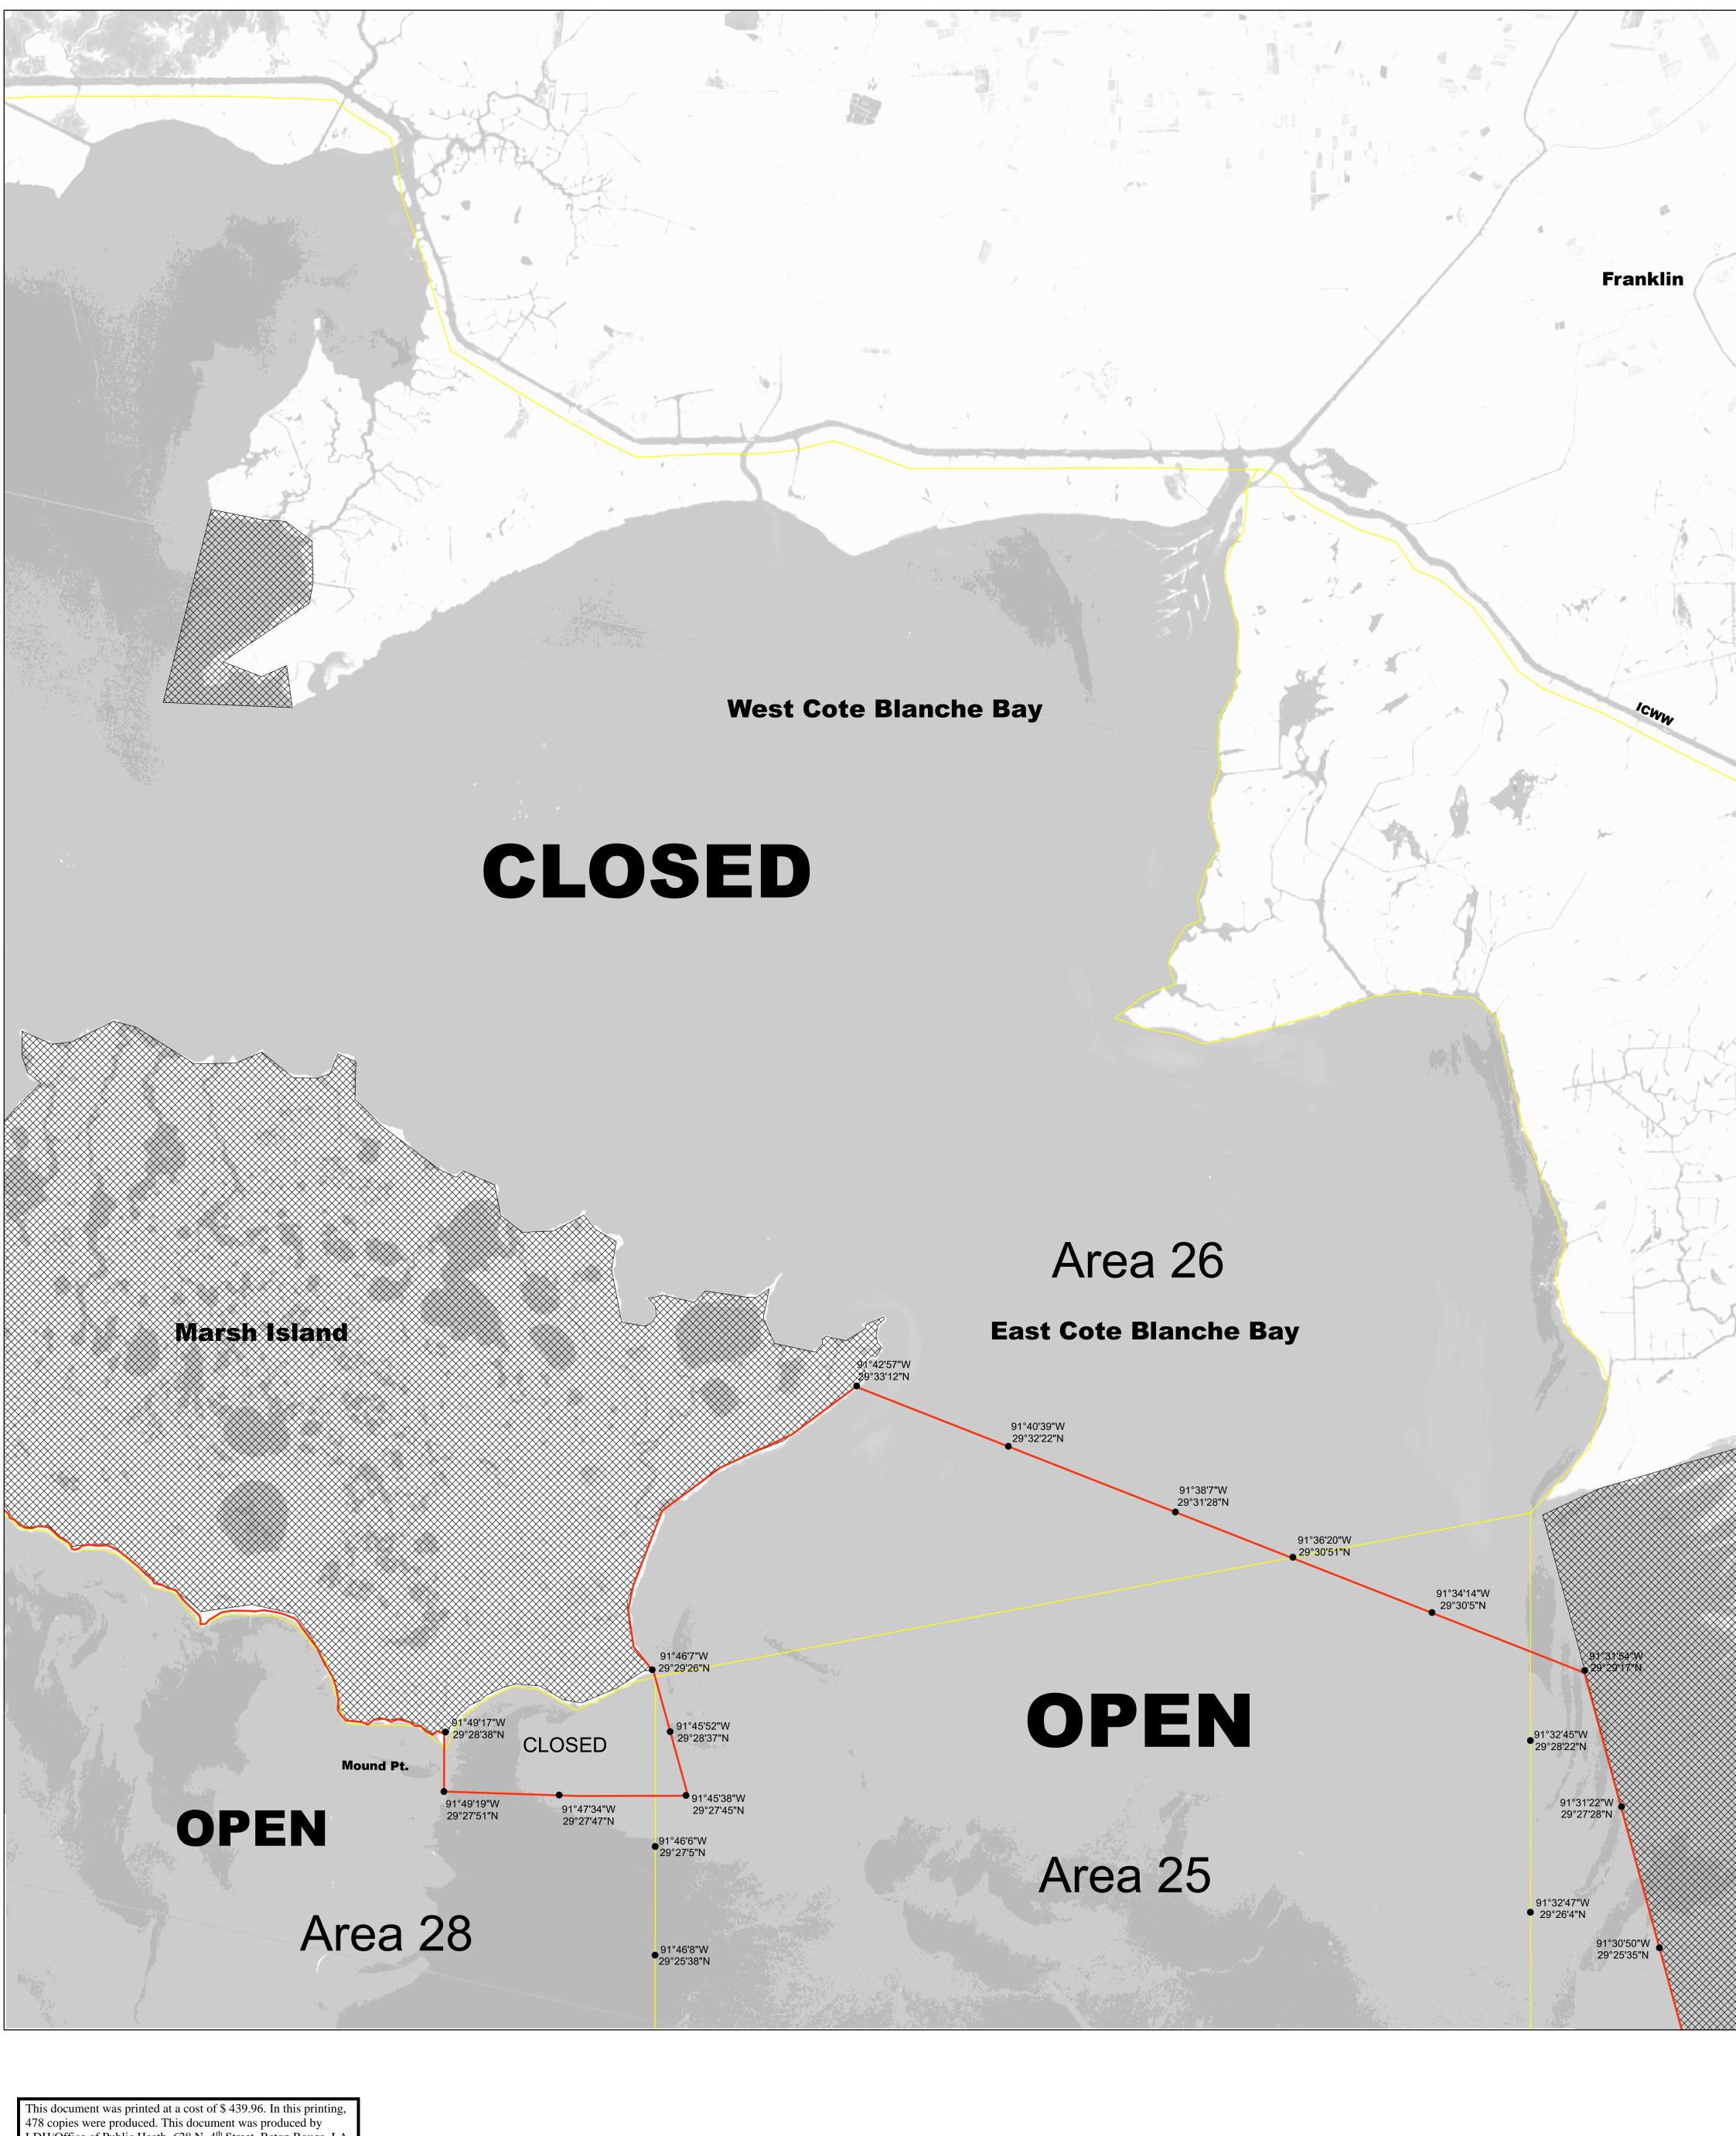

2021 MSP 05/2021

Atchafalaya Bay

| May August 2021<br>Re-Classification Line                                                                                                                                                                                                                                                                                                                |                |                |         |  |  |
|----------------------------------------------------------------------------------------------------------------------------------------------------------------------------------------------------------------------------------------------------------------------------------------------------------------------------------------------------------|----------------|----------------|---------|--|--|
|                                                                                                                                                                                                                                                                                                                                                          |                |                |         |  |  |
| Louisiana Department of Health<br>Office of Public Health<br>Molluscan Shellfish Program                                                                                                                                                                                                                                                                 |                |                |         |  |  |
| Refrigeration Requirements for Shellstock<br>Harvested for Raw Consumption                                                                                                                                                                                                                                                                               |                |                |         |  |  |
| Basin Descriptions<br>Basin 02: Barataria- Mississippi River west to Bayou Lafourche<br>Basin 03: West Cove and Lower Calcasieu Lake Conditional<br>Management Areas<br>Basin 04: Mississippi State Line west to the Mississippi River<br>Basin 06: Atchafalaya River west to Freshwater Bayou Canal<br>including Vermilion, East Cote Blanche, and West |                |                |         |  |  |
| Cote Blanche Bays<br>Basin 12: Terrebonne - Bayou Lafourche to the Atchafalaya River                                                                                                                                                                                                                                                                     |                |                |         |  |  |
| Max Hrs From<br>Harvest                                                                                                                                                                                                                                                                                                                                  | 36 Hrs         | 8 Hrs          | 1 Hr    |  |  |
| Basin 02                                                                                                                                                                                                                                                                                                                                                 | Jan-Feb<br>Dec | Mar-Apr<br>Nov | May-Oct |  |  |
| Basin 03                                                                                                                                                                                                                                                                                                                                                 | Jan-Feb<br>Dec | Mar-Apr<br>Nov | Oct     |  |  |
| Basin 04                                                                                                                                                                                                                                                                                                                                                 | Jan-Feb<br>Dec | Mar-Apr<br>Nov | May-Oct |  |  |
| Basin 06                                                                                                                                                                                                                                                                                                                                                 | Jan-Feb<br>Dec | Mar-Apr<br>Nov | May-Oct |  |  |
| Basin 12                                                                                                                                                                                                                                                                                                                                                 | Jan-Feb<br>Dec | Mar-Apr<br>Nov | May-Oct |  |  |
|                                                                                                                                                                                                                                                                                                                                                          |                |                |         |  |  |

|     | 🕅 Proh | ibited |            |                            |
|-----|--------|--------|------------|----------------------------|
|     |        |        |            | CLOSURE LINE<br>AREA LINES |
| 2.5 | 0      | 2.5    | 5          | 7.5<br>Kilometers          |
| 1   | 0 1    | 2      | 3<br>Miles | N                          |

Scale 1:72,000

Reference coordinates are in degree minute second format Datum NAD83

50 yard radius closure from point of waste discharge exists for all man-made habitable structures.

If you see someone taking oysters from a closed area please call Louisiana Department of Wildlife & Fisheries (LDWF) 1-800-442-2511. For questions concerning the closures call the Office of Public Health 1-800-256-2775.