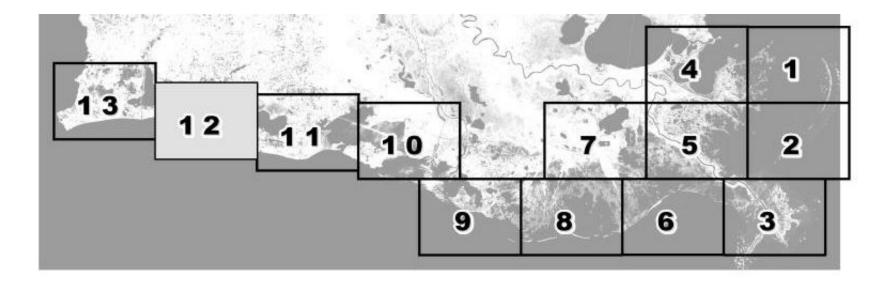

## May August 2021 **Re-Classification Line**

Louisiana Department of Health Office of Public Health Molluscan Shellfish Program

Basin 02: Barataria- Mississippi River west to Bayou Lafourche Basin 03: West Cove and Lower Calcasieu Lake Conditional **Management Areas** 

Basin 04: Mississippi State Line west to the Mississippi River Basin 06: Atchafalaya River west to Freshwater Bayou Canal including Vermilion, East Cote Blanche, and West **Cote Blanche Bays** 

Basin 12: Terrebonne - Bayou Lafourche to the Atchafalaya River