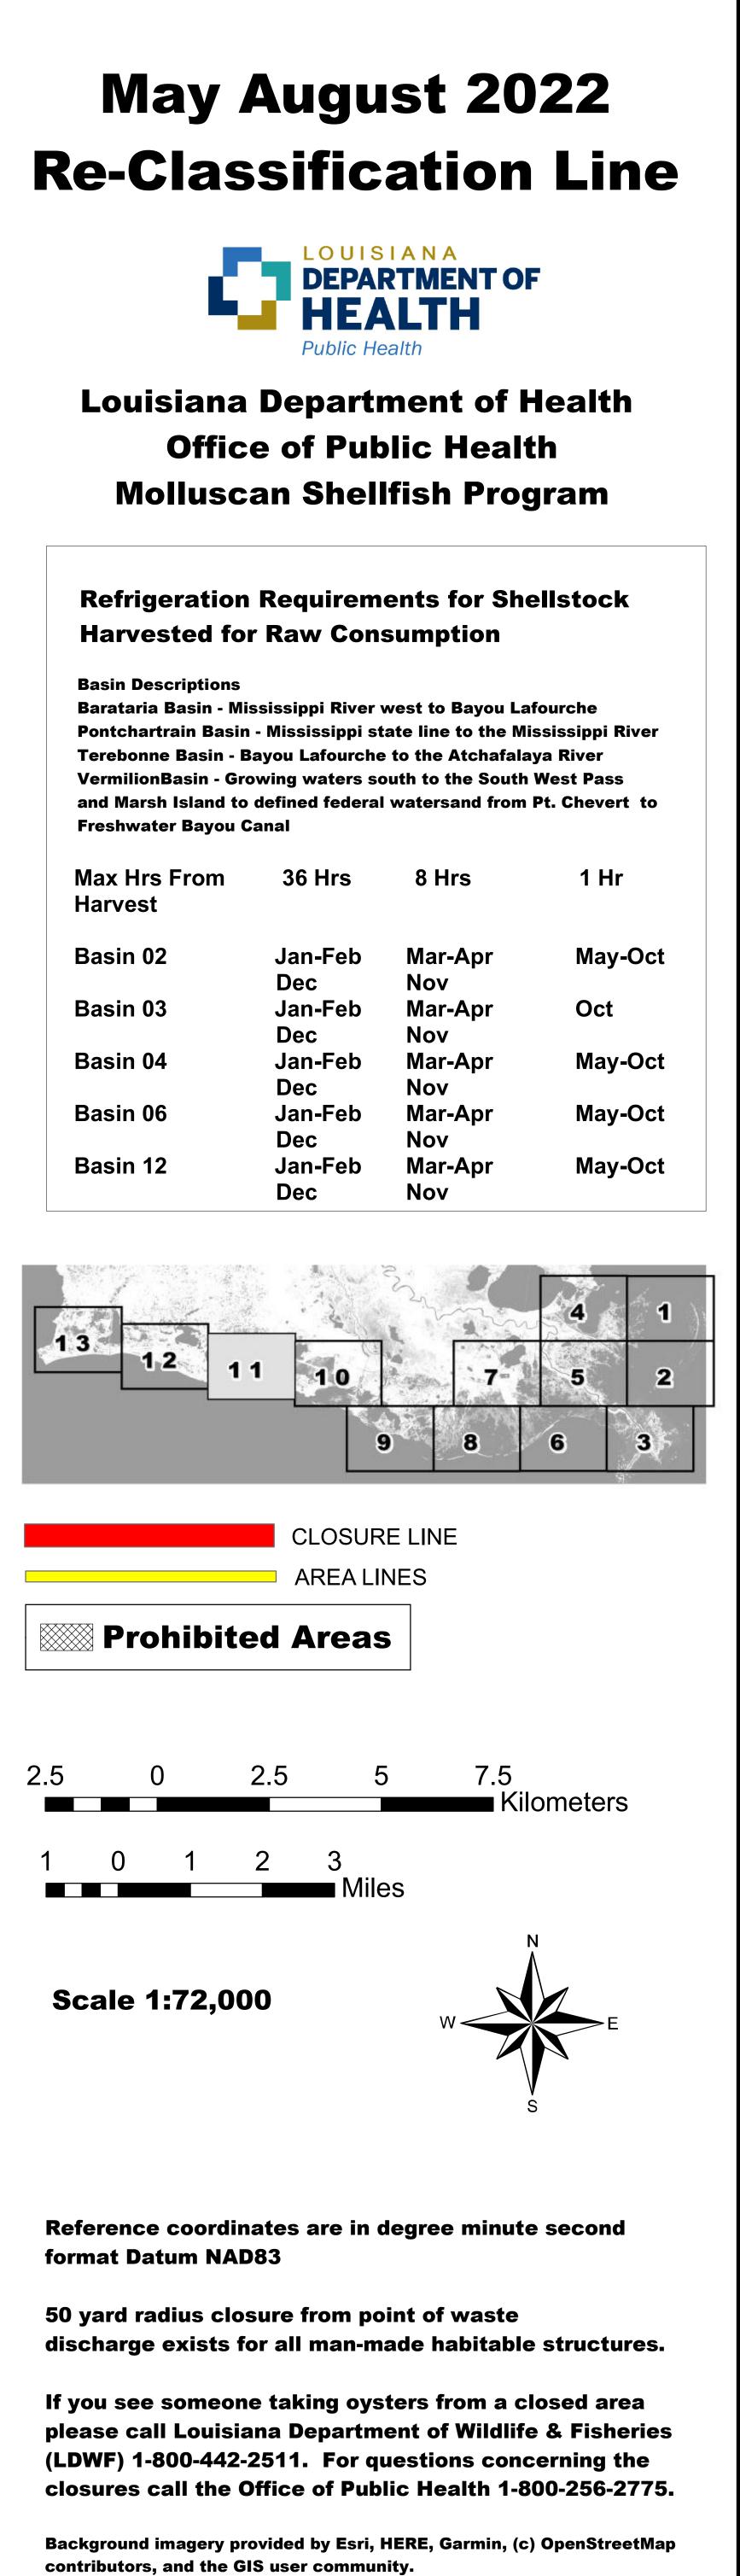

White Lake ALL OFFSHORE WATERS FROM THE FRESH WATER CANAL TO THE LOUISIANA-TEXAS STATE LINE IS CONSIDERED UNCLASSIFIED AND THEREFORE CLOSED TO THE HARVEST OF ALL MOLLUSCAN SHELLFISH 9<mark>2°18'36"W</mark> 2<mark>9°32'4"N</mark> **UNCLASSIFIED / CLOSED** 9<mark>2°18'38"W</mark> 29°30'23"N

This document was printed at a cost of \$ 439.96. In this printing, 478 copies were produced. This document was produced by LDH/Office of Public Heath, 628 N. 4<sup>th</sup> Street, Baton Rouge, LA 70821. It was printed in accordance with the standards for printing by State Agencies established pursuant to R.S. 43:31.

2022 MSP 05/22



92°18'39"W 29°28'39"N





Default map processed by Quantitative Ecological Services, Inc.

Not for navigational purposes