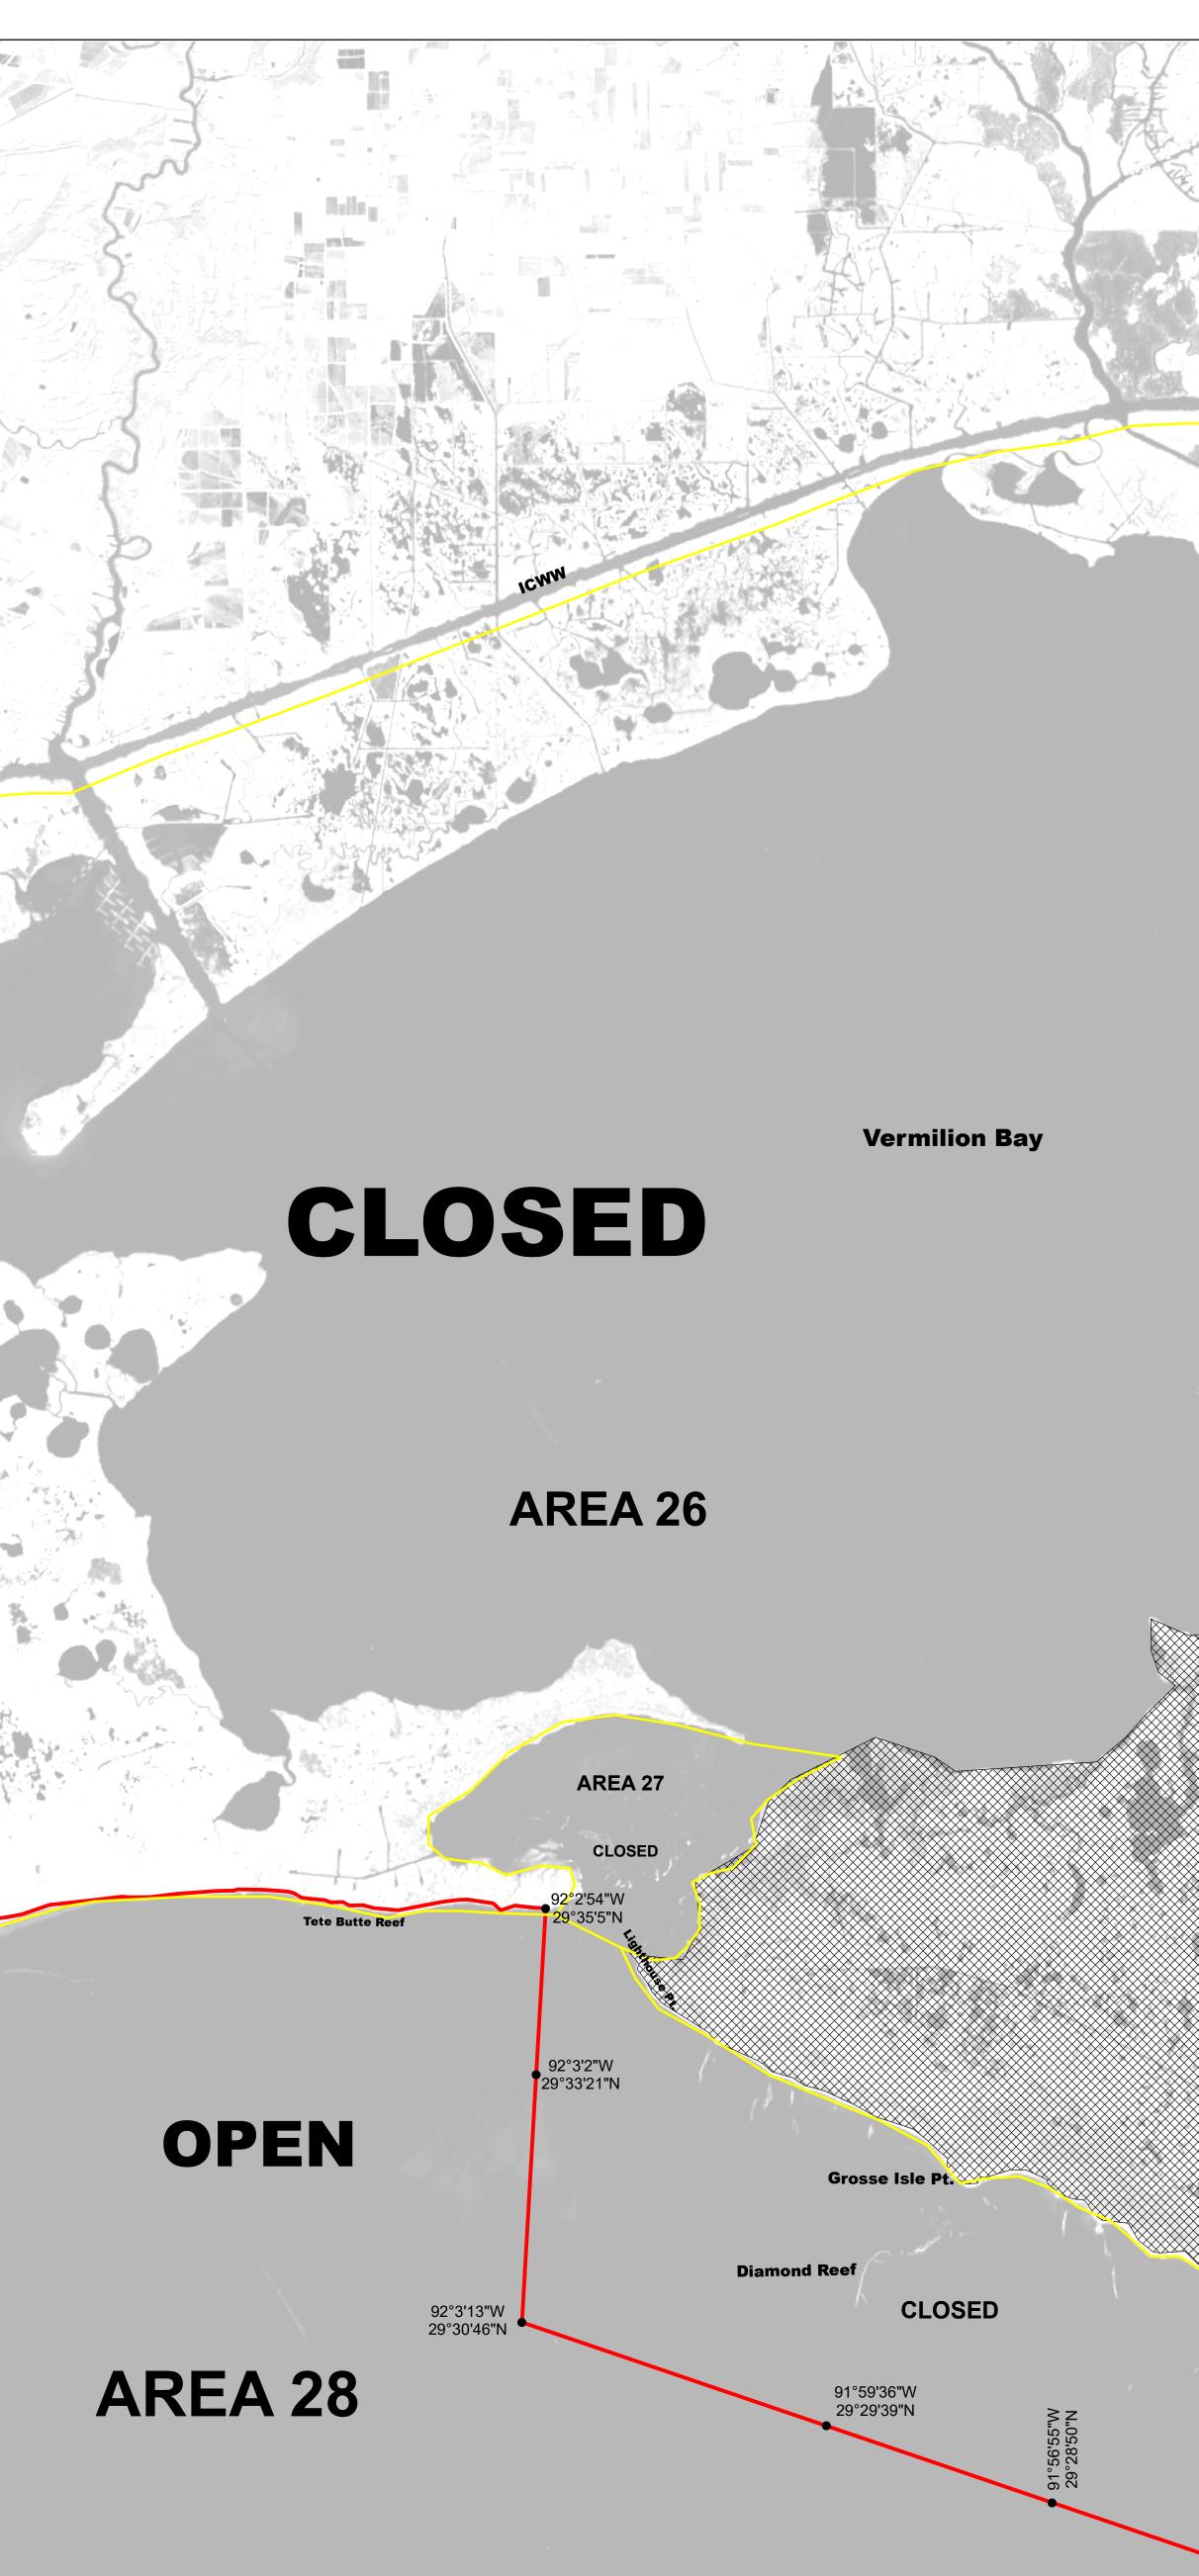

White Lake ALL OFFSHORE WATERS FROM THE FRESH WATER CANAL TO THE LOUISIANA-TEXAS STATE LINE IS CONSIDERED UNCLASSIFIED AND THEREFORE CLOSED TO THE HARVEST OF ALL MOLLUSCAN SHELLFISH 9<mark>2°18'36"W</mark> 2<mark>9°32'4"N</mark> **UNCLASSIFIED / CLOSED** 9<mark>2°18'38"W</mark> 29°30'23"N

This document was printed at a cost of \$ 439.96. In this printing, 478 copies were produced. This document was produced by LDH/Office of Public Heath, 628 N. 4<sup>th</sup> Street, Baton Rouge, LA 70821. It was printed in accordance with the standards for printing by State Agencies established pursuant to R.S. 43:31.

2022 MSP 05/22



92°18'39"W 29°28'39"N





Default map processed by Quantitative Ecological Services, Inc.

Not for navigational purposes