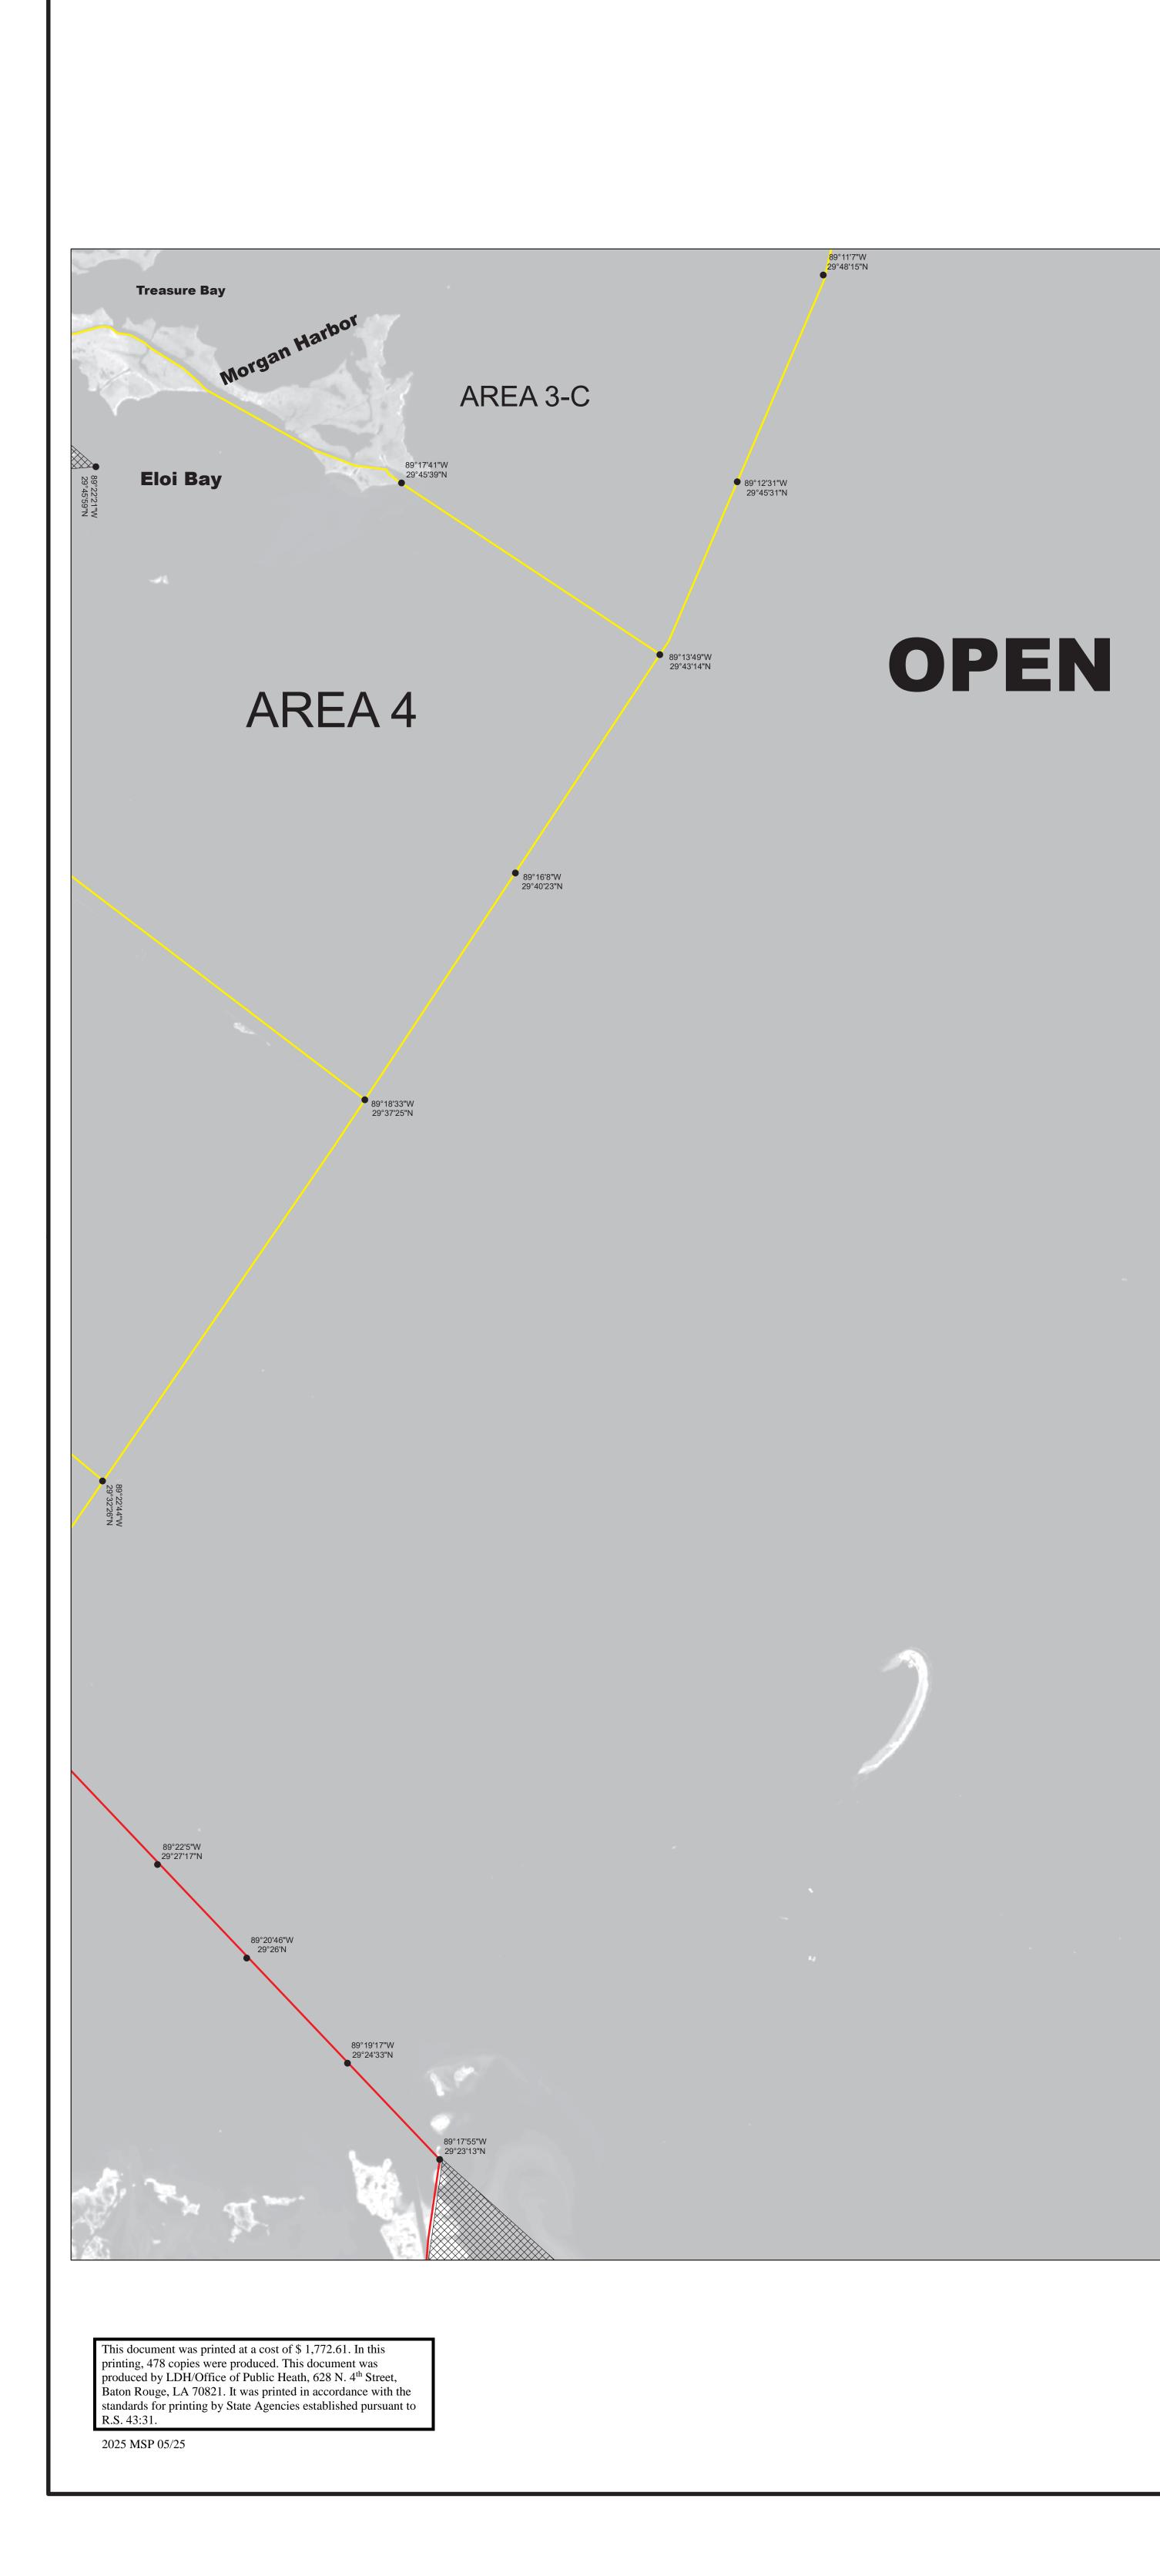

## <section-header><section-header><section-header><section-header><section-header>

Refrigerated Requirements for Shellstock Harvested for Raw Consumption

**Jan-Feb** 

**Jan-Feb** 

Dec

Basin

Basin 12

| Basin Descriptions<br>Barataria Basin - Mississippi River west to Bayou Lafourche<br>Pontchartrain Basin - Mississippi state line to the Mississippi River<br>Terebonne Basin - Bayou Lafourche to the Atchafalaya River<br>VermilionBasin - Growing waters south to the South West Pass<br>and Marsh Island to defined federal watersand from Pt. Chevert<br>to Freshwater Bayou Canal |                |                |         |
|-----------------------------------------------------------------------------------------------------------------------------------------------------------------------------------------------------------------------------------------------------------------------------------------------------------------------------------------------------------------------------------------|----------------|----------------|---------|
| Max Hrs from<br>Harvest                                                                                                                                                                                                                                                                                                                                                                 | 36 Hrs         | 8 Hrs          | 1 Hr    |
| Basin 2                                                                                                                                                                                                                                                                                                                                                                                 | Jan-Feb<br>Dec | Mar-Apr<br>Nov | May-Oct |
| Basin 3                                                                                                                                                                                                                                                                                                                                                                                 | Jan-Feb<br>Dec | Mar-Apr<br>Nov | Oct     |
| Basin 4                                                                                                                                                                                                                                                                                                                                                                                 | Jan-Feb        | Mar-Apr        | May-Oct |